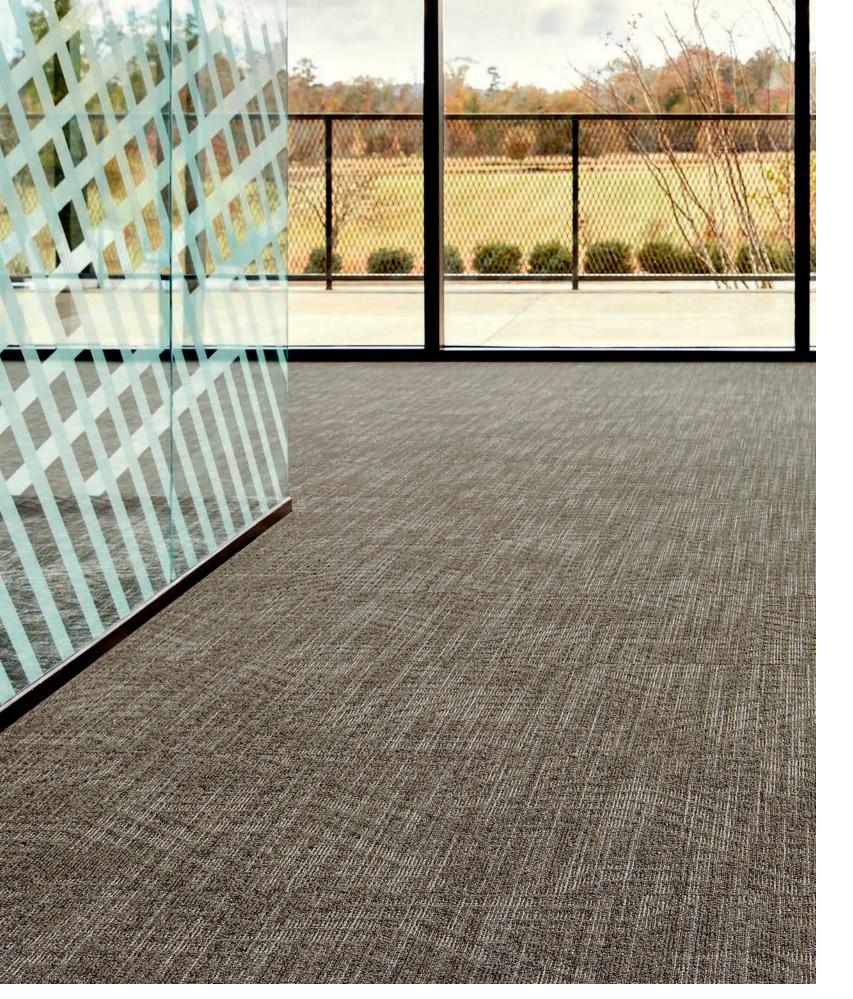

quick ship

2,500 sq. yards of carpet ships within two weeks of placing order.

STRUCTURE (CARPET TILE 5T297) IN MIRROR GREY (94535) | INSTALLED BRICK

SITUATION (CARPET TILE 5T210) IN NOCTURNE (08557) | INSTALLED ASHLAR