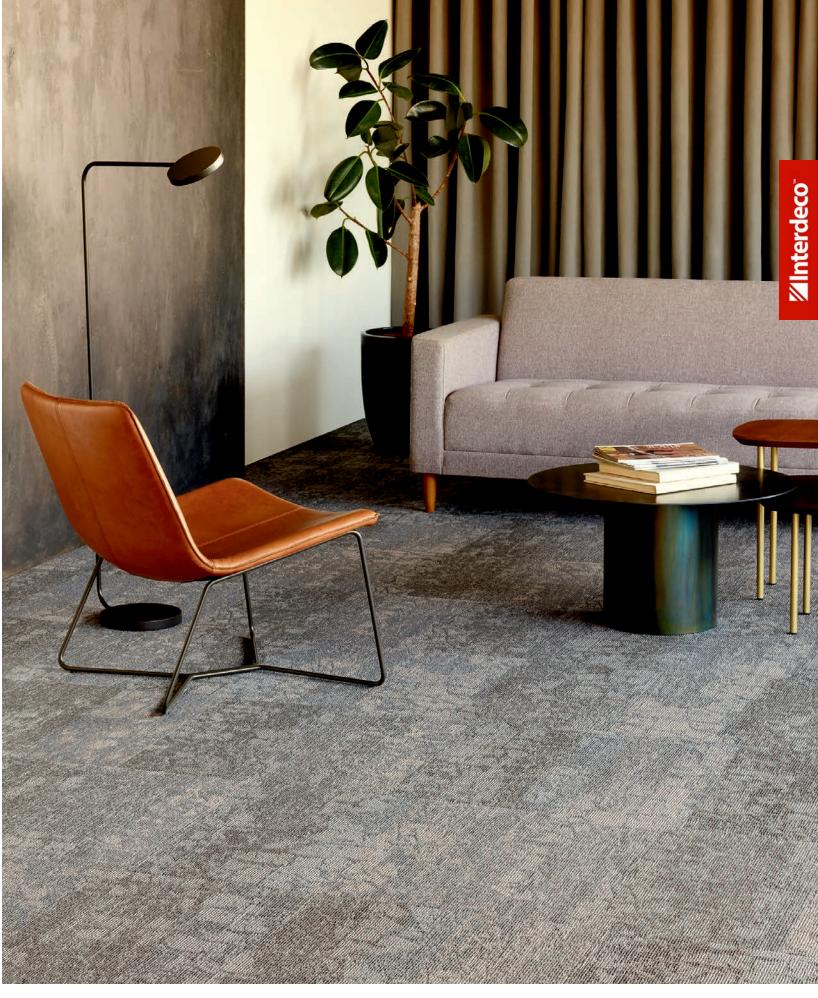

## **2**Interdeco

INTENT (CARPET TILE 5T208) IN NOCTURNE 08557 | INSTALLED MONOLITHIC

This product is manufactured and sold for floorcovering use only. To meet warranty requirements, approved adhesives must be used for glue-down application as outlined in the Shaw Contract installation instructions. Installation and maintenance instructions can be found on shawcontract.com. Specifications are subject to nominal manufacturing variances. Material supply and / or manufacturing processes may necessitate specification changes without notice. Not for use in commercial wet areas due to slip and fall concerns.