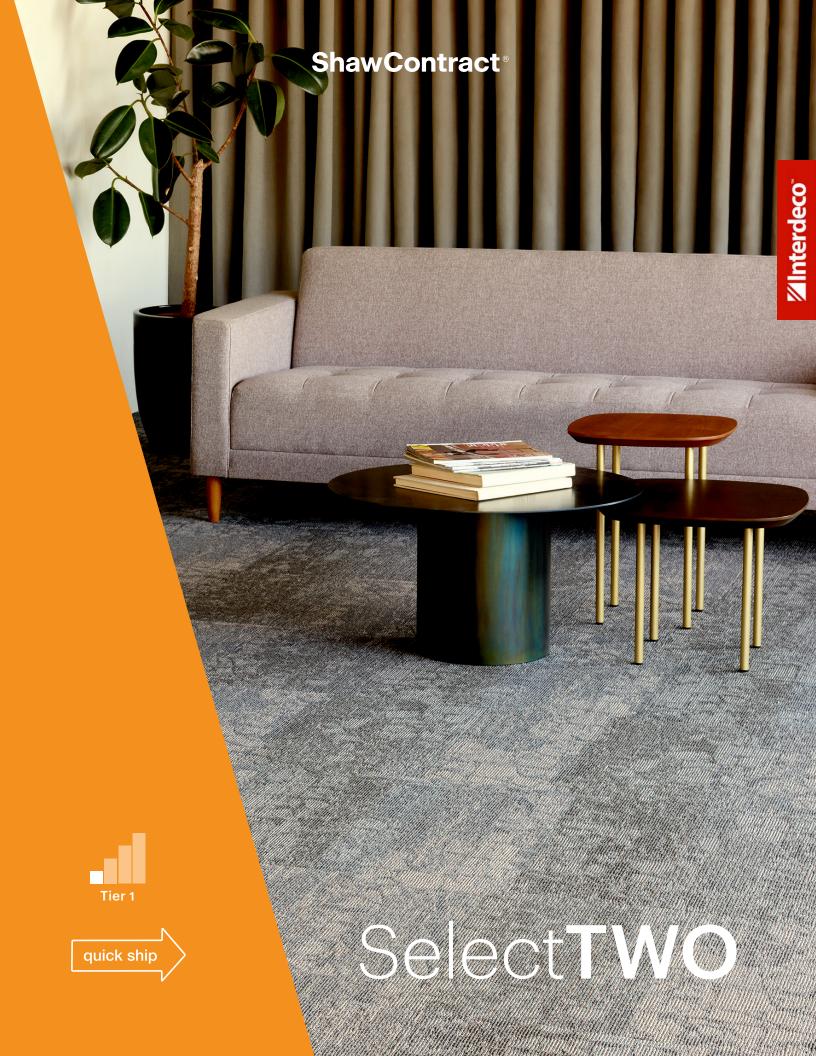

SelectTWO is a quick & easy system for you to choose quick ship products by color and price-point, with fast and reliable service.

Tier 1 is our most affordable and it starts with our lightweight yet durable Strataworx® carpet tile. Select from a range of core neutrals enlivened by pops of color. Beauty, performance, sustainability, speed. Who says you can't have it all?

quick ship

2,500 sq. yards of carpet ships within two weeks of placing order.

STRUCTURE (CARPET TILE 5T297) IN MIRROR GREY (94535) | INSTALLED BRICK

SITUATION (CARPET TILE 5T210) IN NOCTURNE (08557) | INSTALLED ASHLAR