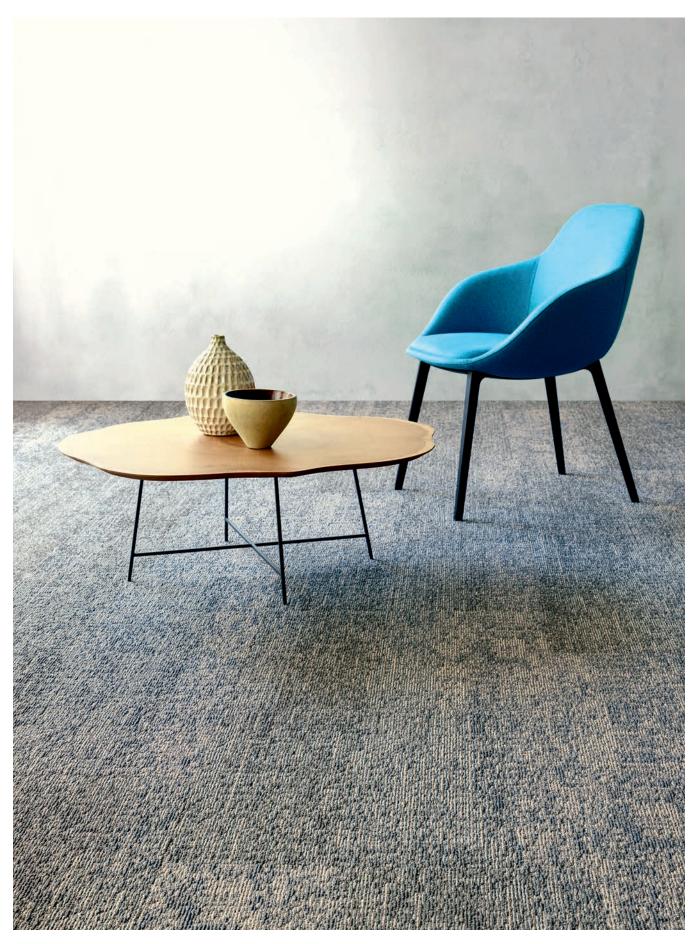

ARRANGE (CARPET TILE 5T294) IN MIRROR GREY (94535) | INSTALLED BRICK

ENERGIZE (CARPET TILE 5T458) IN TEAM (57760) | INSTALLED MONOLITHIC