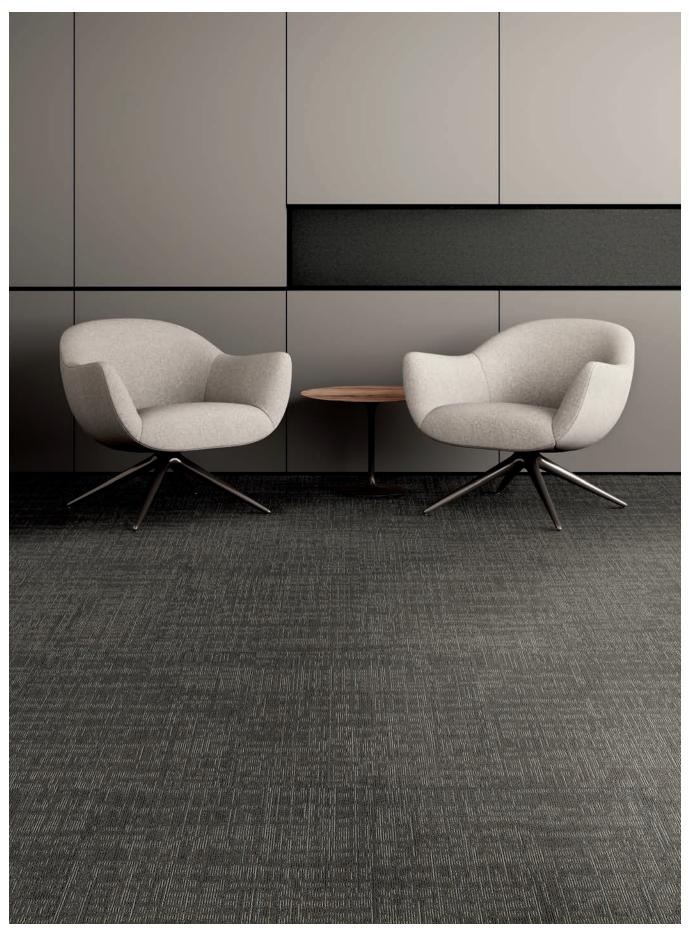

## **2**Interdeco

INTENT (CARPET TILE 5T208) IN NOCTURNE 08557 | INSTALLED MONOLITHIC

This product is manufactured and sold for floorcovering use only. To meet warranty requirements, approved adhesives must be used for glue-down application as outlined in the Shaw Contract installation instructions. Installation and maintenance instructions can be found on shawcontract.com. Specifications are subject to nominal manufacturing variances. Material supply and / or manufacturing processes may necessitate specification changes without notice. Not for use in commercial wet areas due to slip and fall concerns.