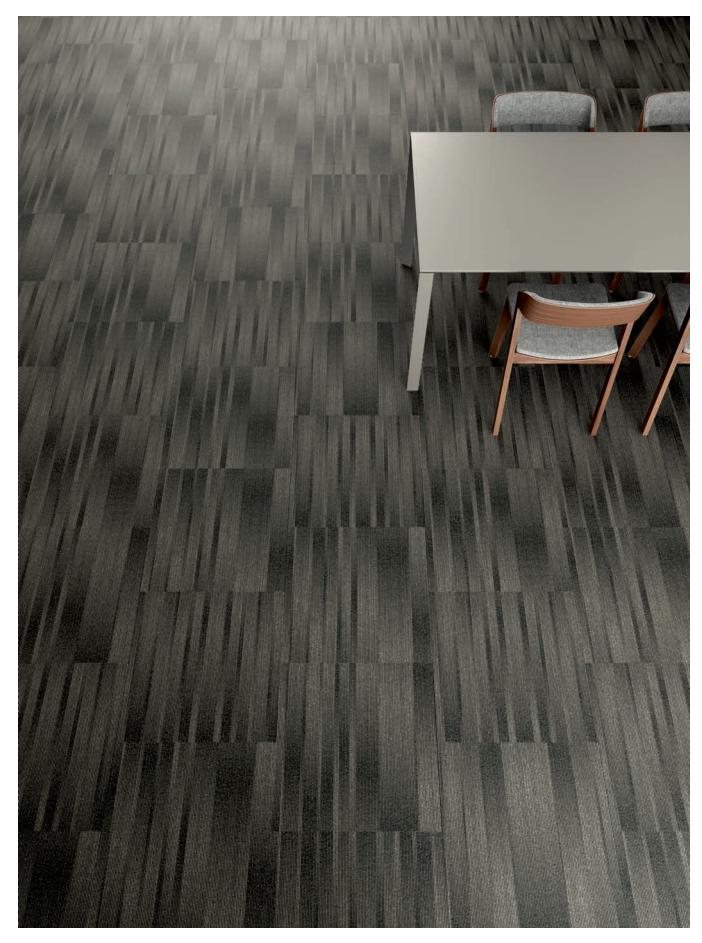

quick ship

2,500 sq. yards of carpet ships within two weeks of placing order.

STRUCTURE (CARPET TILE 5T297) IN MIRROR GREY (94535) | INSTALLED BRICK

SITUATION (CARPET TILE 5T210) IN NOCTURNE (08557) | INSTALLED ASHLAR