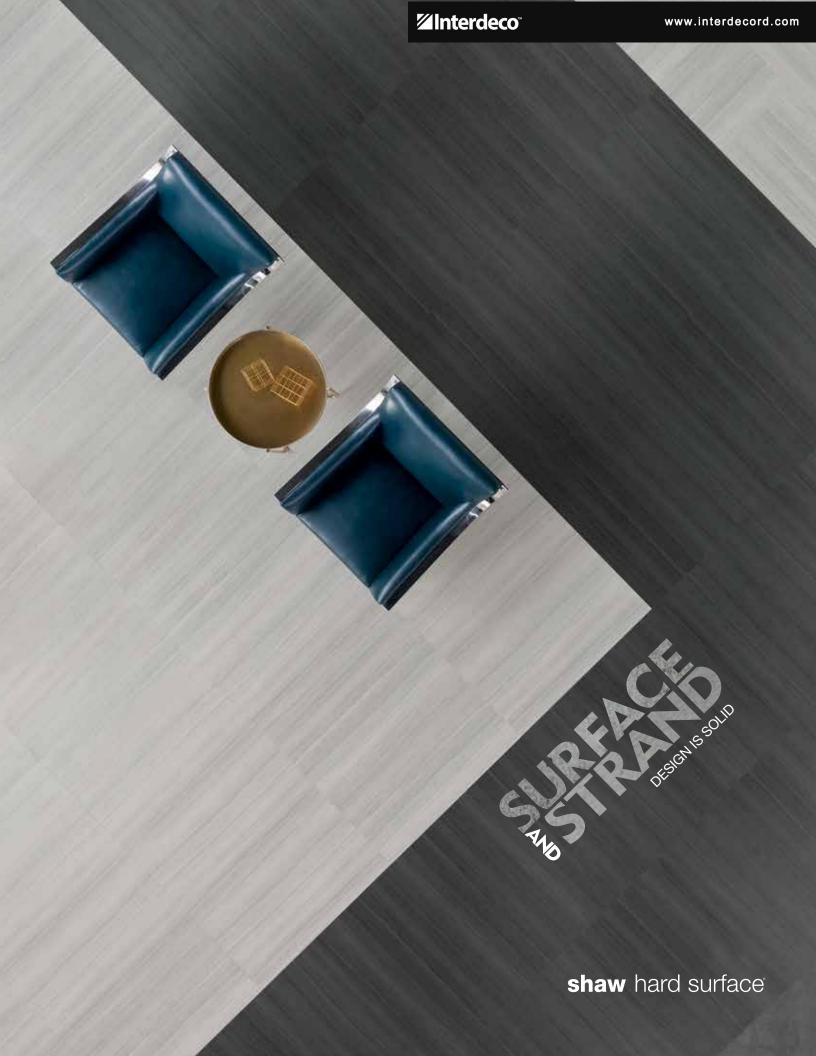

Finish: Exoguard™

Warranty: 10 year commercial wear warranty

www.interdecord.com

Concrete characteristics. Linear stone. These are the subtle visuals of Surface and Strand, two 18x36 resilient designs. Mix styles and add scale. Bring an air of composed balance to architectural spaces. The 20 mil wear layer is perfect for heavy commercial traffic and the improved surface finish minimizes scuffing, for enhanced performance and durability. **DESIGN IS SOLID** 