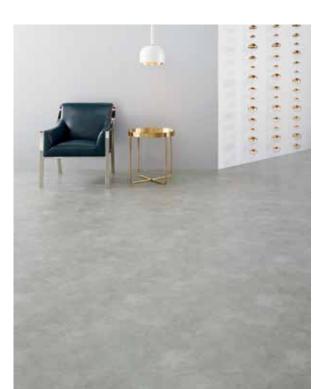

Finish: Exoguard™

Warranty: 10 year commercial wear warranty

www.interdecord.com

Concrete characteristics. Linear stone. These are the subtle visuals of Surface and Strand, two 18x36 resilient designs. Mix styles and add scale. Bring an air of composed balance to architectural spaces. The 20 mil wear layer is perfect for heavy commercial traffic and the improved surface finish minimizes scuffing, for enhanced performance and durability. **DESIGN IS SOLID** 