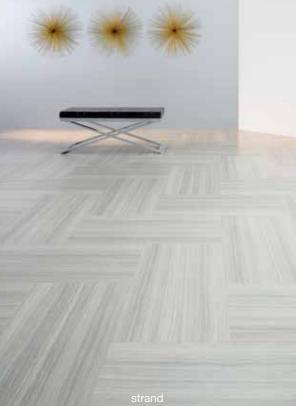

Finish: Exoguard™

Warranty: 10 year commercial wear warranty

www.interdecord.com

Concrete characteristics. Linear stone. These are the subtle visuals of Surface and Strand, two 18x36 resilient designs. Mix styles and add scale. Bring an air of composed balance to architectural spaces. The 20 mil wear layer is perfect for heavy commercial traffic and the improved surface finish minimizes scuffing, for enhanced performance and durability. **DESIGN IS SOLID** 