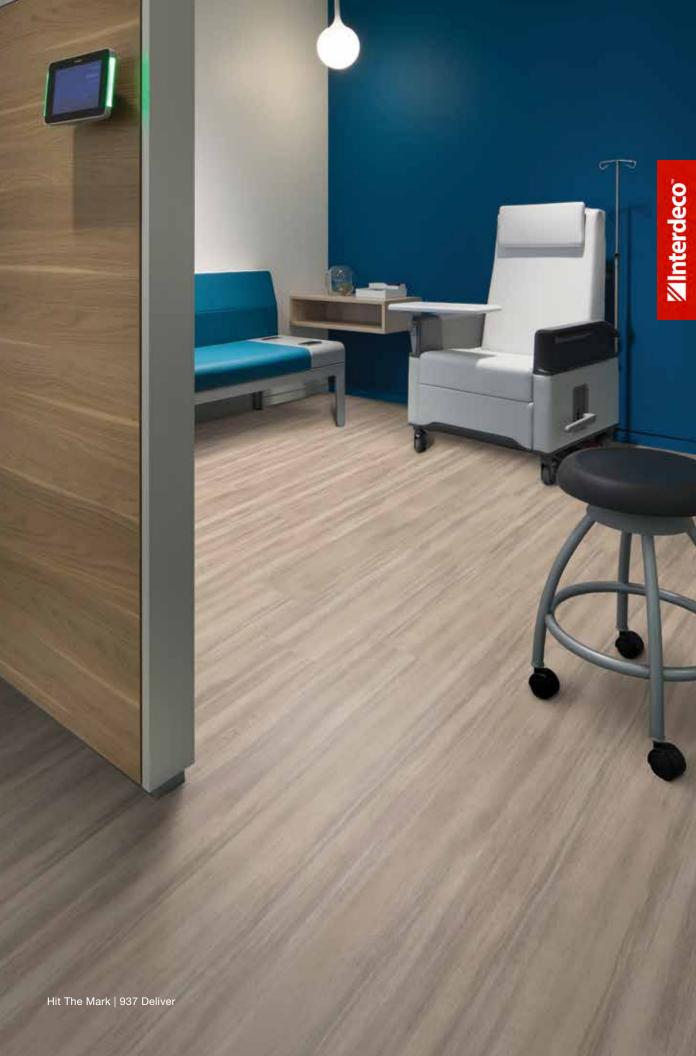

Hit The Mark enhanced resilient tile features wood, stone and textile visuals with a substantial 30 mil wear layer, for a floor as stylish as it is durable. From traditional cherry to wire-brushed rustic aesthetics, Hit The Mark's diverse selection of woods are available in rich, nature-inspired colors. The substantial wide planks feature a straight grain visual. Traditional slate, sophisticated limestone and trend-forward striated textiles in versatile natural colors, as well as subtle grayed blues and greens, complete the range of visuals for Hit The Mark.

### Hit The Mark Features

- Broad selection of straight-grain wood visuals in warm and cool tones
- Modern textile and stone visuals featuring sophisticated, calming neutrals
- Designed alongside our carpet collections for easy coordination
- 3mm overall thickness and 30 mil commercial wear layer for superior durability
- M-Force™ Enhanced Urethane finish for stain and wear resistance
- Polish-optional surface provides easy maintenance and lower life cycle cost
- Versatile plank and tile sizes allow for a wide variety of installation designs
- Limited 20 Year Commercial Warranty
- FloorScore® Certified