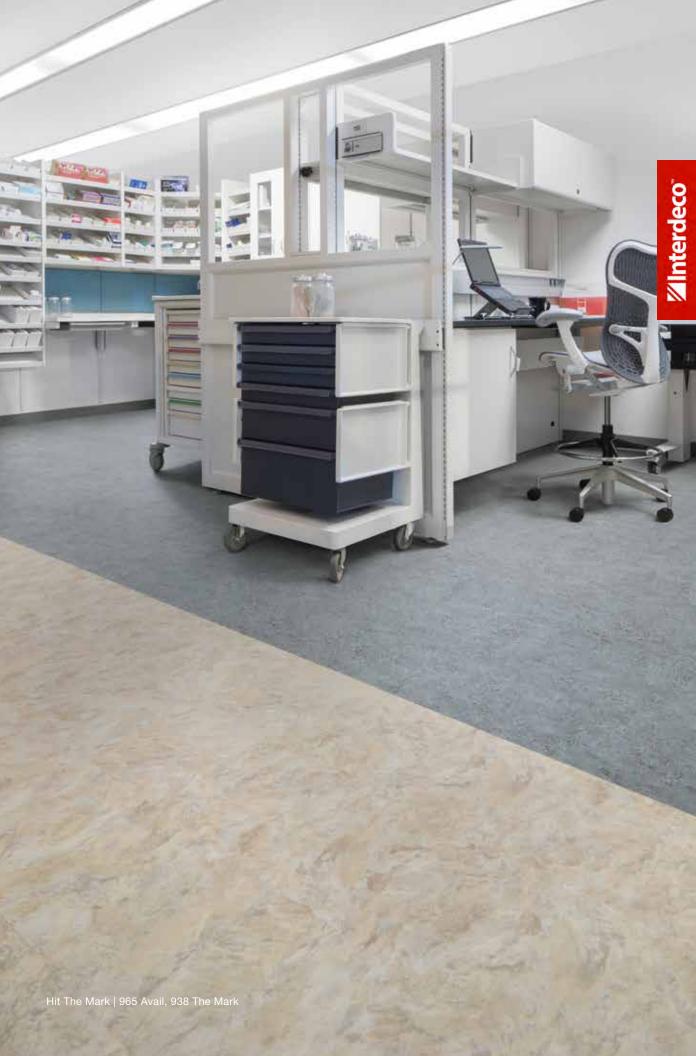

Hit The Mark enhanced resilient tile features wood, stone and textile visuals with a substantial 30 mil wear layer, for a floor as stylish as it is durable. From traditional cherry to wire-brushed rustic aesthetics, Hit The Mark's diverse selection of woods are available in rich, nature-inspired colors. The substantial wide planks feature a straight grain visual. Traditional slate, sophisticated limestone and trend-forward striated textiles in versatile natural colors, as well as subtle grayed blues and greens, complete the range of visuals for Hit The Mark.

#### Avail

Color code: 965 Style number: C0095

#### The Mark

Color code: 938
Style number: C0095