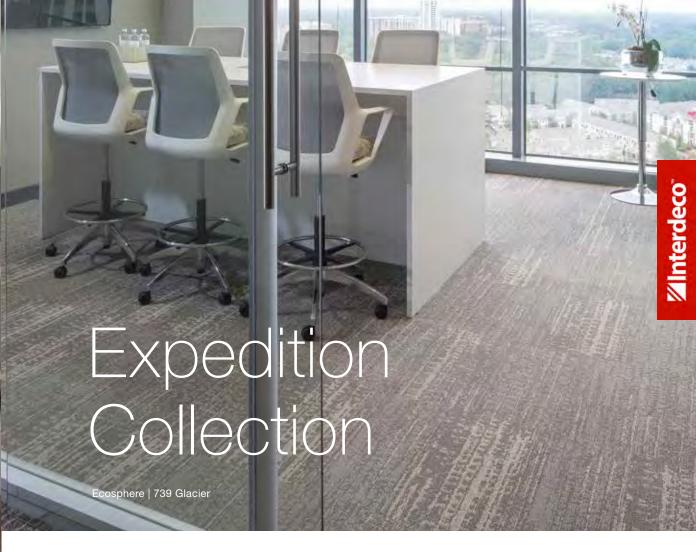

The expedition continues as man's quest for new frontiers delves into uncharted territory. Inspired by shifting planes of light and swirling celestial forms, the Expedition Collection pushes the boundaries of commercial design. Use patterns individually or create color progressions with the nine patterns and eight colorways of Expedition.