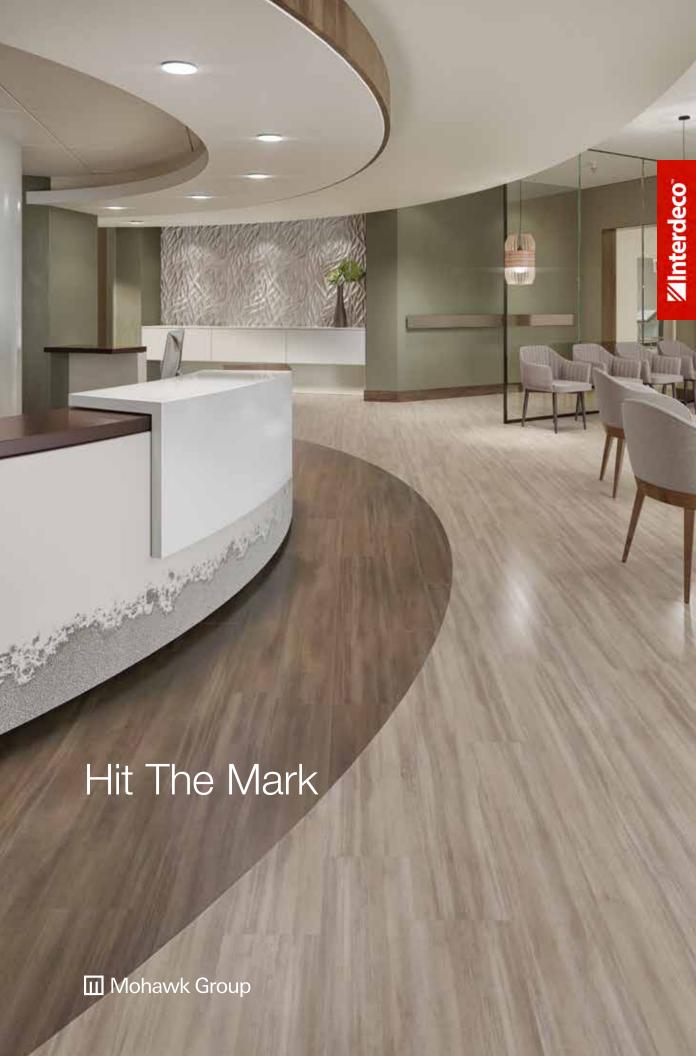

Hit The Mark enhanced resilient tile features wood, stone and textile visuals with a substantial 30 mil wear layer, for a floor as stylish as it is durable. From traditional cherry to wire-brushed rustic aesthetics, Hit The Mark's diverse selection of woods are available in rich, nature-inspired colors. The substantial wide planks feature a straight grain visual. Traditional slate, sophisticated limestone and trend-forward striated textiles in versatile natural colors, as well as subtle grayed blues and greens, complete the range of visuals for Hit The Mark.

### Hit The Mark Features

- Broad selection of straight-grain wood visuals in warm and cool tones
- Modern textile and stone visuals featuring sophisticated, calming neutrals
- Designed alongside our carpet collections for easy coordination
- 3mm overall thickness and 30 mil commercial wear layer for superior durability
- M-Force™ Enhanced Urethane finish for stain and wear resistance
- Polish-optional surface provides easy maintenance and lower life cycle cost
- Versatile plank and tile sizes allow for a wide variety of installation designs
- Limited 20 Year Commercial Warranty
- FloorScore® Certified