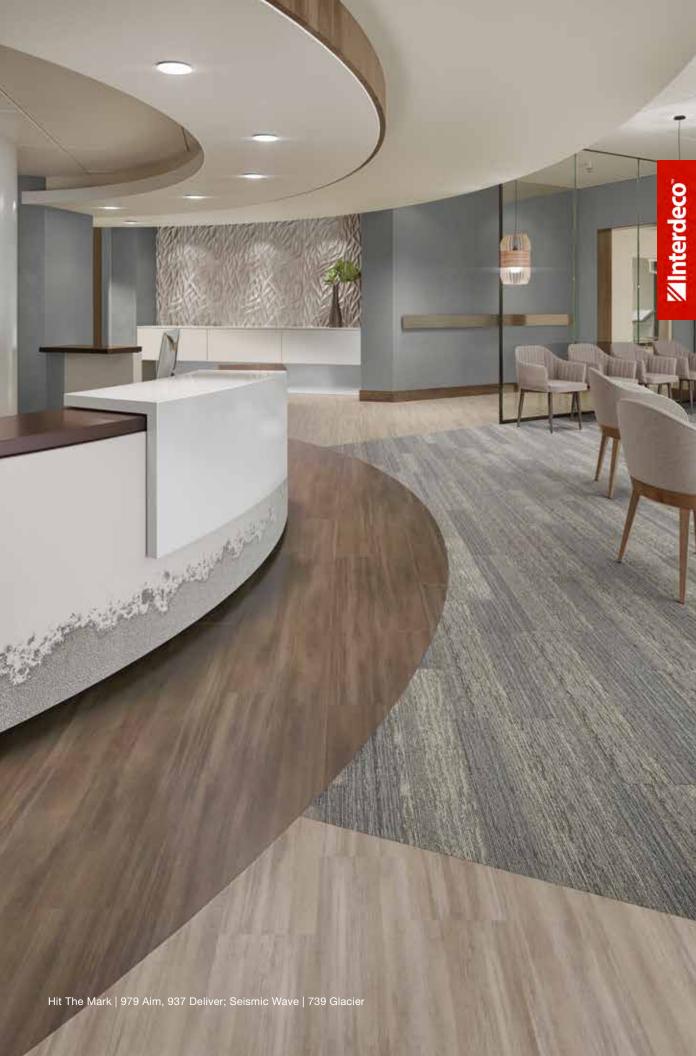

Hit The Mark enhanced resilient tile features wood, stone and textile visuals with a substantial 30 mil wear layer, for a floor as stylish as it is durable. From traditional cherry to wire-brushed rustic aesthetics, Hit The Mark's diverse selection of woods are available in rich, nature-inspired colors. The substantial wide planks feature a straight grain visual. Traditional slate, sophisticated limestone and trend-forward striated textiles in versatile natural colors, as well as subtle grayed blues and greens, complete the range of visuals for Hit The Mark.

### Hit The Mark Features

- Broad selection of straight-grain wood visuals in warm and cool tones
- Modern textile and stone visuals featuring sophisticated, calming neutrals
- Designed alongside our carpet collections for easy coordination
- 3mm overall thickness and 30 mil commercial wear layer for superior durability
- M-Force™ Enhanced Urethane finish for stain and wear resistance
- Polish-optional surface provides easy maintenance and lower life cycle cost
- Versatile plank and tile sizes allow for a wide variety of installation designs
- Limited 20 Year Commercial Warranty
- FloorScore® Certified