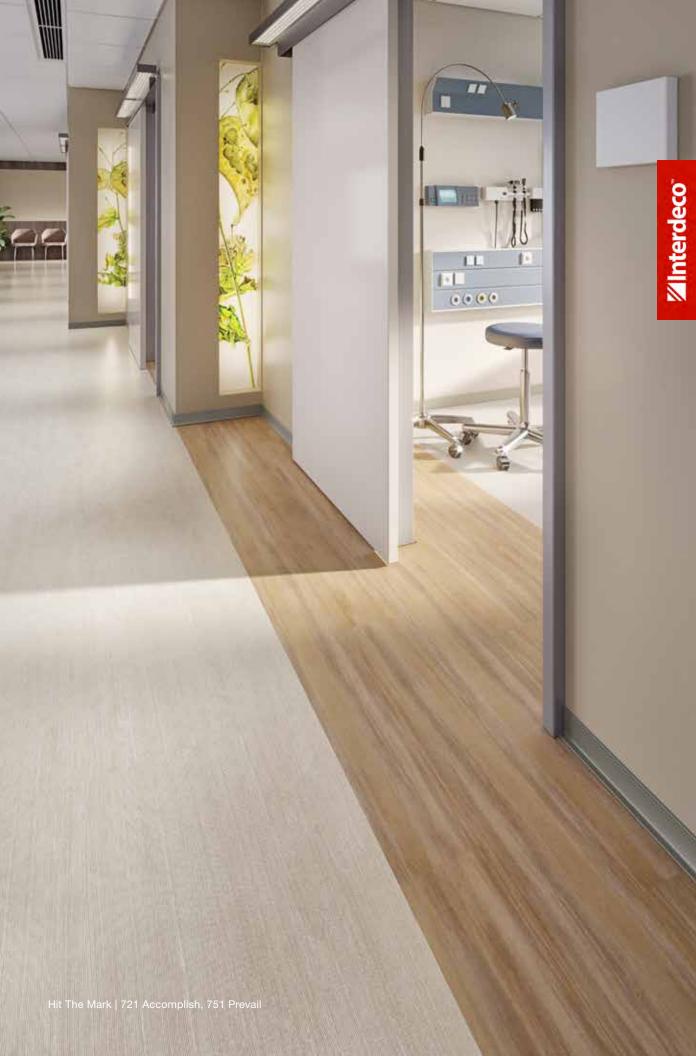

Hit The Mark enhanced resilient tile features wood, stone and textile visuals with a substantial 30 mil wear layer, for a floor as stylish as it is durable. From traditional cherry to wire-brushed rustic aesthetics, Hit The Mark's diverse selection of woods are available in rich, nature-inspired colors. The substantial wide planks feature a straight grain visual. Traditional slate, sophisticated limestone and trend-forward striated textiles in versatile natural colors, as well as subtle grayed blues and greens, complete the range of visuals for Hit The Mark.

### Hit The Mark Features

- Broad selection of straight-grain wood visuals in warm and cool tones
- Modern textile and stone visuals featuring sophisticated, calming neutrals
- Designed alongside our carpet collections for easy coordination
- 3mm overall thickness and 30 mil commercial wear layer for superior durability
- M-Force™ Enhanced Urethane finish for stain and wear resistance
- Polish-optional surface provides easy maintenance and lower life cycle cost
- Versatile plank and tile sizes allow for a wide variety of installation designs
- Limited 20 Year Commercial Warranty
- FloorScore® Certified