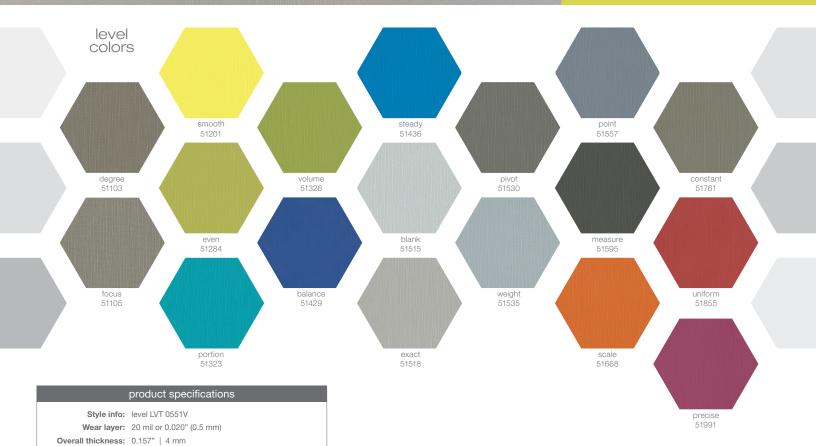

Nominal dimensions: 25" height x 29" diameter x 14.4" side

Warranty: 10 year commercial wear

Shaw 4100 or S150

Installation: glue down

Finish: ExoGuard™ quartz-enhanced urethane

10 year underbed when installed with

63.25 cm height x 73.15 cm diameter x 36.58 cm side