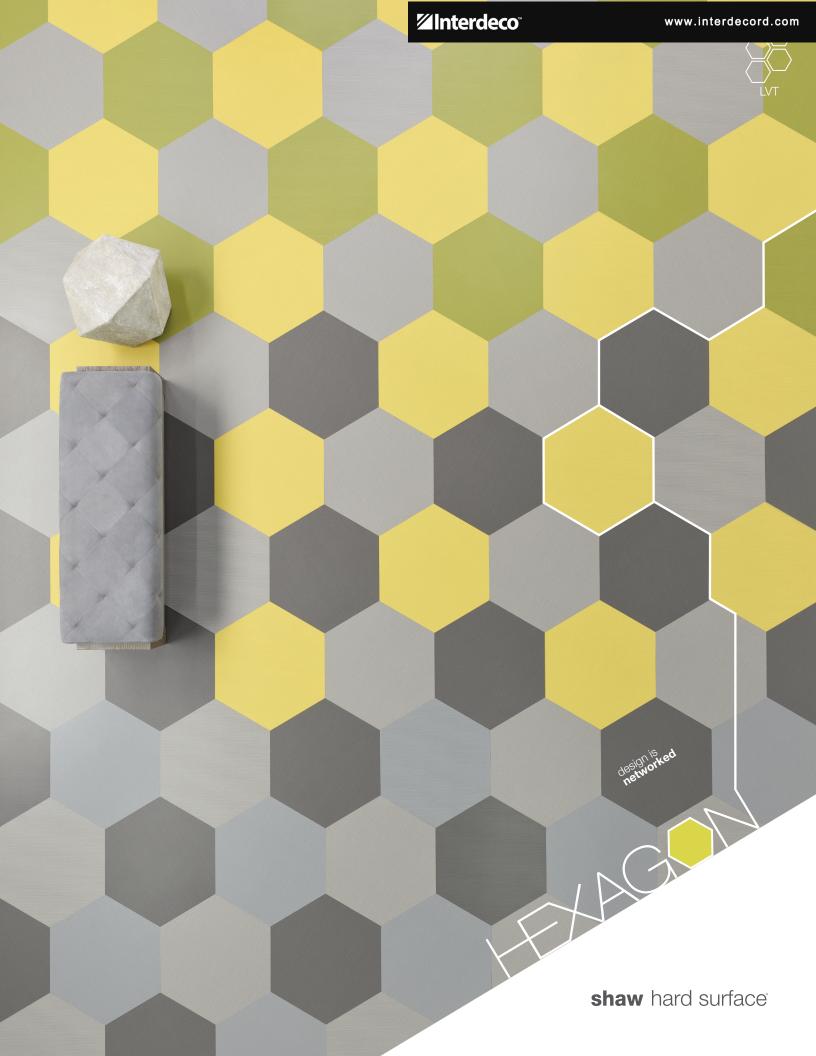

## NONLINEAF THINKING

www.interdecord.com

A hardworking, mathematical wonder. Hexagon LVT is a six-sided connector of space, influencing the ways we work, move, communicate and create. This shape of resilient tile will veer you off the beaten path with a 20 mil wear layer that's built to last. So much collaborative chemistry, it's geometric genius.

Design is networked.