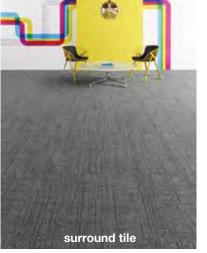

**INCREASE SPACE.** DECREASE TIME.

Place your order for up to 2,500 yards in any of the four 24 X 24 Space Worx tiles and we'll warp speed your order to arrive in two weeks or less.

To see other quick ship designs visit shawcontractgroup.com.