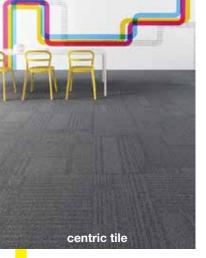

**INCREASE SPACE.** DECREASE TIME.

Place your order for up to 2,500 yards in any of the four 24 X 24 Space Worx tiles and we'll warp speed your order to arrive in two weeks or less.

To see other quick ship designs visit shawcontractgroup.com.