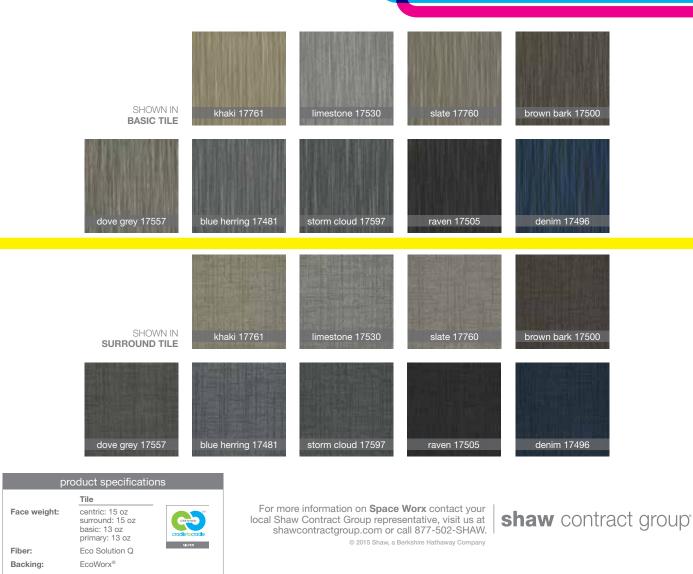

**INCREASE SPACE.** DECREASE TIME.

Place your order for up to 2,500 yards in any of the four 24 X 24 Space Worx tiles and we'll warp speed your order to arrive in two weeks or less.

To see other quick ship designs visit shawcontractgroup.com.