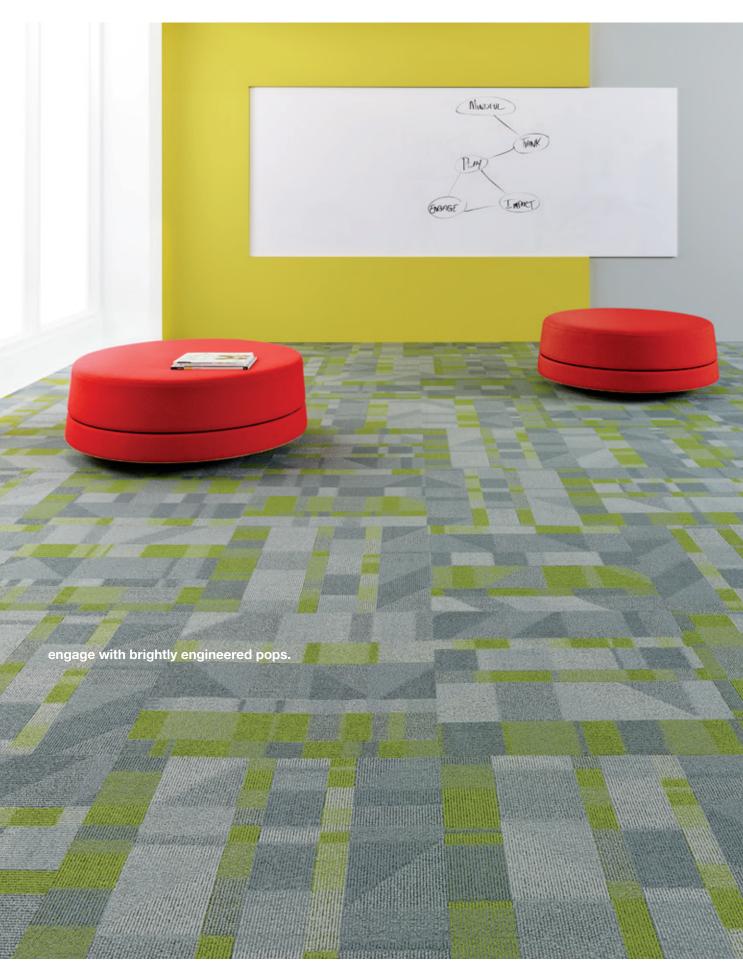

## nonlinear thinking

Mindful Play is made for lively interaction between people and spaces. Think simple, geometric forms, boldly engineered stripes, and powerful color blocking. Learn to collaborate. Work to reconnect.

mindful play collection

**ENGAGE** 5T187 in experience lime 86536 24 x 24 in. | 61 x 61 cm | installed random

## play up the energy

Three energetic tile styles to blend brilliantly and transition easily between areas. Mindful Play is a NoRules collection, quick to ship and easy to install. Arrange carpet tiles randomly and mix dye lots imperceptibly — in color that's fully charged.