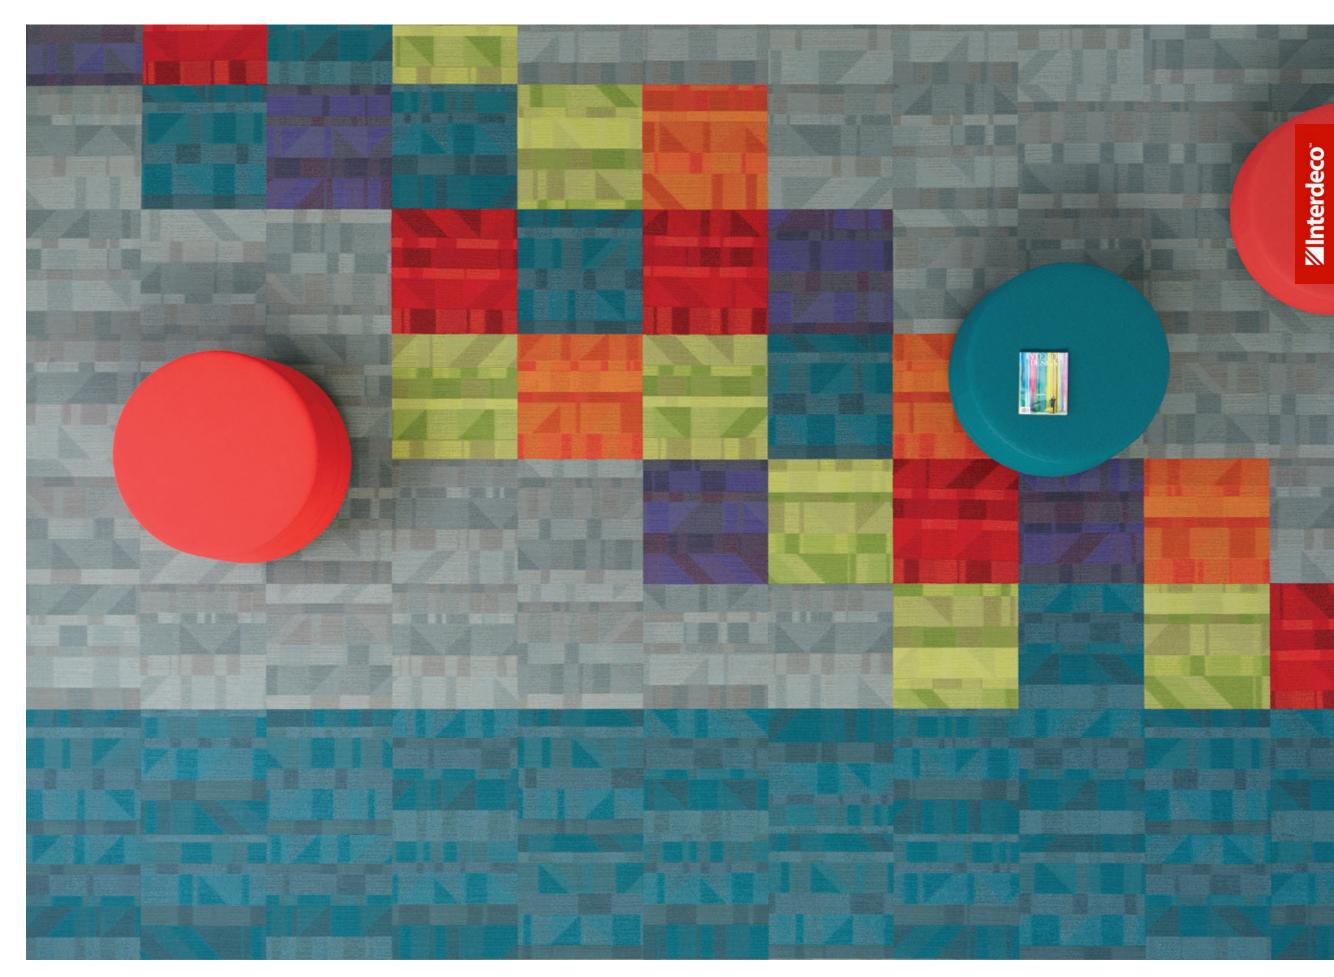

**Z**Interdeco<sup>\*</sup>

shaw contract<sup>®</sup>

COVER | THINK 5T186 in experience 86535 + ENGAGE 5T187 in experience lime 86536 + experience teal 86535 + IMPACT 5T188 in lime 86325 + teal 86405 24 x 24 in. | 61 x 61 cm | installed monolithic | for installation visit www.shawcontract.com

## play up the energy

Three energetic tile styles to blend brilliantly and transition easily between areas. Mindful Play is a NoRules collection, quick to ship and easy to install. Arrange carpet tiles randomly and mix dye lots imperceptibly — in color that's fully charged.