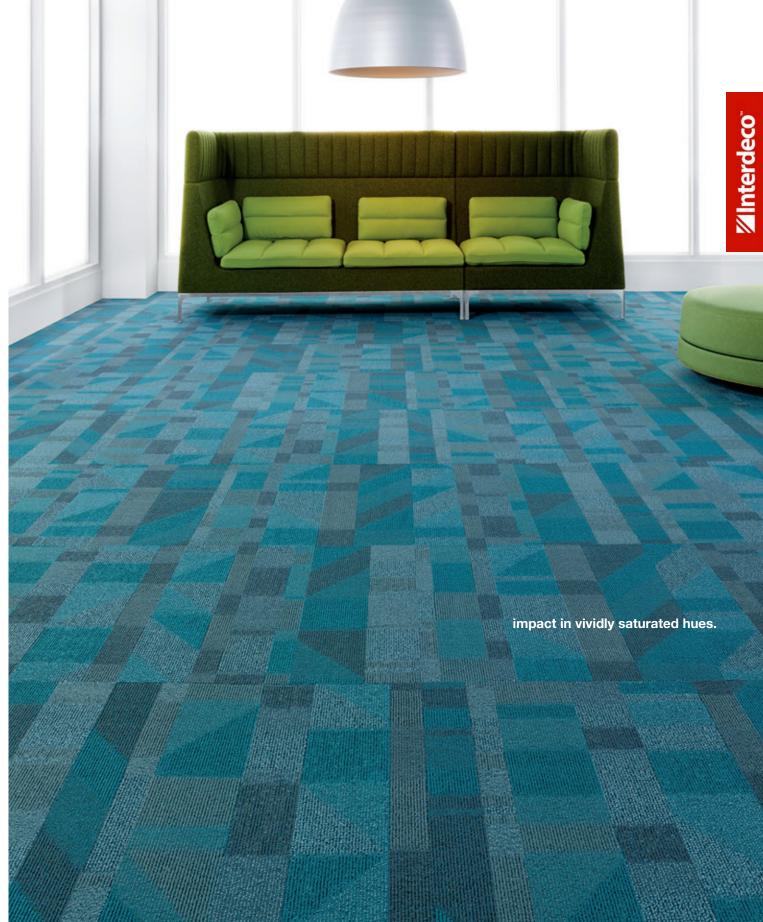

**Z**Interdeco<sup>\*</sup>

shaw contract<sup>®</sup>

COVER | THINK 5T186 in experience 86535 + ENGAGE 5T187 in experience lime 86536 + experience teal 86535 + IMPACT 5T188 in lime 86325 + teal 86405 24 x 24 in. | 61 x 61 cm | installed monolithic | for installation visit www.shawcontract.com

## play up the energy

Three energetic tile styles to blend brilliantly and transition easily between areas. Mindful Play is a NoRules collection, quick to ship and easy to install. Arrange carpet tiles randomly and mix dye lots imperceptibly — in color that's fully charged.