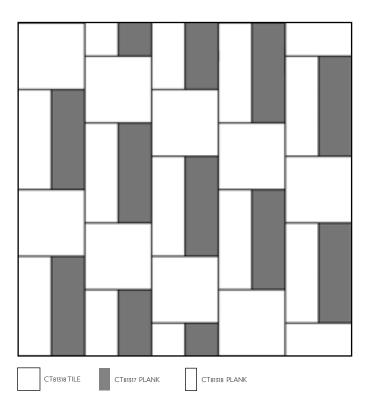

# **INSTALL METHODS**

All tiles must run in the same pile direction with arrows on the back facing the same direction.

12" x 36"

MONOLITHIC

The Environmental Shifts collection is a versatile and dynamic set of PDI tile designs that can transform any space into an interchangeable design landscape. Bold, sweeping hospitality designs are partnered with the convenience of tile in an array of patterns that can be installed to create a one of a kind installation.