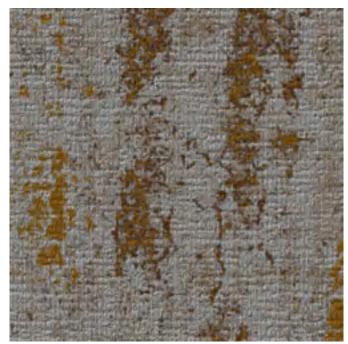

Cover: CT71431, CT71432 Right: CT81319, CT81320, CT81321

Ashlar Stepping Tile And Plank Combo

 $Featured \ on \ Beach \ Breaker \ Synthesis \ base.$ 

**CT81319** 12" X 36" PDI Plank

**CT81320** 12" X 36" PDI Plank

**CT81321** 12" X 36" PDI Plank

**CT81319** 12" X 36" PDI Plank (shown above) 24" X 24" PDI Tile

**D80723**PDI Broadloom
72" (w) X 82" (l)

10 11 7G20 7B22

CT81320 12" X 36" PDI Plank (shown above) 24" X 24" PDI Tile