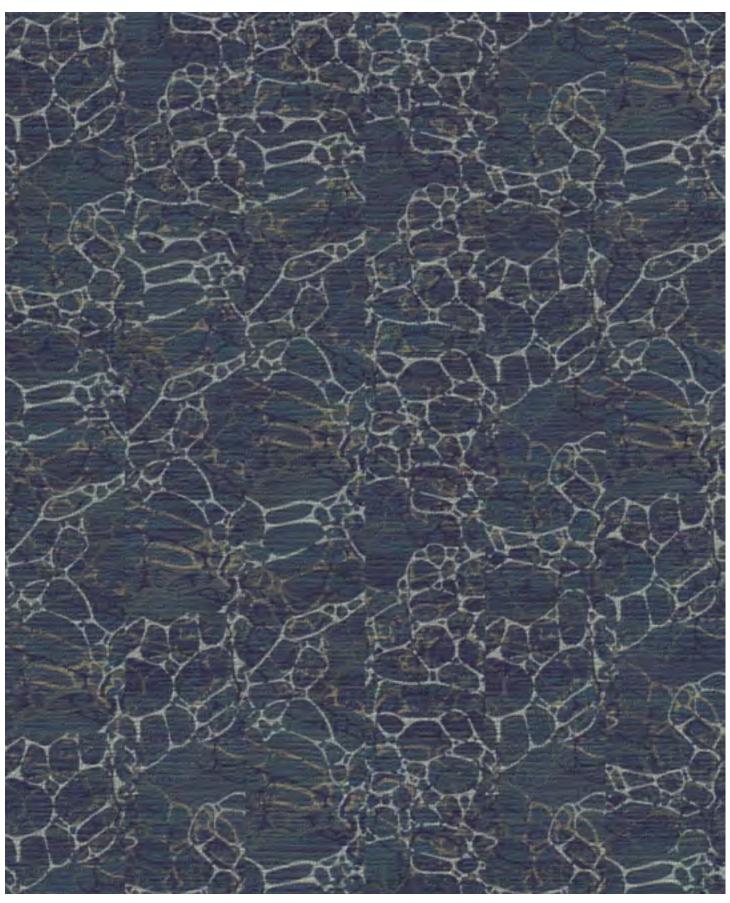

**D81340** PDI Broadloom 72" (w) X 126" (l)

Monolithic Method Install Tile And Plank Combo

 $Featured \ on \ Second \ Wave \ Synthesis \ base.$ 

**CT71446** 24" X 24" PDI Tile

**CT71429** 24" X 24" PDI Tile

**CT71446** 12" X 36" PDI Plank

**CT71429** 12" X 36" PDI Plank

**CT71446** 12" X 36" PDI Plank (shown above) 24" X 24" PDI Tile

**D81323**PDI Broadloom
72" (w) X 72" (l)

**CT71429** 12" X 36" PDI Plank (shown above) 24" X 24" PDI Tile

**D81324** PDI Broadloom 72" (w) X 108" (l)

Environmental Shifts Collection