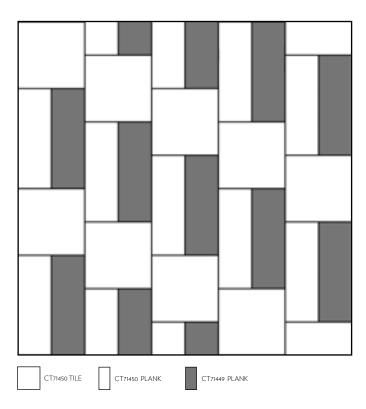

# **INSTALL METHODS**

All tiles must run in the same pile direction with arrows on the back facing the same direction.

12" x 36"

MONOLITHIC

The Environmental Shifts collection is a versatile and dynamic set of PDI tile designs that can transform any space into an interchangeable design landscape. Bold, sweeping hospitality designs are partnered with the convenience of tile in an array of patterns that can be installed to create a one of a kind installation.