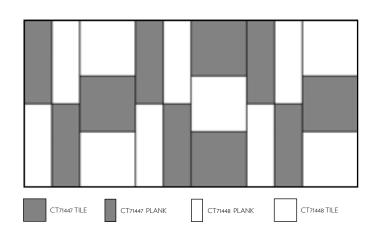

**CT71447** 24" X 24" PDI Tile

**CT71448** 24" X 24" PDI Tile

**CT71447** 12" X 36" PDI Plank

**CT71448** 12" X 36" PDI Plank

**CT71447** 12" X 36" PDI Plank (shown above) 24" X 24" PDI Tile

**D81331**PDI Broadloom
72" (w) X 72" (l)

**CT71448** 12" X 36" PDI Plank (shown above) 24" X 24" PDI Tile

**D81332** PDI Broadloom 72" (w) X 72" (l)

Program Details