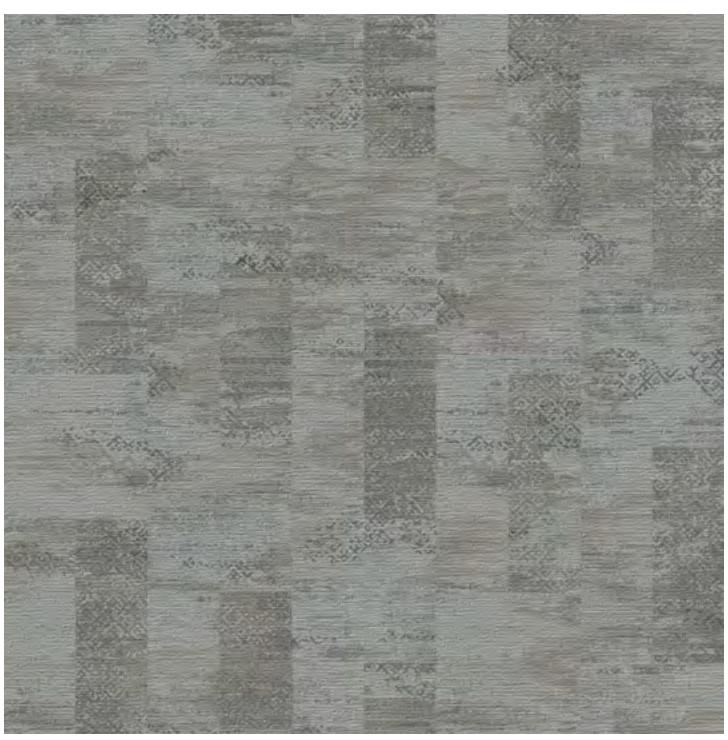

Cover: CT71431, CT71432 Right: CT81319, CT81320, CT81321

Ashlar Stepping Tile And Plank Combo

 $Featured \ on \ Beach \ Breaker \ Synthesis \ base.$ 

**CT81319** 12" X 36" PDI Plank

**CT81320** 12" X 36" PDI Plank

**CT81321** 12" X 36" PDI Plank

**CT81319** 12" X 36" PDI Plank (shown above) 24" X 24" PDI Tile

**D80723**PDI Broadloom
72" (w) X 82" (l)

10 11 7G20 7B22

CT81320 12" X 36" PDI Plank (shown above) 24" X 24" PDI Tile

D80724 PDI Broadloom 72" (w) X 82" (I)

CT81321 12" X 36" PDI Plank (shown above) 24" X 24" PDI Tile

D80725 PDI Broadloom 72" (w) X 82" (l)

Ashlar Stepping Tile And Plank Combo

 $Featured \ on \ Beach \ Breaker \ Synthesis \ base.$ 