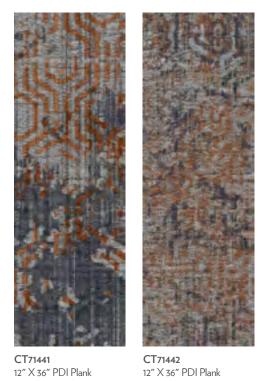

**D81336** PDI Broadloom 72" (w) X 72" (l)

Ashlar Stepping Tile And Plank Combo

 $Featured \ on \ Beach \ Breaker \ Synthesis \ base.$ 

**CT71441** 24" X 24" PDI Tile

**CT71442** 24" X 24" PDI Tile

**CT71441** 12" X 36" PDI Plank (shown above) 24" X 24" PDI Tile