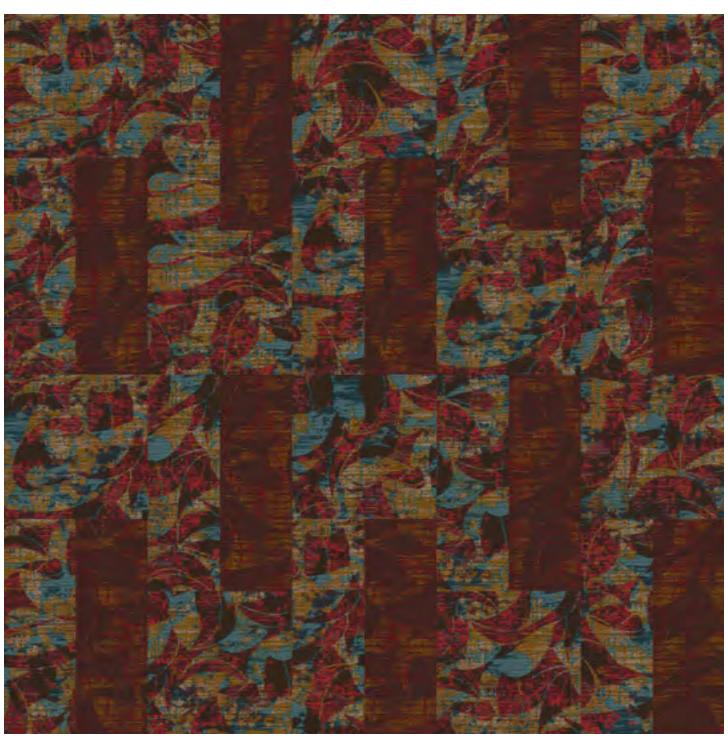

Cover: CT71431, CT71432 Right: CT81319, CT81320, CT81321

Ashlar Stepping Tile And Plank Combo

 $Featured \ on \ Beach \ Breaker \ Synthesis \ base.$ 

**CT81319** 12" X 36" PDI Plank

**CT81320** 12" X 36" PDI Plank

**CT81321** 12" X 36" PDI Plank

**CT81319** 12" X 36" PDI Plank (shown above) 24" X 24" PDI Tile

**D80723**PDI Broadloom
72" (w) X 82" (l)

10 11 7G20 7B22

CT81320 12" X 36" PDI Plank (shown above) 24" X 24" PDI Tile

D80724 PDI Broadloom 72" (w) X 82" (I)

CT81321 12" X 36" PDI Plank (shown above) 24" X 24" PDI Tile

D80725 PDI Broadloom 72" (w) X 82" (l)

Ashlar Stepping Tile And Plank Combo

 $Featured \ on \ Beach \ Breaker \ Synthesis \ base.$ 