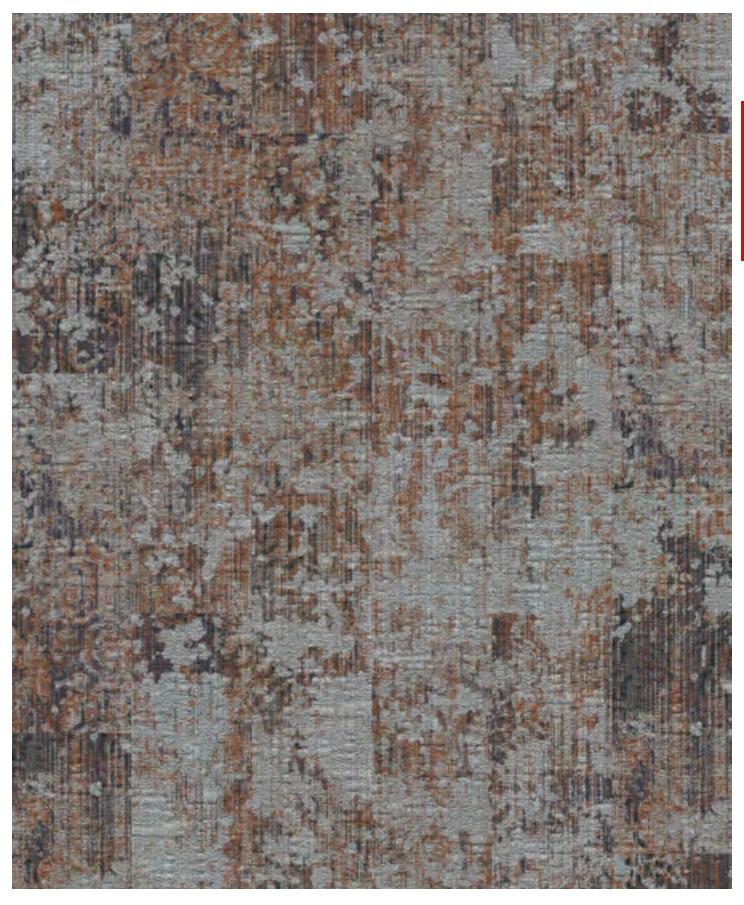

Cover: CT71431, CT71432 Right: CT81319, CT81320, CT81321

Ashlar Stepping Tile And Plank Combo

 $Featured \ on \ Beach \ Breaker \ Synthesis \ base.$ 

**CT81319** 12" X 36" PDI Plank

**CT81320** 12" X 36" PDI Plank

**CT81321** 12" X 36" PDI Plank

**CT81319** 12" X 36" PDI Plank (shown above) 24" X 24" PDI Tile

**D80723**PDI Broadloom
72" (w) X 82" (l)

10 11 7G20 7B22

CT81320 12" X 36" PDI Plank (shown above) 24" X 24" PDI Tile