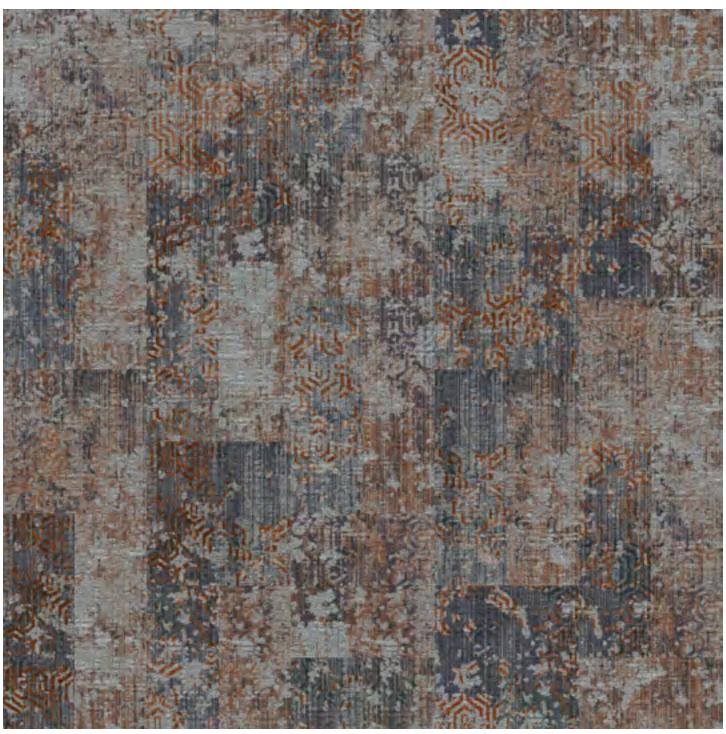

**D81336** PDI Broadloom 72" (w) X 72" (l)

Ashlar Stepping Tile And Plank Combo

 $Featured \ on \ Beach \ Breaker \ Synthesis \ base.$ 

**CT71441** 24" X 24" PDI Tile

**CT71442** 24" X 24" PDI Tile

**CT71441** 12" X 36" PDI Plank (shown above) 24" X 24" PDI Tile