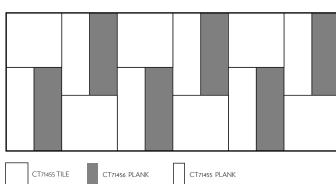

# **INSTALL METHODS**

All tiles must run in the same pile direction with arrows on the back facing the same direction.

12" x 36"

MONOLITHIC

The Environmental Shifts collection is a versatile and dynamic set of PDI tile designs that can transform any space into an interchangeable design landscape. Bold, sweeping hospitality designs are partnered with the convenience of tile in an array of patterns that can be installed to create a one of a kind installation.