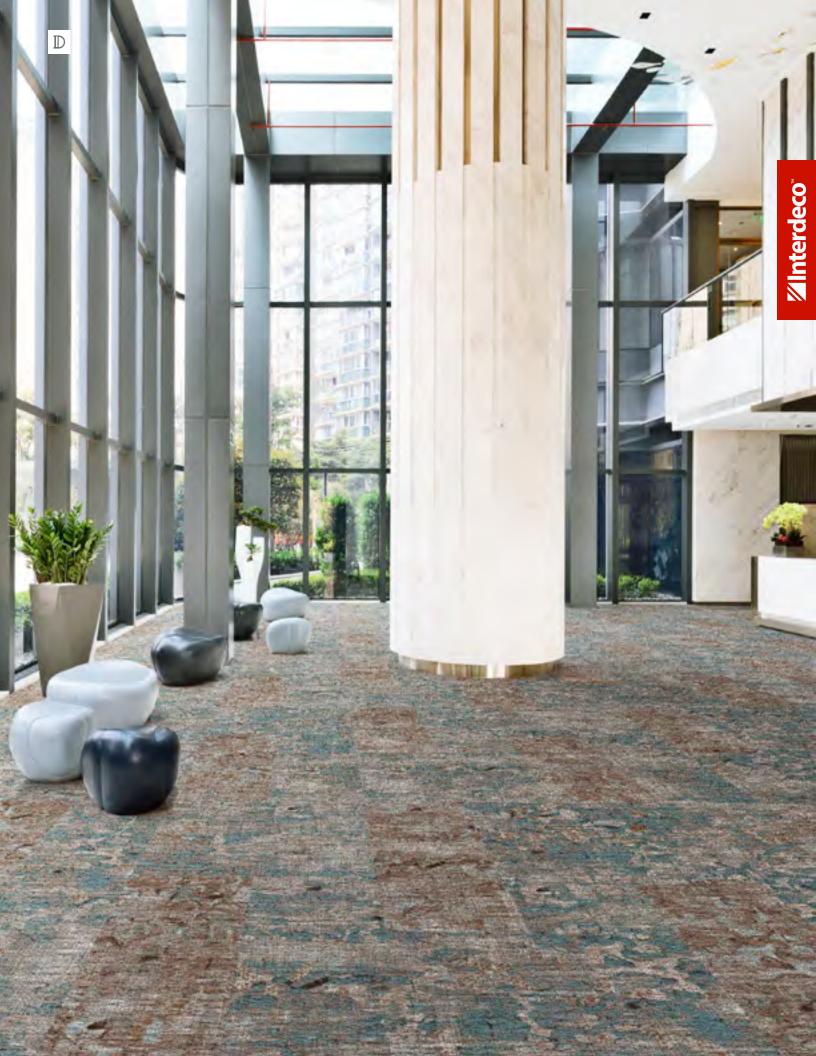

## **SYNTHESIS**

Synthesis by Durkan is an innovative, patented breakthrough in carpet technology. The proprietary Synthesis process layers pattern and texture to provide unprecedented 3D image quality and clarity. Never before has this combination of patterning and textural effect been achieved in hospitality flooring. The result is a unique layering effect that brings tremendous depth and richness to carpet design.

## THE RICHNESS OF **SYNTHESIS**

Synthesis is a patented carpet technology from Durkan that lets designers combine texture and pattern to create a unique layering effect within broadloom and carpet tile, bringing tremendous depth and richness to design. Choose a custom base and combine with a precision dye injection (PDI) design from Durkan's vast library of thousands of patterns. Contact your Durkan rep to learn more.