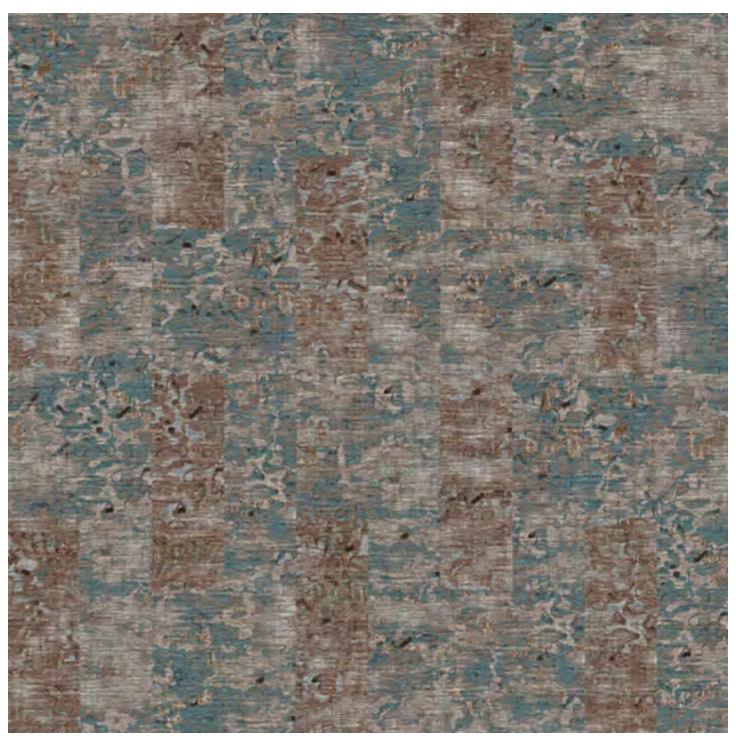

Cover: CT71431, CT71432 Right: CT81319, CT81320, CT81321

Ashlar Stepping Tile And Plank Combo

 $Featured \ on \ Beach \ Breaker \ Synthesis \ base.$ 

**CT81319** 12" X 36" PDI Plank

**CT81320** 12" X 36" PDI Plank

**CT81321** 12" X 36" PDI Plank

**CT81319** 12" X 36" PDI Plank (shown above) 24" X 24" PDI Tile

**D80723**PDI Broadloom
72" (w) X 82" (l)

10 11 7G20 7B22

CT81320 12" X 36" PDI Plank (shown above) 24" X 24" PDI Tile

D80724 PDI Broadloom 72" (w) X 82" (I)

CT81321 12" X 36" PDI Plank (shown above) 24" X 24" PDI Tile

D80725 PDI Broadloom 72" (w) X 82" (l)

Ashlar Stepping Tile And Plank Combo

 $Featured \ on \ Beach \ Breaker \ Synthesis \ base.$ 