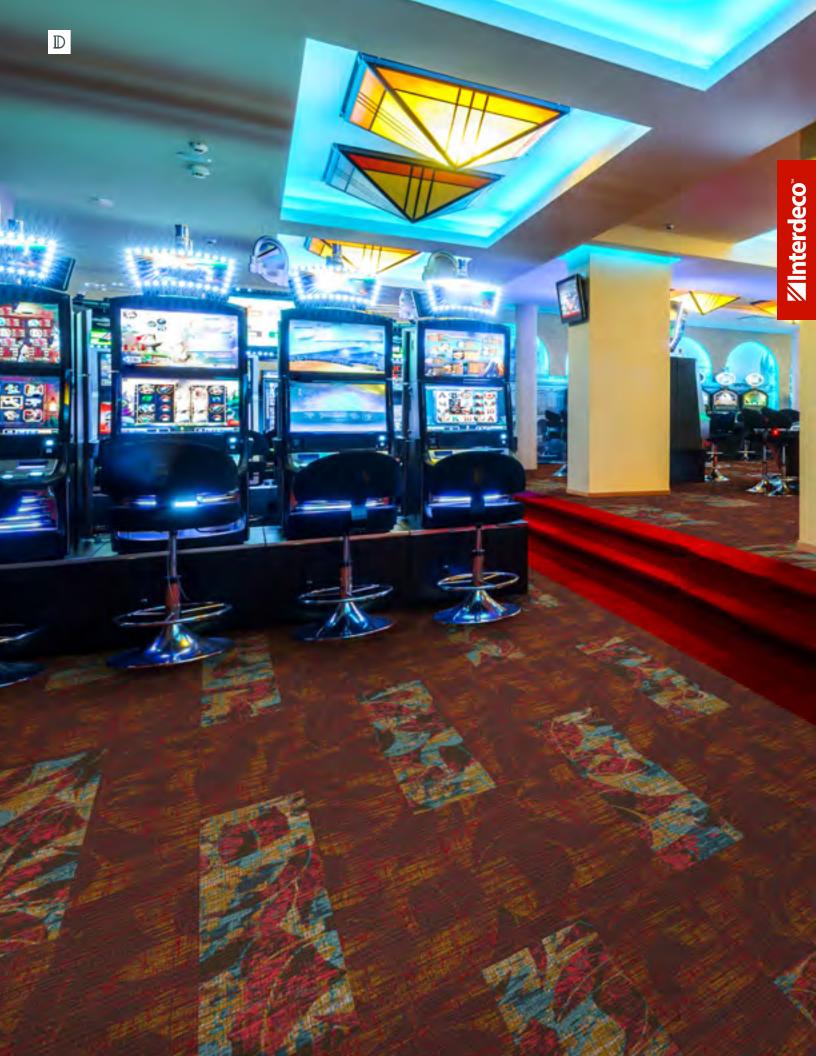

# **INSTALL METHODS**

All tiles must run in the same pile direction with arrows on the back facing the same direction.

12" x 36"

MONOLITHIC

The Environmental Shifts collection is a versatile and dynamic set of PDI tile designs that can transform any space into an interchangeable design landscape. Bold, sweeping hospitality designs are partnered with the convenience of tile in an array of patterns that can be installed to create a one of a kind installation.