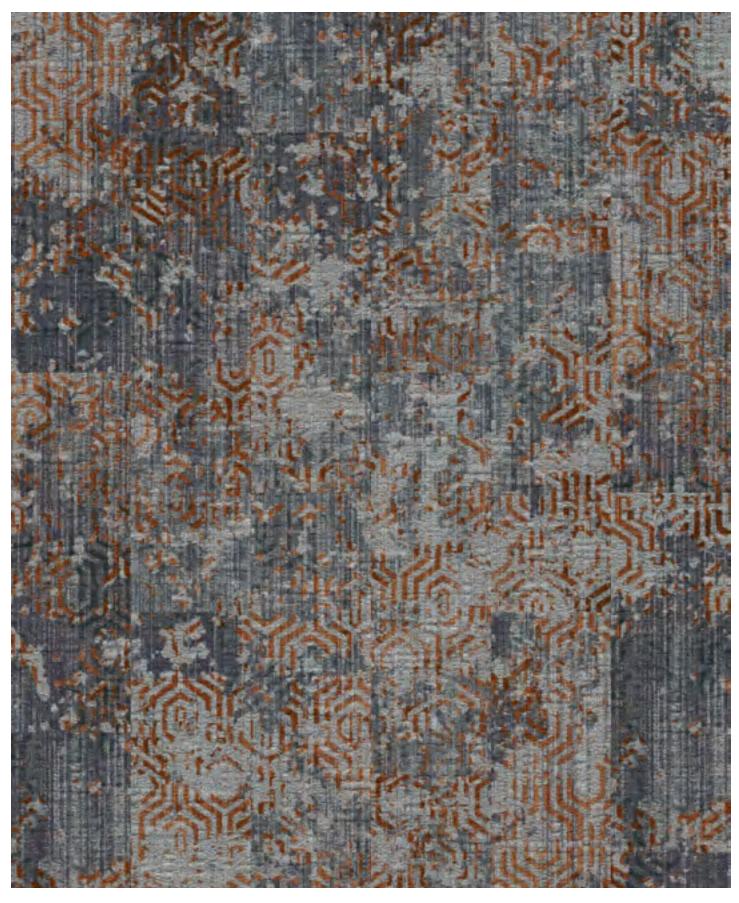

**D81340** PDI Broadloom 72" (w) X 126" (l)

Monolithic Method Install Tile And Plank Combo

 $Featured \ on \ Second \ Wave \ Synthesis \ base.$ 

**CT71446** 24" X 24" PDI Tile

**CT71429** 24" X 24" PDI Tile

**CT71446** 12" X 36" PDI Plank

**CT71429** 12" X 36" PDI Plank

**CT71446** 12" X 36" PDI Plank (shown above) 24" X 24" PDI Tile

**D81323**PDI Broadloom
72" (w) X 72" (l)

**CT71429** 12" X 36" PDI Plank (shown above) 24" X 24" PDI Tile