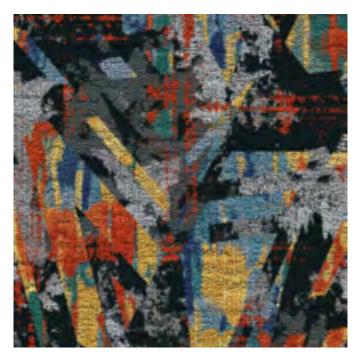

Cover: CT71431, CT71432 Right: CT81319, CT81320, CT81321

Ashlar Stepping Tile And Plank Combo

 $Featured \ on \ Beach \ Breaker \ Synthesis \ base.$ 

**CT81319** 12" X 36" PDI Plank

**CT81320** 12" X 36" PDI Plank

**CT81321** 12" X 36" PDI Plank

**CT81319** 12" X 36" PDI Plank (shown above) 24" X 24" PDI Tile

**D80723**PDI Broadloom
72" (w) X 82" (l)

10 11 7G20 7B22

CT81320 12" X 36" PDI Plank (shown above) 24" X 24" PDI Tile