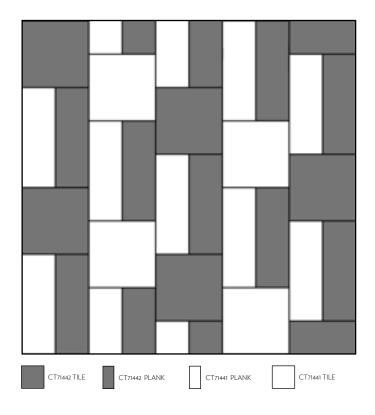

**D81336** PDI Broadloom 72" (w) X 72" (l)

Ashlar Stepping Tile And Plank Combo

 $Featured \ on \ Beach \ Breaker \ Synthesis \ base.$ 

**CT71441** 24" X 24" PDI Tile

**CT71442** 24" X 24" PDI Tile

**CT71441** 12" X 36" PDI Plank (shown above) 24" X 24" PDI Tile

**D81330** PDI Broadloom 72" (w) X 126" (l)

**CT71442** 12" X 36" PDI Plank (shown above) 24" X 24" PDI Tile

**D81329** PDI Broadloom 72" (w) X 126" (l)

Ashlar Stepping Tile And Plank Combo

 ${\sf Featured} \ {\sf on} \ {\sf Second} \ {\sf Wave} \ {\sf Synthesis} \ {\sf base}.$ 