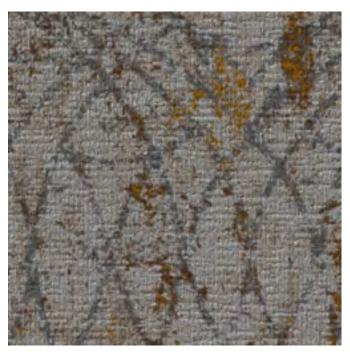

Cover: CT71431, CT71432 Right: CT81319, CT81320, CT81321

Ashlar Stepping Tile And Plank Combo

 $Featured \ on \ Beach \ Breaker \ Synthesis \ base.$ 

**CT81319** 12" X 36" PDI Plank

**CT81320** 12" X 36" PDI Plank

**CT81321** 12" X 36" PDI Plank

**CT81319** 12" X 36" PDI Plank (shown above) 24" X 24" PDI Tile

**D80723**PDI Broadloom
72" (w) X 82" (l)

10 11 7G20 7B22

CT81320 12" X 36" PDI Plank (shown above) 24" X 24" PDI Tile