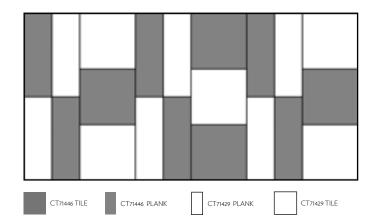

**D81340** PDI Broadloom 72" (w) X 126" (l)

Monolithic Method Install Tile And Plank Combo

 $Featured \ on \ Second \ Wave \ Synthesis \ base.$ 

**CT71446** 24" X 24" PDI Tile

**CT71429** 24" X 24" PDI Tile

**CT71446** 12" X 36" PDI Plank

**CT71429** 12" X 36" PDI Plank

**CT71446** 12" X 36" PDI Plank (shown above) 24" X 24" PDI Tile

**D81323**PDI Broadloom
72" (w) X 72" (l)

**CT71429** 12" X 36" PDI Plank (shown above) 24" X 24" PDI Tile

**D81324** PDI Broadloom 72" (w) X 108" (l)

Environmental Shifts Collection