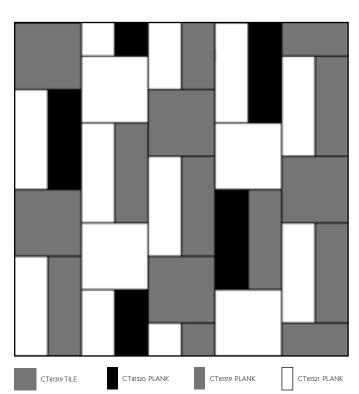

# **INSTALL METHODS**

All tiles must run in the same pile direction with arrows on the back facing the same direction.

12" x 36"

MONOLITHIC

The Environmental Shifts collection is a versatile and dynamic set of PDI tile designs that can transform any space into an interchangeable design landscape. Bold, sweeping hospitality designs are partnered with the convenience of tile in an array of patterns that can be installed to create a one of a kind installation.