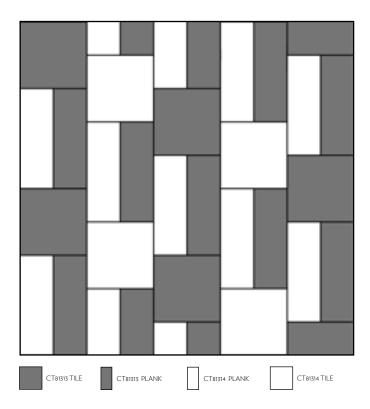

**CT81313** 24" X 24" PDI Tile

**CT81313** 12" X 36" PDI Plank

**CT81314** 12" X 36" PDI Plank

**CT81314** 24" X 24" PDI Tile

**CT81313** 12" X 36" PDI Plank (shown above) 24" X 24" PDI Tile

**D81337**PDI Broadloom
72" (w) X 126" (l)

**CT81314** 12" X 36" PDI Plank (shown above) 24" X 24" PDI Tile

**D81338** PDI Broadloom 72" (w) X 126" (l)

Monolithic Tile And Plank Combo

 $\label{thm:cond} \textbf{Featured on Second Wave Synthesis base}.$ 