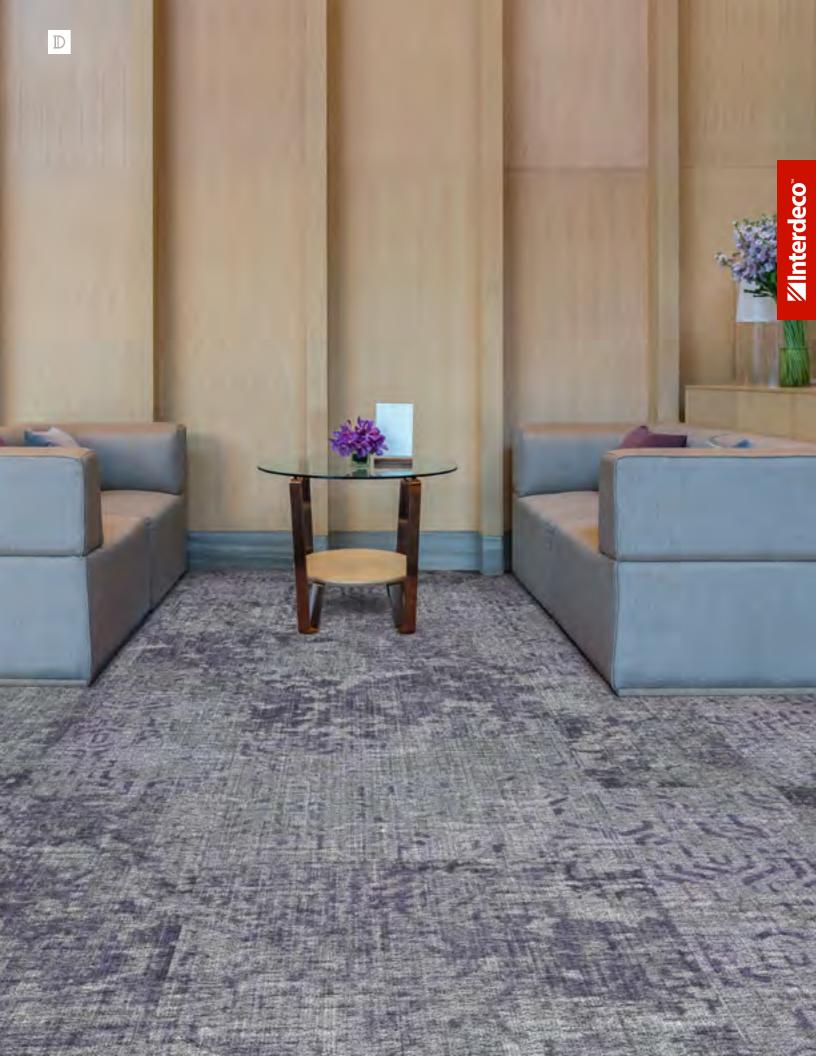

Cover: CT71431, CT71432 Right: CT81319, CT81320, CT81321

Ashlar Stepping Tile And Plank Combo

 $Featured \ on \ Beach \ Breaker \ Synthesis \ base.$ 

**CT81319** 12" X 36" PDI Plank

**CT81320** 12" X 36" PDI Plank

**CT81321** 12" X 36" PDI Plank

**CT81319** 12" X 36" PDI Plank (shown above) 24" X 24" PDI Tile

**D80723**PDI Broadloom
72" (w) X 82" (l)

10 11 7G20 7B22

CT81320 12" X 36" PDI Plank (shown above) 24" X 24" PDI Tile

D80724 PDI Broadloom 72" (w) X 82" (I)

CT81321 12" X 36" PDI Plank (shown above) 24" X 24" PDI Tile

D80725 PDI Broadloom 72" (w) X 82" (l)

Ashlar Stepping Tile And Plank Combo

 $Featured \ on \ Beach \ Breaker \ Synthesis \ base.$ 