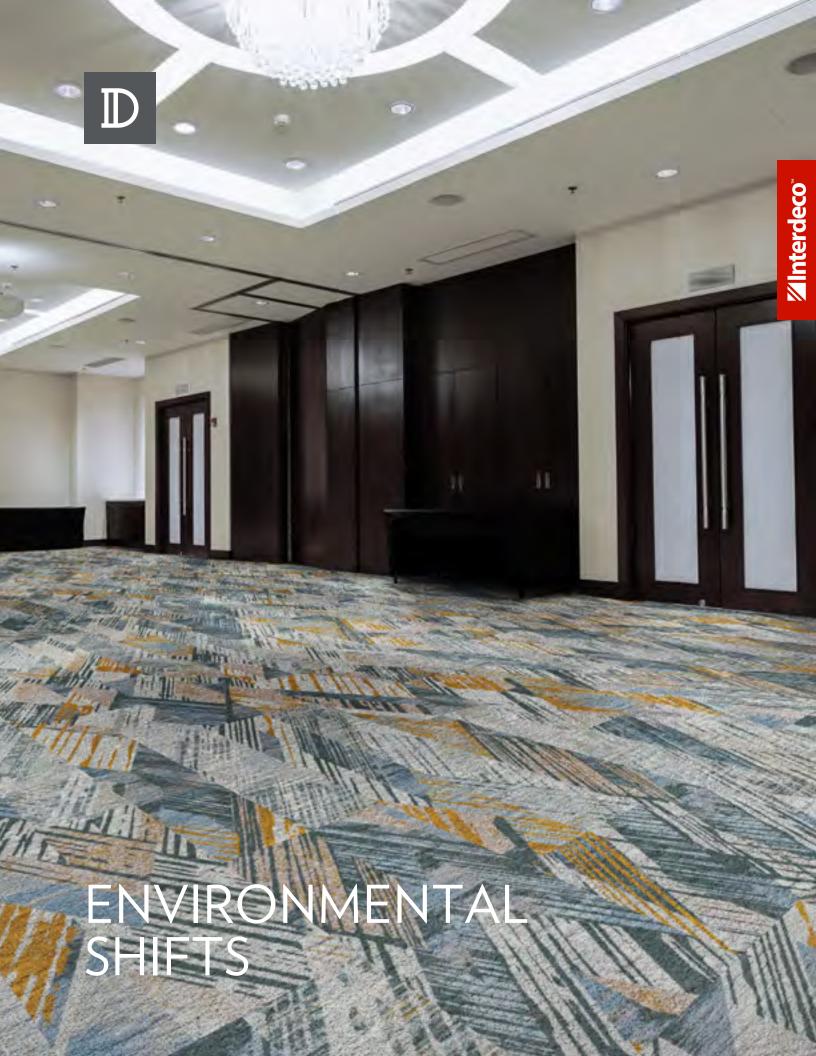

## ENVIRONMENTAL SHIFTS COLLECTION

Environmental Shifts is a collection of designs that playfully explore the intersection of color and pattern. From bold geometrics to soft organics, create one of a kind landscapes utilizing the designs in both plank and tile formats, shifting the boundaries of installation limitations. Durkan's innovative Synthesis technology combined with industry leading Precision Dye Injection allows designers the opportunity to truly flex their creative merit. Synthesis provides unique cut and loop textured bases that bring even more life to the design, and with nearly unlimited color possibilities to choose from, each design can be tailored to any project's aesthetic.

Cover: CT71431, CT71432 Right: CT81319, CT81320, CT81321

Ashlar Stepping Tile And Plank Combo

 $Featured \ on \ Beach \ Breaker \ Synthesis \ base.$ 

**CT81319** 12" X 36" PDI Plank

**CT81320** 12" X 36" PDI Plank