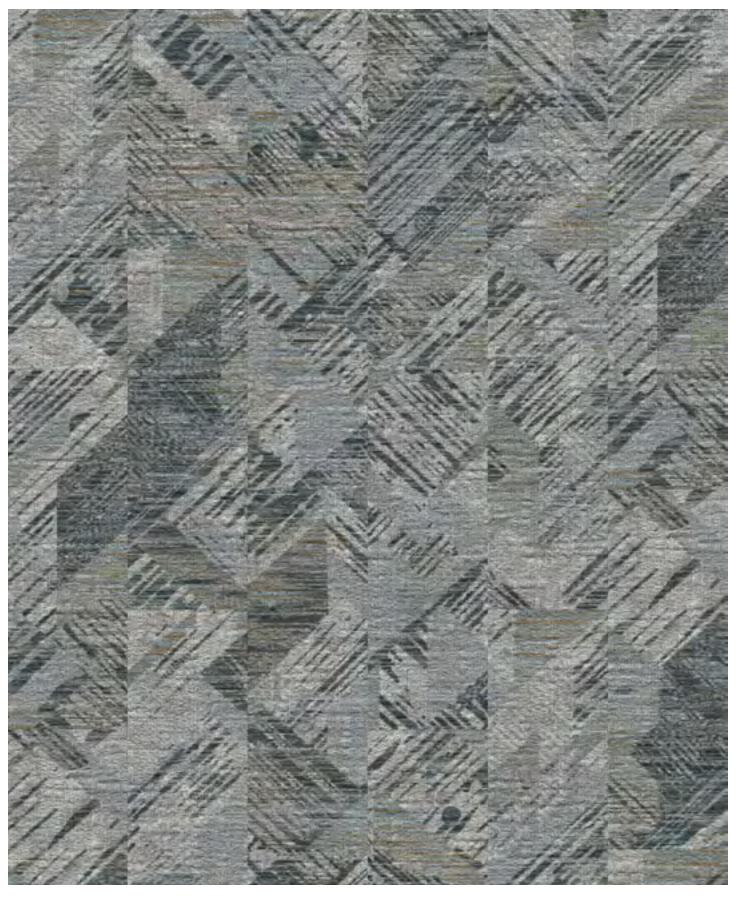

Cover: CT71431, CT71432 Right: CT81319, CT81320, CT81321

Ashlar Stepping Tile And Plank Combo

 $Featured \ on \ Beach \ Breaker \ Synthesis \ base.$ 

**CT81319** 12" X 36" PDI Plank

**CT81320** 12" X 36" PDI Plank

**CT81321** 12" X 36" PDI Plank

**CT81319** 12" X 36" PDI Plank (shown above) 24" X 24" PDI Tile

**D80723**PDI Broadloom
72" (w) X 82" (l)

10 11 7G20 7B22

CT81320 12" X 36" PDI Plank (shown above) 24" X 24" PDI Tile