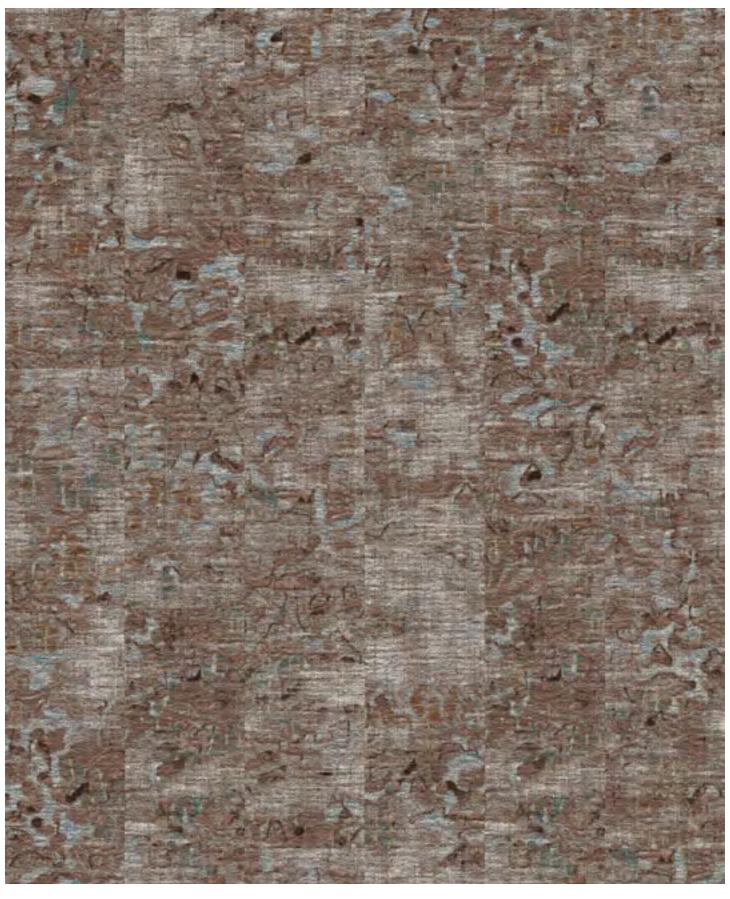

Cover: CT71431, CT71432 Right: CT81319, CT81320, CT81321

Ashlar Stepping Tile And Plank Combo

 $Featured \ on \ Beach \ Breaker \ Synthesis \ base.$ 

**CT81319** 12" X 36" PDI Plank

**CT81320** 12" X 36" PDI Plank

**CT81321** 12" X 36" PDI Plank

**CT81319** 12" X 36" PDI Plank (shown above) 24" X 24" PDI Tile

**D80723**PDI Broadloom
72" (w) X 82" (l)

10 11 7G20 7B22

CT81320 12" X 36" PDI Plank (shown above) 24" X 24" PDI Tile

D80724 PDI Broadloom 72" (w) X 82" (I)

CT81321 12" X 36" PDI Plank (shown above) 24" X 24" PDI Tile

D80725 PDI Broadloom 72" (w) X 82" (l)

Ashlar Stepping Tile And Plank Combo

 $Featured \ on \ Beach \ Breaker \ Synthesis \ base.$ 