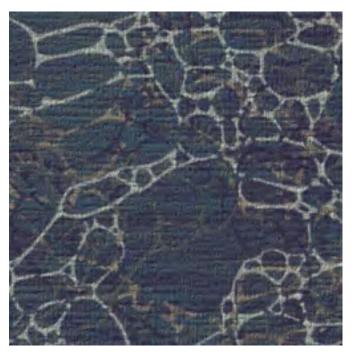

Cover: CT71431, CT71432 Right: CT81319, CT81320, CT81321

Ashlar Stepping Tile And Plank Combo

 $Featured \ on \ Beach \ Breaker \ Synthesis \ base.$ 

**CT81319** 12" X 36" PDI Plank

**CT81320** 12" X 36" PDI Plank

**CT81321** 12" X 36" PDI Plank

**CT81319** 12" X 36" PDI Plank (shown above) 24" X 24" PDI Tile

**D80723**PDI Broadloom
72" (w) X 82" (l)

10 11 7G20 7B22

CT81320 12" X 36" PDI Plank (shown above) 24" X 24" PDI Tile