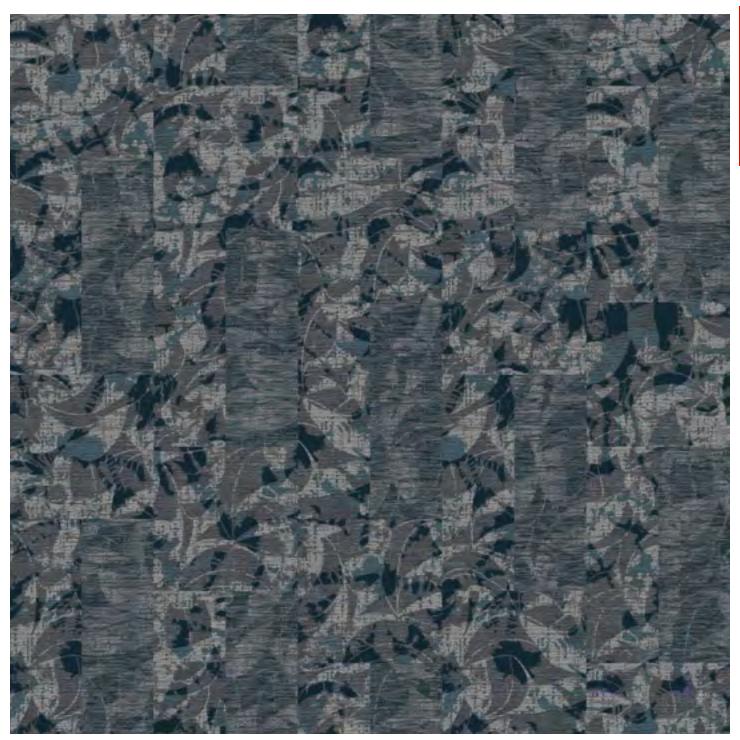

Cover: CT71431, CT71432 Right: CT81319, CT81320, CT81321

Ashlar Stepping Tile And Plank Combo

 $Featured \ on \ Beach \ Breaker \ Synthesis \ base.$ 

**CT81319** 12" X 36" PDI Plank

**CT81320** 12" X 36" PDI Plank

**CT81321** 12" X 36" PDI Plank

**CT81319** 12" X 36" PDI Plank (shown above) 24" X 24" PDI Tile

**D80723**PDI Broadloom
72" (w) X 82" (l)

10 11 7G20 7B22

CT81320 12" X 36" PDI Plank (shown above) 24" X 24" PDI Tile

D80724 PDI Broadloom 72" (w) X 82" (I)

CT81321 12" X 36" PDI Plank (shown above) 24" X 24" PDI Tile

D80725 PDI Broadloom 72" (w) X 82" (l)

Ashlar Stepping Tile And Plank Combo

 $Featured \ on \ Beach \ Breaker \ Synthesis \ base.$ 