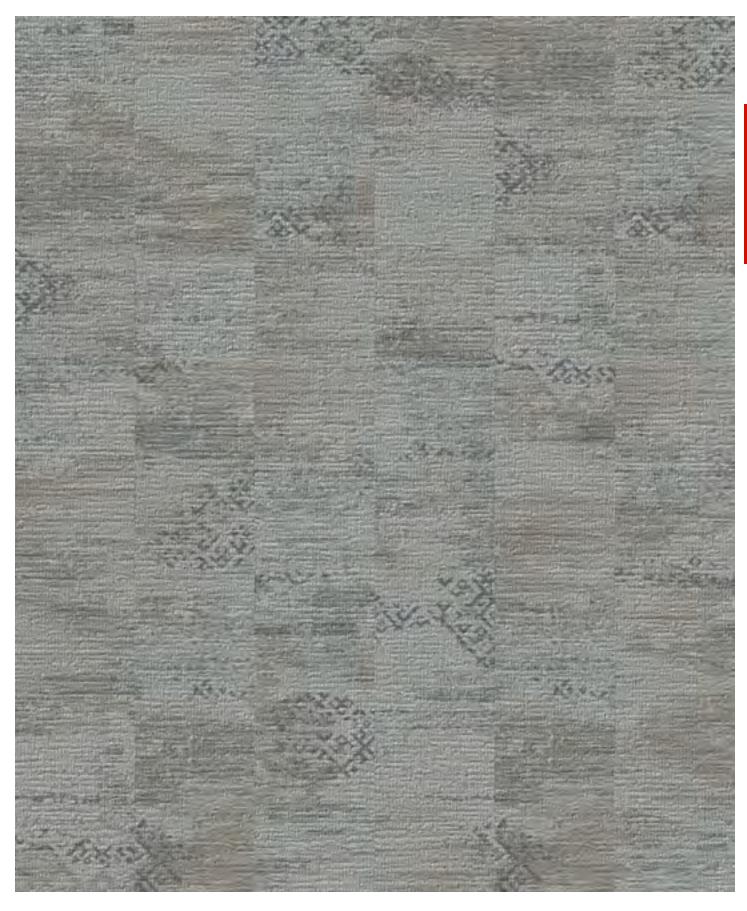

Cover: CT71431, CT71432 Right: CT81319, CT81320, CT81321

Ashlar Stepping Tile And Plank Combo

 $Featured \ on \ Beach \ Breaker \ Synthesis \ base.$ 

**CT81319** 12" X 36" PDI Plank

**CT81320** 12" X 36" PDI Plank

**CT81321** 12" X 36" PDI Plank

**CT81319** 12" X 36" PDI Plank (shown above) 24" X 24" PDI Tile

**D80723**PDI Broadloom
72" (w) X 82" (l)

10 11 7G20 7B22

CT81320 12" X 36" PDI Plank (shown above) 24" X 24" PDI Tile