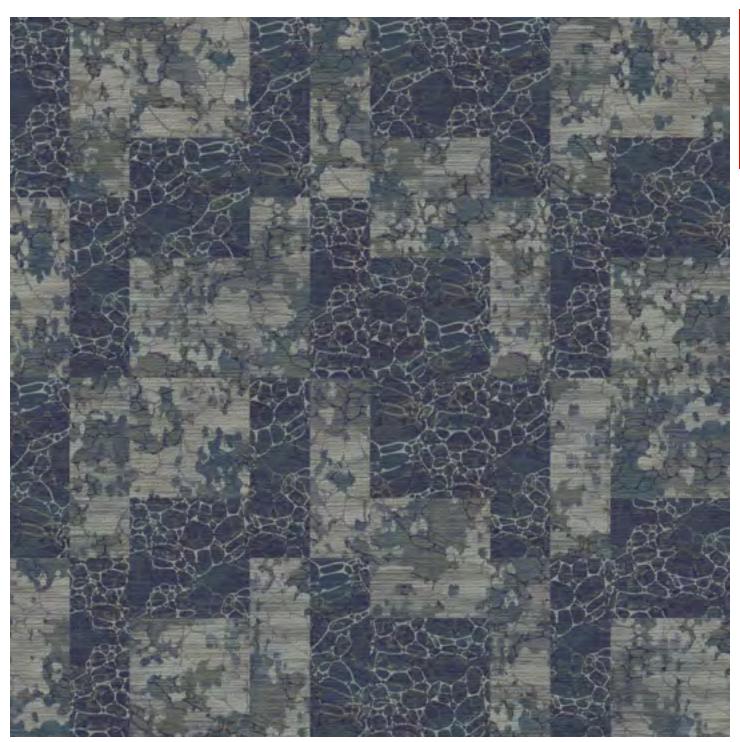

Cover: CT71431, CT71432 Right: CT81319, CT81320, CT81321

Ashlar Stepping Tile And Plank Combo

 $Featured \ on \ Beach \ Breaker \ Synthesis \ base.$ 

**CT81319** 12" X 36" PDI Plank

**CT81320** 12" X 36" PDI Plank

**CT81321** 12" X 36" PDI Plank

**CT81319** 12" X 36" PDI Plank (shown above) 24" X 24" PDI Tile

**D80723**PDI Broadloom
72" (w) X 82" (l)

10 11 7G20 7B22

CT81320 12" X 36" PDI Plank (shown above) 24" X 24" PDI Tile

D80724 PDI Broadloom 72" (w) X 82" (I)

CT81321 12" X 36" PDI Plank (shown above) 24" X 24" PDI Tile

D80725 PDI Broadloom 72" (w) X 82" (l)

Ashlar Stepping Tile And Plank Combo

 $Featured \ on \ Beach \ Breaker \ Synthesis \ base.$ 