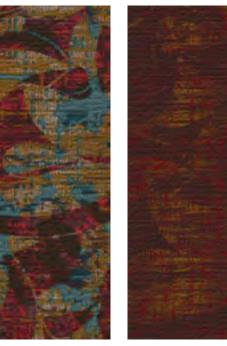

Cover: CT71431, CT71432 Right: CT81319, CT81320, CT81321

Ashlar Stepping Tile And Plank Combo

 $Featured \ on \ Beach \ Breaker \ Synthesis \ base.$ 

**CT81319** 12" X 36" PDI Plank

**CT81320** 12" X 36" PDI Plank

**CT81321** 12" X 36" PDI Plank

**CT81319** 12" X 36" PDI Plank (shown above) 24" X 24" PDI Tile

**D80723**PDI Broadloom
72" (w) X 82" (l)

10 11 7G20 7B22

CT81320 12" X 36" PDI Plank (shown above) 24" X 24" PDI Tile

D80724 PDI Broadloom 72" (w) X 82" (I)

CT81321 12" X 36" PDI Plank (shown above) 24" X 24" PDI Tile

D80725 PDI Broadloom 72" (w) X 82" (l)

Ashlar Stepping Tile And Plank Combo

 $Featured \ on \ Beach \ Breaker \ Synthesis \ base.$ 