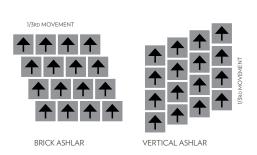

# **INSTALL METHODS**

All tiles must run in the same pile direction with arrows on the back facing the same direction.

12" x 36"

MONOLITHIC

The Environmental Shifts collection is a versatile and dynamic set of PDI tile designs that can transform any space into an interchangeable design landscape. Bold, sweeping hospitality designs are partnered with the convenience of tile in an array of patterns that can be installed to create a one of a kind installation.