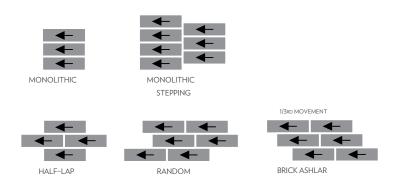

# **INSTALL METHODS**

All tiles must run in the same pile direction with arrows on the back facing the same direction.

12" x 36"

MONOLITHIC

The Environmental Shifts collection is a versatile and dynamic set of PDI tile designs that can transform any space into an interchangeable design landscape. Bold, sweeping hospitality designs are partnered with the convenience of tile in an array of patterns that can be installed to create a one of a kind installation.