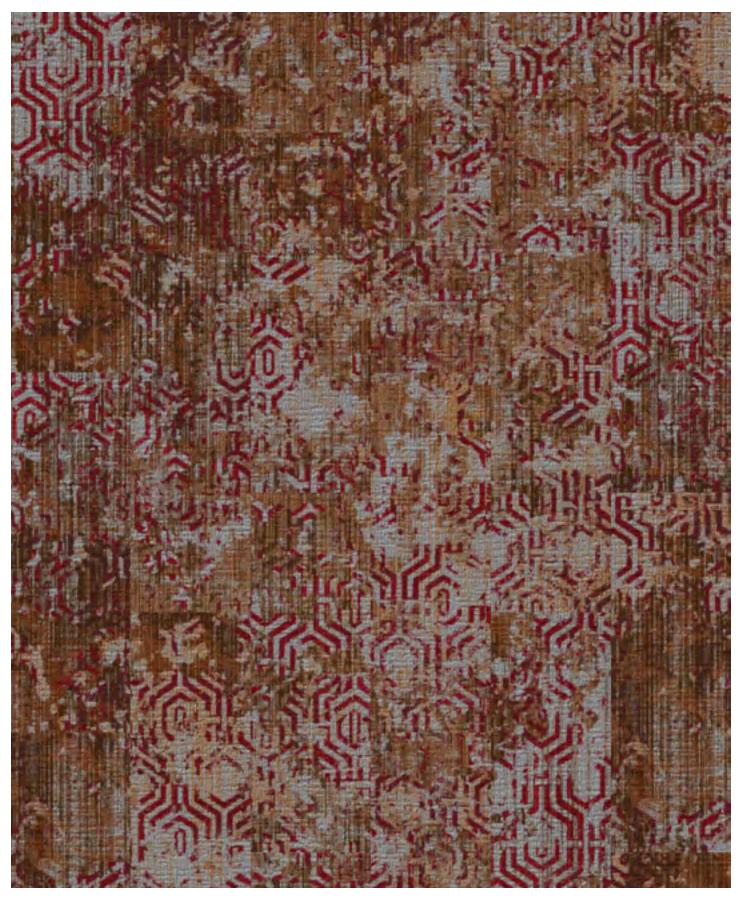

Cover: CT71431, CT71432 Right: CT81319, CT81320, CT81321

Ashlar Stepping Tile And Plank Combo

 $Featured \ on \ Beach \ Breaker \ Synthesis \ base.$ 

**CT81319** 12" X 36" PDI Plank

**CT81320** 12" X 36" PDI Plank

**CT81321** 12" X 36" PDI Plank

**CT81319** 12" X 36" PDI Plank (shown above) 24" X 24" PDI Tile

**D80723**PDI Broadloom
72" (w) X 82" (l)

10 11 7G20 7B22

CT81320 12" X 36" PDI Plank (shown above) 24" X 24" PDI Tile

D80724 PDI Broadloom 72" (w) X 82" (I)

CT81321 12" X 36" PDI Plank (shown above) 24" X 24" PDI Tile

D80725 PDI Broadloom 72" (w) X 82" (l)

Ashlar Stepping Tile And Plank Combo

 $Featured \ on \ Beach \ Breaker \ Synthesis \ base.$ 