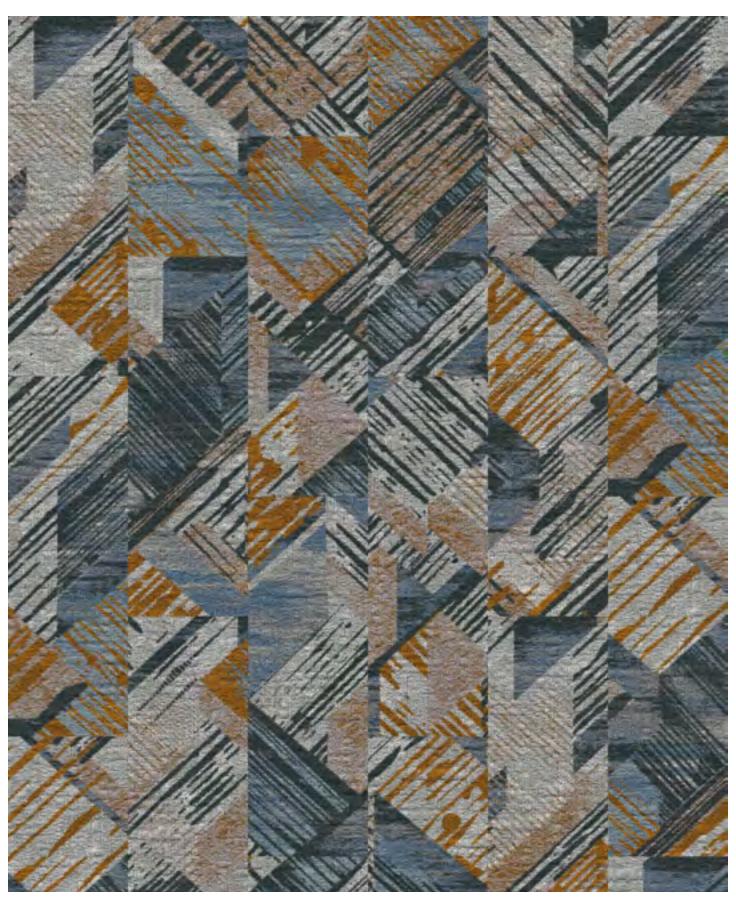

Cover: CT71431, CT71432 Right: CT81319, CT81320, CT81321

Ashlar Stepping Tile And Plank Combo

 $Featured \ on \ Beach \ Breaker \ Synthesis \ base.$ 

**CT81319** 12" X 36" PDI Plank

**CT81320** 12" X 36" PDI Plank

**CT81321** 12" X 36" PDI Plank

**CT81319** 12" X 36" PDI Plank (shown above) 24" X 24" PDI Tile

**D80723**PDI Broadloom
72" (w) X 82" (l)

10 11 7G20 7B22

CT81320 12" X 36" PDI Plank (shown above) 24" X 24" PDI Tile

D80724 PDI Broadloom 72" (w) X 82" (I)

CT81321 12" X 36" PDI Plank (shown above) 24" X 24" PDI Tile

D80725 PDI Broadloom 72" (w) X 82" (l)

Ashlar Stepping Tile And Plank Combo

 $Featured \ on \ Beach \ Breaker \ Synthesis \ base.$ 