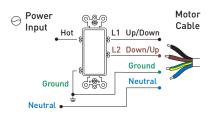

#### SWITCH CONNECTION

### **CONTROL SOLUTIONS**

Single Pole Double Throw (SPDT) Switch for Standard Motors 6-100-61-20727