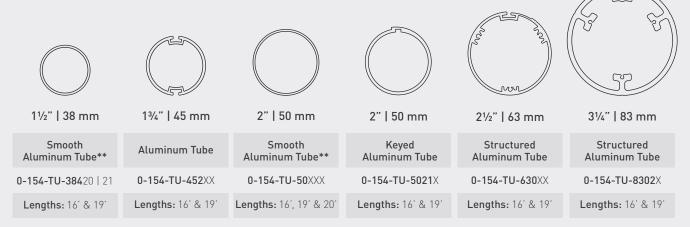

# **RECOMMENDED TUBES**

<sup>\*</sup>Find all recommended tubes, along with their crowns, drives & end plug adapters in the Compatible Tubes & Adapters Section, at the end of this Manual.

<sup>\*\*</sup>These tubes require a notch on the crown adapter or counter ring and 2 rivets on the drive in order to avoid slipping.