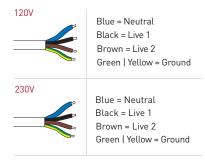

# WIRING

# **TECHNICAL SPECS**

| Torque           | 6 Nm                   | Cable Type         | SVT #18AWG (4 x 0.8 mm²)                        |
|------------------|------------------------|--------------------|-------------------------------------------------|
| Speed            | 33 rpm                 | Cable Length       | 39 in   1 m                                     |
| Sound Level      | 35 dB                  | Current            | CM: 1.1 A<br>CN: 485 mA                         |
| Limits           | Mechanical             |                    |                                                 |
| Max. # of Turns  | 32                     | Thermal Protection | 4 Minutes                                       |
| Index Protection | IP 44                  | Voltage Supply     | CM: 120 V AC (60 Hz)<br>CN: 230 V AC (50/60 Hz) |
| Power            | CM: 130 W<br>CN: 115 W |                    |                                                 |
|                  |                        | Maximum Shade Size | 156" x 156"   4 m x 4 m                         |
|                  |                        | Weight Capacity*   | 26 lb   12 kg                                   |