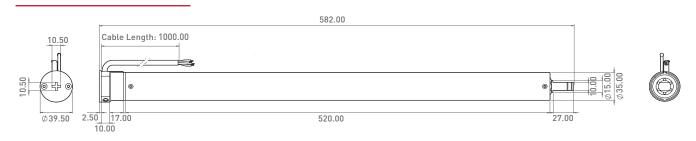

#### **DIMENSIONS**

<sup>\*</sup>All measurements are reflected in millimeters.