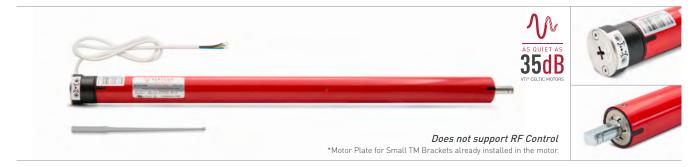

# VTi® CELTIC MECHANICAL LIMITS - STANDARD MOTOR | 6 Nm

6-700-CM-35S06 (120V) | 6-700-CN-35S06 (230V)

## **FEATURES**

- Suitable for residential and commercial projects that require integration systems with dry contacts.
- Its roll up speed is as fast as 33 rpm.
- Recommended for shades with dimensions up to 156" x 156" | 4 m x 4 m.
- Operation as quiet as 35 dB.
- Reliable and consistent mechanical limits.
- Not affected by voltage variations and spikes.
- AC: alternating current.
- Suitable for indoor and outdoor use. It is water resistant, but not waterproof.
- Compatible with all the installation options that Vertilux offers.
- Can be controlled from any third party integration system with dry contact.

# **TECHNICAL SPECS**

| Torque           | 6 Nm                   | Cable Type         | SVT #18AWG (4 x 0.8 mm²)                        |
|------------------|------------------------|--------------------|-------------------------------------------------|
| Speed            | 33 rpm                 | Cable Length       | 39 in   1 m                                     |
| Sound Level      | 35 dB                  | Current            | CM: 1.1 A<br>CN: 485 mA                         |
| Limits           | Mechanical             |                    |                                                 |
| Max. # of Turns  | 32                     | Thermal Protection | 4 Minutes                                       |
| Index Protection | IP 44                  | Voltage Supply     | CM: 120 V AC (60 Hz)<br>CN: 230 V AC (50/60 Hz) |
| Power            | CM: 130 W<br>CN: 115 W |                    |                                                 |
|                  |                        | Maximum Shade Size | 156" x 156"   4 m x 4 m                         |
|                  |                        | Weight Capacity*   | 26 lb   12 kg                                   |