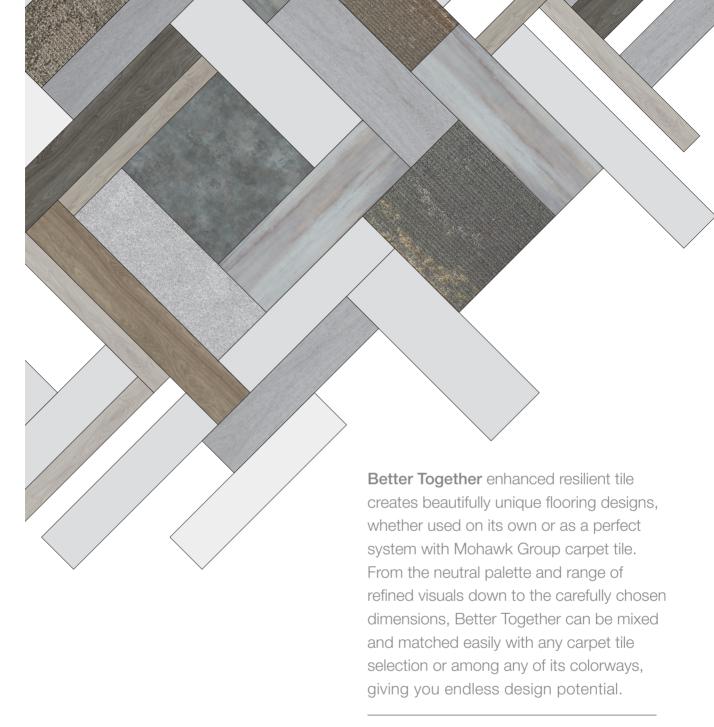

### Better Together Features

- Variety of visuals provide multiple patterns and colors featuring wood, watercolor stone and concrete
- Range of modular sizes allow unique and creative installations 4"x36", 12"x36", 8"x48" and 24"x24" – all designed to work with Mohawk Group carpet tile
- 5mm thickness allows seamless flow from hard surface flooring to carpet without use of transitions
- Better Together glue down installation use MS160 Spray Adhesive, M95.0 Adhesive, or M700 PSA
- Better Together with Mohawk Carpet tile EnPress adhesive may be used for both products
- 20 mil wear layer for superior durability
- M-Force™ Ultra Enhanced Urethane Finish
- FloorScore® Certified
- Limited 10 Year Commercial Warranty

# Colorways

**Better Together** enhanced resilient tile brings hard and soft surface flooring together in perfect harmony.

4" x 36"

12" x 36"

8" x 48"

24" x 24"