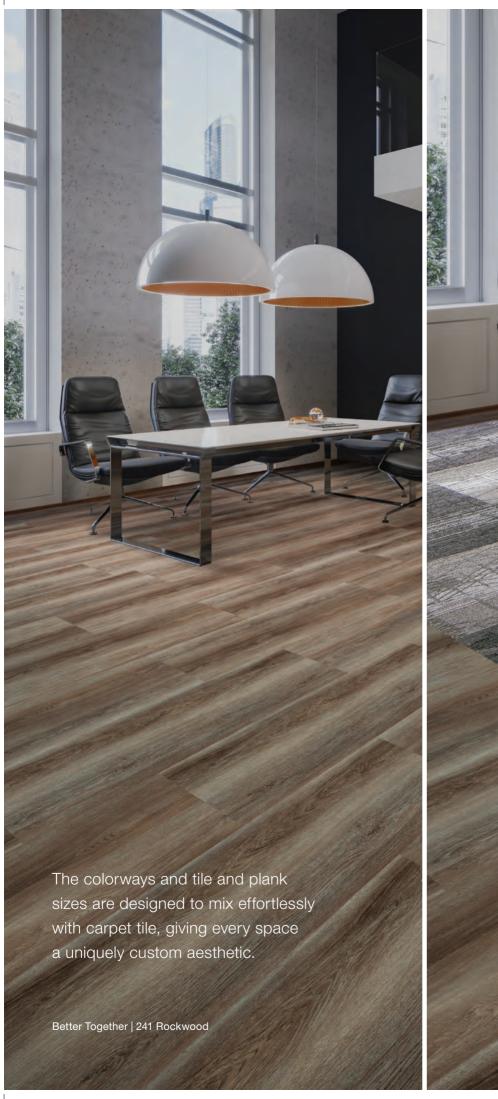

# Colorways

**Better Together** enhanced resilient tile brings hard and soft surface flooring together in perfect harmony.

4" x 36"

12" x 36"

8" x 48"

24" x 24"

#### Rockwood

241 Color code: C0097 Style number:

711

C0097