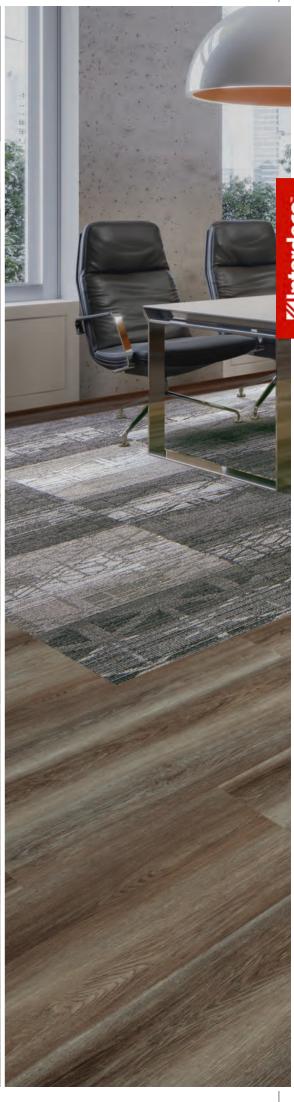

#### **KEY FEATURES**

- Better Together is perfect on its own or mixed with Mohawk Group carpet tile.
- Same thickness as carpet tile means no transitions are needed between ERT and carpet tile.
- Modular sizing with Mohawk Group carpet tiles and planks for unique and creative installations.
- When Better Together ERT and carpet tiles are installed together, use a single adhesive, Mohawk EnPress.

### Better Together Features

- Variety of visuals provide multiple patterns and colors featuring wood, watercolor stone and concrete
- Range of modular sizes allow unique and creative installations 4"x36", 12"x36", 8"x48" and 24"x24" – all designed to work with Mohawk Group carpet tile
- 5mm thickness allows seamless flow from hard surface flooring to carpet without use of transitions
- Better Together glue down installation use MS160 Spray Adhesive, M95.0 Adhesive, or M700 PSA
- Better Together with Mohawk Carpet tile EnPress adhesive may be used for both products
- 20 mil wear layer for superior durability
- M-Force™ Ultra Enhanced Urethane Finish
- FloorScore® Certified
- Limited 10 Year Commercial Warranty