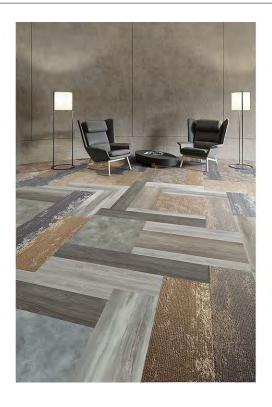

# Colorways

**Better Together** enhanced resilient tile brings hard and soft surface flooring together in perfect harmony.

4" x 36"

12" x 36"

8" x 48"

24" x 24"

# **Recommended Installation Methods**

Monolithic

Monolithic Stepping

Half Lap

Random

Brick Ashlar

Herringbone