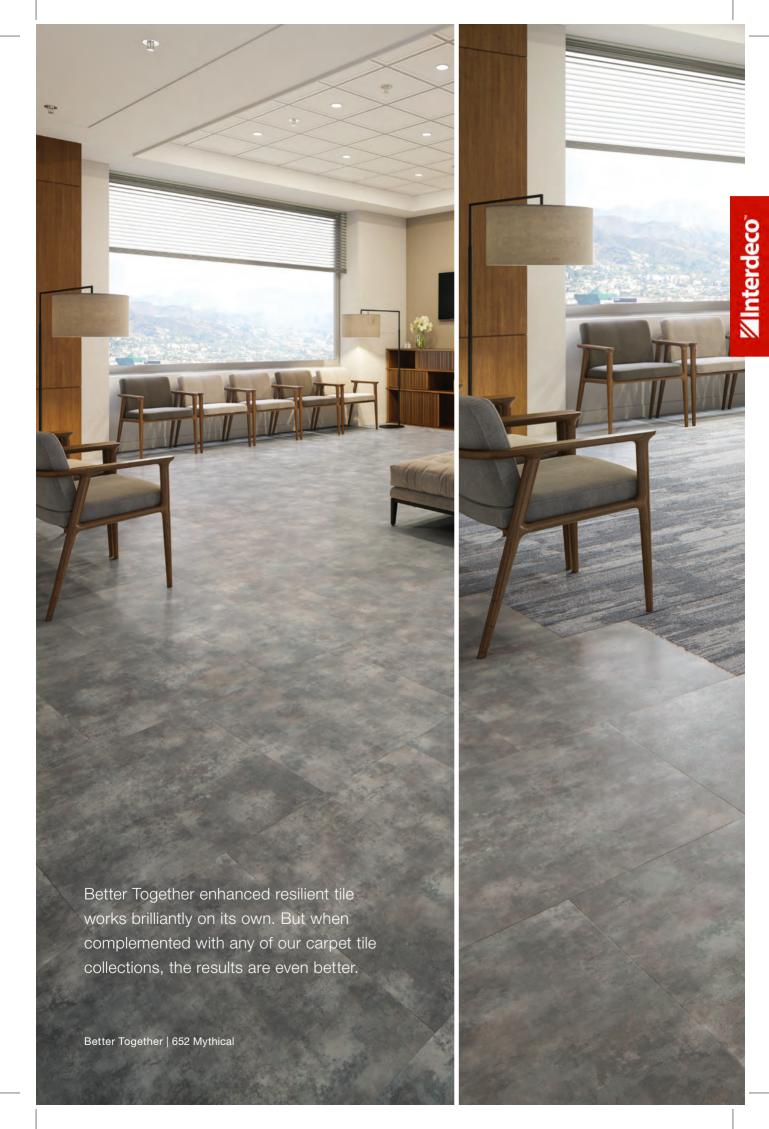

#### **KEY FEATURES**

- Better Together is perfect on its own or mixed with Mohawk Group carpet tile.
- Same thickness as carpet tile means no transitions are needed between ERT and carpet tile.
- Modular sizing with Mohawk Group carpet tiles and planks for unique and creative installations.
- When Better Together ERT and carpet tiles are installed together, use a single adhesive, Mohawk EnPress.













### Better Together Features

- Variety of visuals provide multiple patterns and colors featuring wood, watercolor stone and concrete
- Range of modular sizes allow unique and creative installations 4"x36", 12"x36", 8"x48" and 24"x24" – all designed to work with Mohawk Group carpet tile
- 5mm thickness allows seamless flow from hard surface flooring to carpet without use of transitions
- Better Together glue down installation use MS160 Spray Adhesive, M95.0 Adhesive, or M700 PSA
- Better Together with Mohawk Carpet tile EnPress adhesive may be used for both products
- 20 mil wear layer for superior durability
- M-Force™ Ultra Enhanced Urethane Finish
- FloorScore® Certified
- Limited 10 Year Commercial Warranty

#### Glue Down ERT Construction

Better Together enhanced resilient