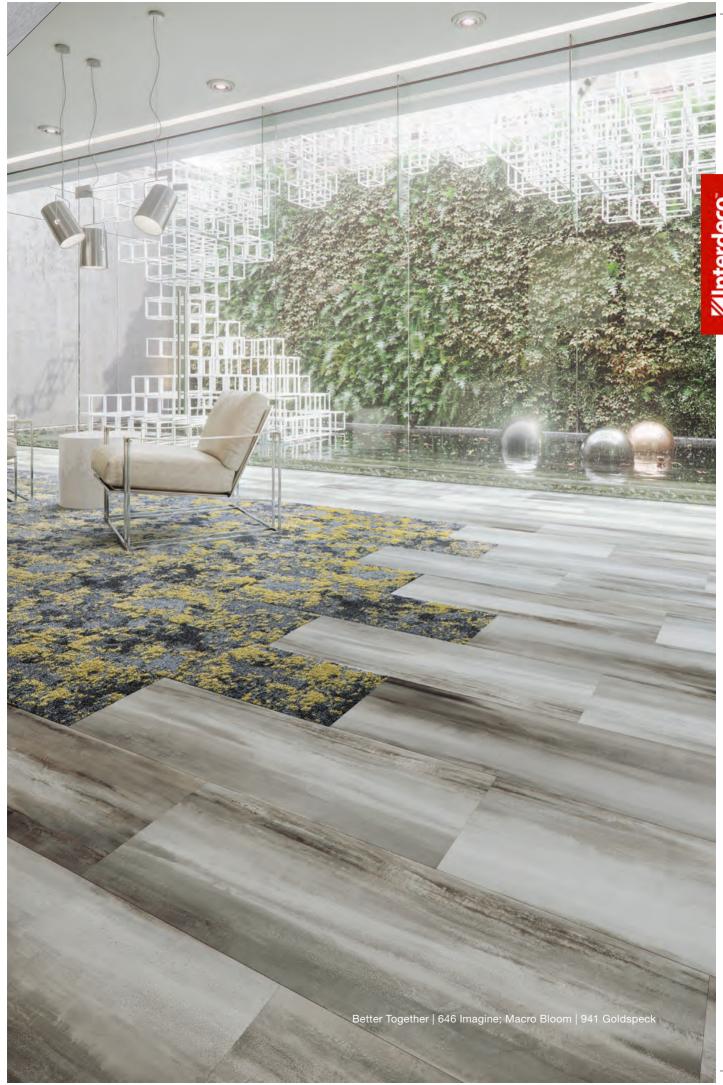

#### **KEY FEATURES**

- Better Together is perfect on its own or mixed with Mohawk Group carpet tile.
- Same thickness as carpet tile means no transitions are needed between ERT and carpet tile.
- Modular sizing with Mohawk Group carpet tiles and planks for unique and creative installations.
- When Better Together ERT and carpet tiles are installed together, use a single adhesive, Mohawk EnPress.













### Better Together Features

- Variety of visuals provide multiple patterns and colors featuring wood, watercolor stone and concrete
- Range of modular sizes allow unique and creative installations 4"x36", 12"x36", 8"x48" and 24"x24" – all designed to work with Mohawk Group carpet tile
- 5mm thickness allows seamless flow from hard surface flooring to carpet without use of transitions
- Better Together glue down installation use MS160 Spray Adhesive, M95.0 Adhesive, or M700 PSA
- Better Together with Mohawk Carpet tile EnPress adhesive may be used for both products
- 20 mil wear layer for superior durability
- M-Force™ Ultra Enhanced Urethane Finish
- FloorScore® Certified
- Limited 10 Year Commercial Warranty

#### Glue Down ERT Construction

Better Together enhanced resilien