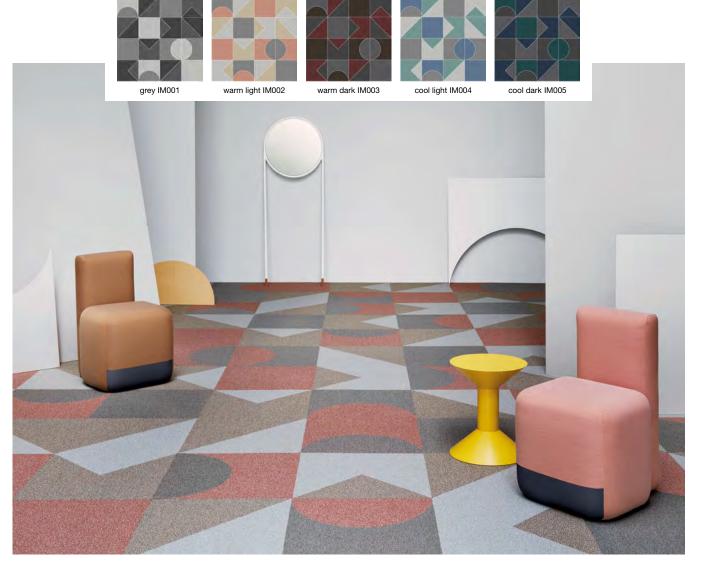

# The Premixes

There are 17 pre-mixed options in the collection. We have gathered a variety of shapes and colors in one box to create different effects. Warm to cool, curvy to angular, sophisticated to dynamic - we've got you covered. There is no set way to install these: any way works, every way is beautiful.

### INSIDESHAPES.COM/SPECIFY

What's in a box? When working with premixes, each box is pre-sorted. It will contain the two parts of each shape (which together make up a 24" x 24" tile) in a mix of colors and shapes determined by the style you have selected.

### INSIDESHAPES.COM/INSTALL

IMPRESSION I IN GREY INSTALLED RANDOM