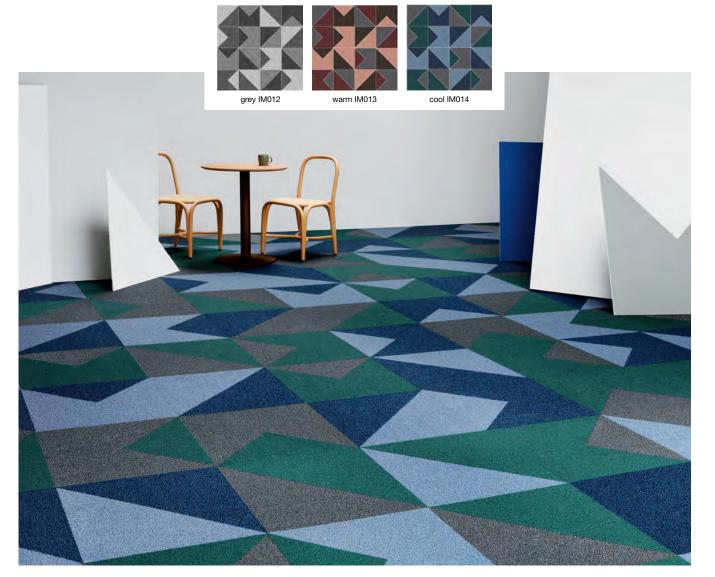

thered a variety of shapes and colors in one box to create different effects. Warm to cool, curvy to angular, sophisticated to dynamic - we've got you covered. There is no set way to install these: any way works, every way is beautiful.

### INSIDESHAPES.COM/SPECIFY



What's in a box? When working with premixes, each box is pre-sorted. It will contain the two parts of each shape (which together make up a 24" x 24" tile) in a mix of colors and shapes determined by the style you have selected.

### INSIDESHAPES.COM/INSTALL

IMPRESSION I IN GREY INSTALLED RANDOM

### THE PREMIXES

# IMPRESSION I

The ultimate mixes



### THE PREMIXES

# MPRESSION II

The ultimate mixes, toned down a notch



IMPRESSION I IN WARM LIGHT INSTALLED RANDOM

### THE PREMIXES

# IMPRESSION III

The angular mixes



### THE PREMIXES

## MPRESSION IV

The curvy mixes





# Design Tool

Our design tool helps you to visualize your own specified layout. Begin from one of our idea starters and easily change colors or re-arrange tiles, start from scratch and build your own design, or use a premix option to quickly create a dynamic layout.

Once you have created your layout you can save it, share it, and download it.



### DISCOVER

Browse idea starters in the pattern library to begin your own design or find inspiration

### DESIGN

Engage with the tool to develop your own design with all 4 shapes, 12 colors and 17 pre-mixes

### DOWNLOAD

Visualize the possibilities Inside Shapes allows in a variety of room scenes, estimate your flooring needs based on your layout and download detailed installation diag