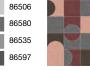

# 4 Shapes 12 Colors 17 Premixes Endless Possibilities

Inside Shapes is a flexible toolkit that inspires creativity. It consists of four geometric shapes – the square, the curve, the point and the diagonal – and twelve color options, comprised of light and dark shades. Shapes, colors and shades can be chosen in pre-mixed sets, or curated individually to achieve different spatial effects: from clear wayfinding and zoning, to subtle changes of energy and mood, from areas for creative collaboration to places for quieter periods of concentration.

# The Premixes

There are 17 pre-mixed options in the collection. We have gathered a variety of shapes and colors in one box to create different effects. Warm to cool, curvy to angular, sophisticated to dynamic - we've got you covered. There is no set way to install these: any way works, every way is beautiful.