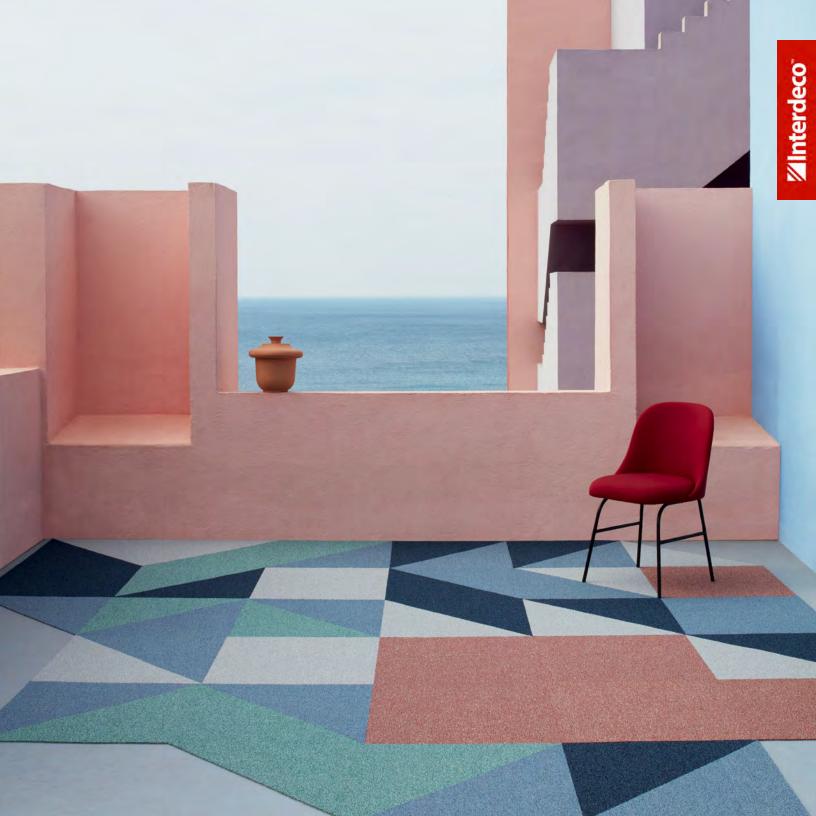

The result is a new concept in floor tiles called Inside Shapes.

# 4 Shapes 12 Colors 17 Premixes Endless Possibilities

Inside Shapes is a flexible toolkit that inspires creativity. It consists of four geometric shapes – the square, the curve, the point and the diagonal – and twelve color options, comprised of light and dark shades. Shapes, colors and shades can be chosen in pre-mixed sets, or curated individually to achieve different spatial effects: from clear wayfinding and zoning, to subtle changes of energy and mood, from areas for creative collaboration to places for quieter periods of concentration.

With Inside Shapes, a floor becomes a canvas for creative expression. The result is a dynamic interior landscape.