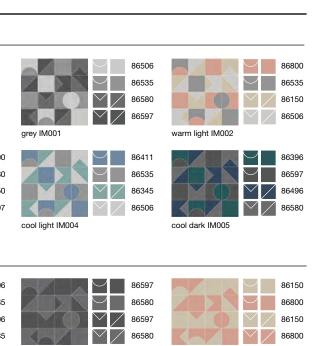

### premixes

warm dark IM003

style: impression II 5T258

### style: impression I 5T257

grey dark IM007

style: impression III 5T259

warm light IM008

cool dark IM011

style: impression IV 5T260

# The Premixes

There are 17 pre-mixed options in the collection. We have gathered a variety of shapes and colors in one box to create different effects. Warm to cool, curvy to angular, sophisticated to dynamic - we've got you covered. There is no set way to install these: any way works, every way is beautiful.