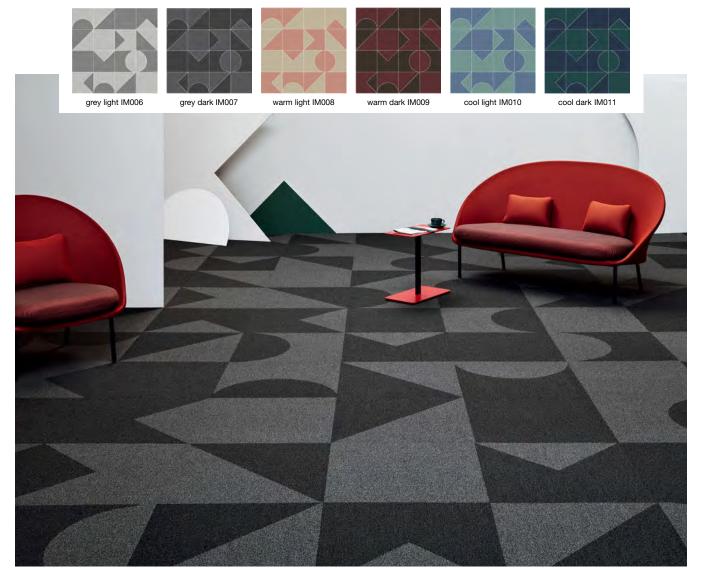

# 86396 86496 86396

# The Premixes

There are 17 pre-mixed options in the collection. We have gathered a variety of shapes and colors in one box to create different effects. Warm to cool, curvy to angular, sophisticated to dynamic - we've got you covered. There is no set way to install these: any way works, every way is beautiful.

### INSIDESHAPES.COM/SPECIFY



What's in a box? When working with premixes, each box is pre-sorted. It will contain the two parts of each shape (which together make up a 24" x 24" tile) in a mix of colors and shapes determined by the style you have selected.

### INSIDESHAPES.COM/INSTALL

IMPRESSION I IN GREY INSTALLED RANDOM

### THE PREMIXES

# IMPRESSION I

The ultimate mixes



### THE PREMIXES

# MPRESSION II

The ultimate mixes, toned down a notch



IMPRESSION I IN WARM LIGHT INSTALLED RANDOM

### THE PREMIXES

# IMPRESSION III

The angular mixes



### THE PREMIXES

## MPRESSION IV

The curvy mixes





# Design Tool

Our design tool helps you to visualize your own specified layout. Begin from one of our idea starters and easily change colors or re-arrange tiles, start from scratch and build your own design, or use a premix option to quickly create a dynamic layout.

Once you have created your layout you can save it, share it, and download it.



### DISCOVER

Browse idea starters in the pattern library to begin your own design or find inspiration

### DESIGN

Engage with the tool to develop your own design with all 4 shapes, 12 colors and 17 pre-mixes

### DOWNLOAD

Visualize the possibilities Inside Shapes allows in a variety of