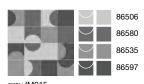

# 4 Shapes 12 Colors 17 Premixes Endless Possibilities

Inside Shapes is a flexible toolkit that inspires creativity. It consists of four geometric shapes – the square, the curve, the point and the diagonal – and twelve color options, comprised of light and dark shades. Shapes, colors and shades can be chosen in pre-mixed sets, or curated individually to achieve different spatial effects: from clear wayfinding and zoning, to subtle changes of energy and mood, from areas for creative collaboration to places for quieter periods of concentration.

# The Premixes

There are 17 pre-mixed options in the collection. We have gathered a variety of shapes and colors in one box to create different effects. Warm to cool, curvy to angular, sophisticated to dynamic - we've got you covered. There is no set way to install these: any way works, every way is beautiful.