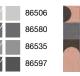

# 4 Shapes 12 Colors 17 Premixes Endless Possibilities

Inside Shapes is a flexible toolkit that inspires creativity. It consists of four geometric shapes – the square, the curve, the point and the diagonal – and twelve color options, comprised of light and dark shades. Shapes, colors and shades can be chosen in pre-mixed sets, or curated individually to achieve different spatial effects: from clear wayfinding and zoning, to subtle changes of energy and mood, from areas for creative collaboration to places for quieter periods of concentration.

# The Premixes

There are 17 pre-mixed options in the collection. We have gathered a variety of shapes and colors in one box to create different effects. Warm to cool, curvy to angular, sophisticated to dynamic - we've got you covered. There is no set way to install these: any way works, every way is beautiful.