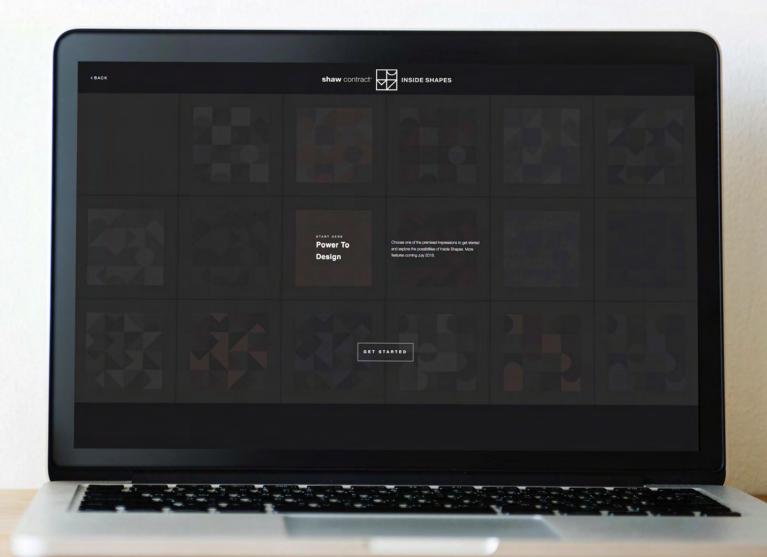

# Design Tool

Our design tool helps you to visualize your own specified layout. Begin from one of our idea starters and easily change colors or re-arrange tiles, start from scratch and build your own design, or use a premix option to quickly create a dynamic layout.

Once you have created your layout you can save it, share it, and download it.

### DISCOVER

Browse idea starters in the pattern library to begin your own design or find inspiration

### DESIGN

Engage with the tool to develop your own design with all 4 shapes, 12 colors and 17 pre-mixes

### DOWNLOAD

Visualize the possibilities Inside Shapes allows in a variety of room scenes, estimate your flooring needs based on your layout and download detailed installation diagrams and instructions