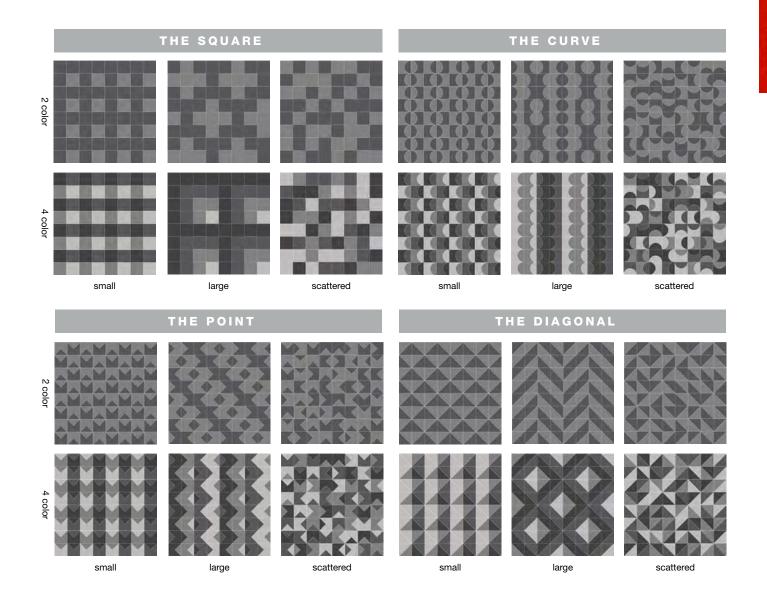

# 4 Shapes 12 Colors 17 Premixes Endless Possibilities

Inside Shapes is a flexible toolkit that inspires creativity. It consists of four geometric shapes – the square, the curve, the point and the diagonal – and twelve color options, comprised of light and dark shades. Shapes, colors and shades can be chosen in pre-mixed sets, or curated individually to achieve different spatial effects: from clear wayfinding and zoning, to subtle changes of energy and mood, from areas for creative collaboration to places for quieter periods of concentration.

# The Shapes

Working with individual shapes presents endless possibilities to achieve different effects, whether installing wall to wall or as area rugs. Working with single shapes offers small to large pattern repetitions or non-uniform scattered visuals.

### THE SHAPES

# SQUARE

Classic and calm, a companion for life.

# CURVE

A creative character with a penchant for play.

# THE SHAPES POINT

A dynamic and sophisticated point of view.

# DIAGONAL

Bold, direct and straight down the line.