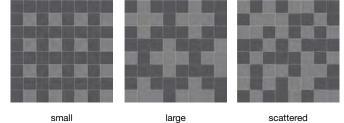

# The Shapes

Working with individual shapes presents endless possibilities to achieve different effects, whether installing wall to wall or as area rugs. Working with single shapes offers small to large pattern repetitions or non-uniform scattered visuals.