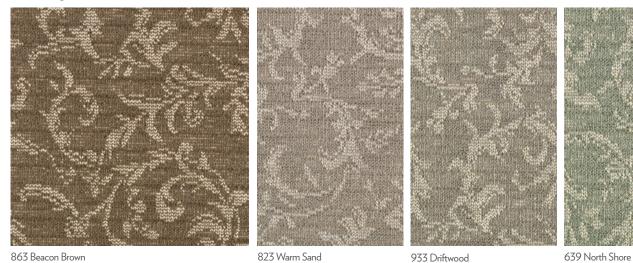

# Available Patterns and Colorways

Banyan Key

 $\mathbb{D}$ 

994 Domino

943 Castle Wall

829 Shoreline

Eden Heights

863 Beacon Brown