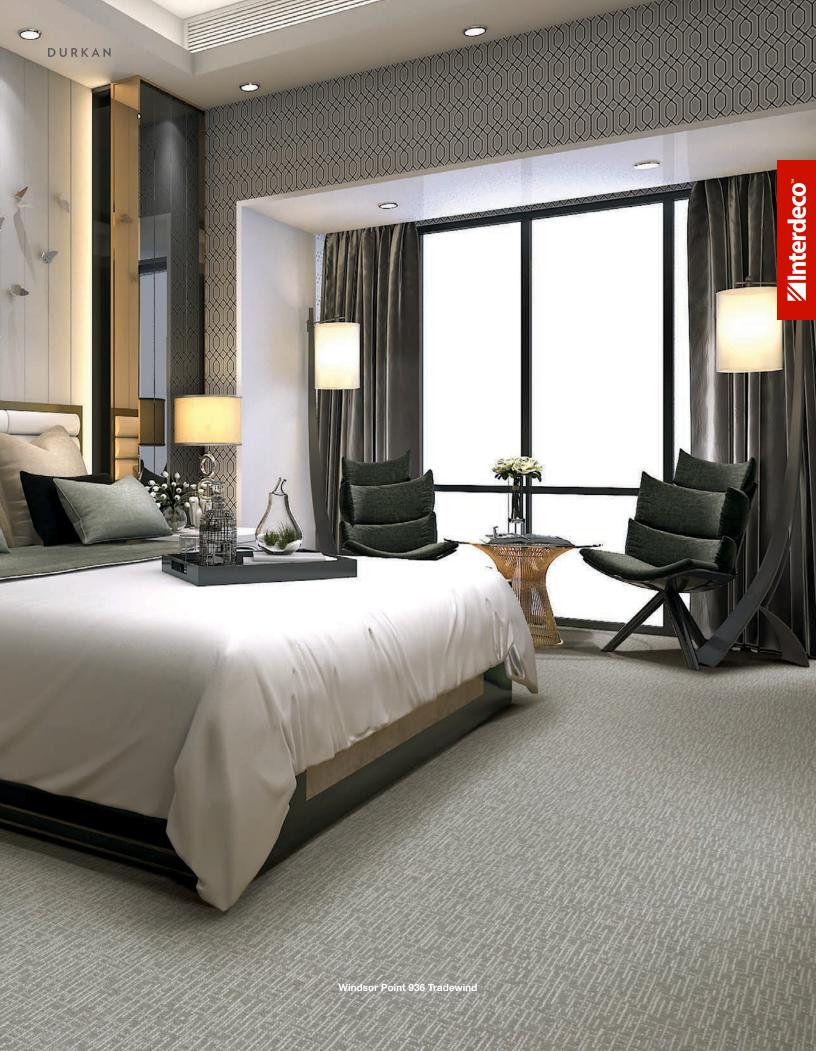

## Asbury Gardens

831 Bristlecone

829 Canyon Trail

924 Cosmopolitan

713 Almond Cream

Windsor Point

595 Atlantic

849 Driftwood

#### Windsor Point MH439

Construction: Fiber: Weight: Width: Pattern Repeat: Country of Origin: Woven Cut & Loop Wool Blend 50 oz 12' 16" W x 14" L Proudly made in U.S.A. Curated Craft, the first wool product introduced to Durkan, is an elegant broadloom collection of luxurious and delicate patterns. Consisting of five styles, Curated Craft elevates the most captivating suites and adds sophistication, depth and long-lasting beauty.