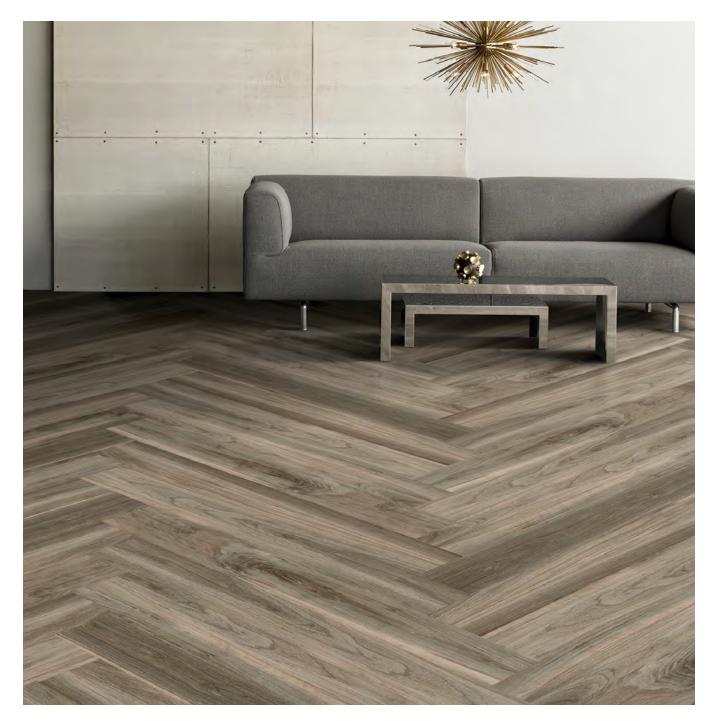

# **Terrain II**

Bring the rustic beauty of the outdoors in with the *Terrain II* collection. *Terrain II* features oak, walnut, and other authentic wood visuals with 20 colorways. Styles are available in a range of wear layers, thicknesses, and constructions, to fit a variety of commercial spaces. All constructions of *Terrain II* 