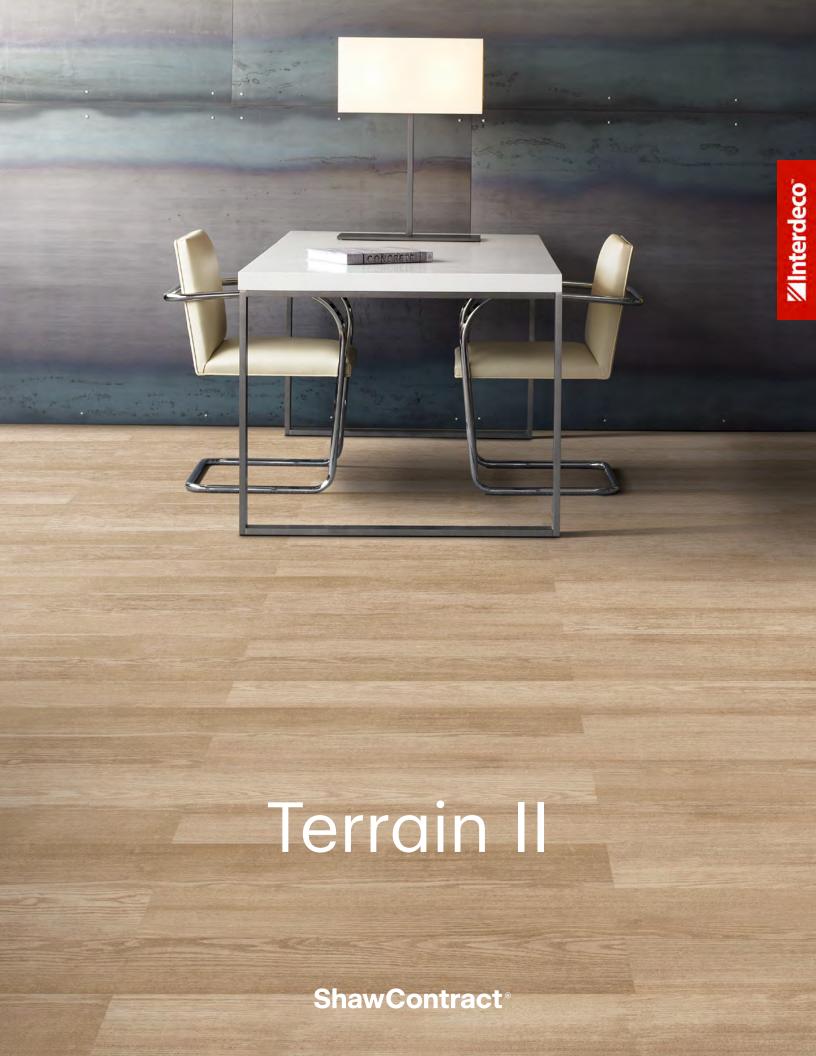

# **Terrain II**

Bring the rustic beauty of the outdoors in with the *Terrain II* collection. *Terrain II* features oak, walnut, and other authentic wood visuals with 20 colorways. Styles are available in a range of wear layers, thicknesses, and constructions, to fit a variety of commercial spaces. All constructions of *Terrain II* 