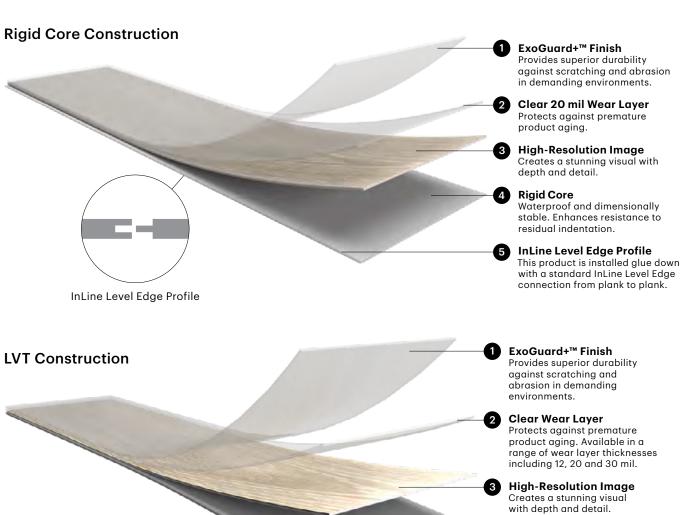

have our highly durable **ExoGuard+™ finish** which provides superior scratch resistance resulting in enhanced appearance retention and abrasion resistance. Polish-optional ExoGuard+™ provides durability and ease of maintenance in demanding environments.

### LVT 0454V 20 mil 2.5 mm | LVT 0892V 30 mil 3.0 mm LVT 4110V 20 mil 5.0 mm | Rigid Core 4125V 20 mil 4.0 mm

| LV 1 4110V 20 IIIII 3.0 IIIII   Rigid Core 4123V 20 IIIII 4.0 IIIIII |               | Light | Moderate | Heavy  |
|----------------------------------------------------------------------|---------------|-------|----------|--------|
| Ideal for Heavy Commercial Environments                              | Foot Traffic  |       |          |        |
| Education   Government   Healthcare   Hospitality                    | Rolling Loads |       |          |        |
| Multi-family   Retail   Senior Living   Workplace                    | Static Loads  |       |          |        |
| LVT 0453V 12 mil 2.5 mm                                              |               | Light | Moderate | Heavy  |
| LV I 0453V IZ IIIII 2.5 IIIIII                                       | Foot Traffic  | 2.9   | dae.ats  | 1.0017 |
| Ideal for Light Commercial Environments                              | Rolling Loads |       |          |        |
| Light Retail   Multi-family   Senior Living                          | Static Loads  |       |          |        |

| Att                                                                                                                                                                                                                                                                                                                                                                                                                                                                                                                                                                                                                                                                                                                                                                                                                                                                                                                                                                                                                                                                                                                                                                                                                                                                                                                                                                                                                                                                                                                                                                                                                                                                                                                                                                                                                                                                                                                                                                                                                                                                                                                            | ributes                                                                                                                                                                                                                 | <b>LVT 0453V</b><br>12 mil –2.5 mm | <b>LVT 0454V</b><br>20 mil—2.5 mm | <b>LVT 4110V</b><br>20 mil—5.0 mm | <b>LVT 0892V</b><br>30 mil—3.0 mm | <b>Rigid Core</b><br><b>4125V</b><br>20 mil—4.0 mm |
|--------------------------------------------------------------------------------------------------------------------------------------------------------------------------------------------------------------------------------------------------------------------------------------------------------------------------------------------------------------------------------------------------------------------------------------------------------------------------------------------------------------------------------------------------------------------------------------------------------------------------------------------------------------------------------------------------------------------------------------------------------------------------------------------------------------------------------------------------------------------------------------------------------------------------------------------------------------------------------------------------------------------------------------------------------------------------------------------------------------------------------------------------------------------------------------------------------------------------------------------------------------------------------------------------------------------------------------------------------------------------------------------------------------------------------------------------------------------------------------------------------------------------------------------------------------------------------------------------------------------------------------------------------------------------------------------------------------------------------------------------------------------------------------------------------------------------------------------------------------------------------------------------------------------------------------------------------------------------------------------------------------------------------------------------------------------------------------------------------------------------------|-------------------------------------------------------------------------------------------------------------------------------------------------------------------------------------------------------------------------|------------------------------------|-----------------------------------|-----------------------------------|-----------------------------------|----------------------------------------------------|
|                                                                                                                                                                                                                                                                                                                                                                                                                                                                                                                                                                                                                                                                                                                                                                                                                                                                                                                                                                                                                                                                                                                                                                                                                                                                                                                                                                                                                                                                                                                                                                                                                                                                                                                                                                                                                                                                                                                                                                                                                                                                                                                                | Superior Durability (ExoGuard+™)  ExoGuard+™ advanced topical finish technology delivers the highest performance scratch resistance and resists UV light degradation, hand sanitizers, disinfectants and common stains. | ×                                  | ×                                 | ×                                 | ×                                 | ×                                                  |
|                                                                                                                                                                                                                                                                                                                                                                                                                                                                                                                                                                                                                                                                                                                                                                                                                                                                                                                                                                                                                                                                                                                                                                                                                                                                                                                                                                                                                                                                                                                                                                                                                                                                                                                                                                                                                                                                                                                                                                                                                                                                                                                                | Made in the USA  Manufactured in the United States.                                                                                                                                                                     | ×                                  | ×                                 | ×                                 | ×                                 | ×                                                  |
|                                                                                                                                                                                                                                                                                                                                                                                                                                                                                                                                                                                                                                                                                                                                                                                                                                                                                                                                                                                                                                                                                                                                                                                                                                                                                                                                                                                                                                                                                                                                                                                                                                                                                                                                                                                                                                                                                                                                                                                                                                                                                                                                | Polish-Optional Reduces Cost Polish-optional finish that can reduce the cost of annual maintenance.                                                                                                                     | ×                                  | ×                                 | ×                                 | ×                                 | ×                                                  |
|                                                                                                                                                                                                                                                                                                                                                                                                                                                                                                                                                                                                                                                                                                                                                                                                                                                                                                                                                                                                                                                                                                                                                                                                                                                                                                                                                                                                                                                                                                                                                                                                                                                                                                                                                                                                                                                                                                                                                                                                                                                                                                                                | No Transitions Needed  The 5 mm thick LVT and 4 mm thick Rigid Core profiles work alongside most carpet tile for smooth transitions throughout your space with no need for a transition strip.                          |                                    |                                   | ×                                 |                                   | ×                                                  |
|                                                                                                                                                                                                                                                                                                                                                                                                                                                                                                                                                                                                                                                                                                                                                                                                                                                                                                                                                                                                                                                                                                                                                                                                                                                                                                                                                                                                                                                                                                                                                                                                                                                                                                                                                                                                                                                                                                                                                                                                                                                                                                                                | Performs with Static and Rolling Loads The high PSI tolerance of the product enhances resistance to indentation in areas with heavy static and rolling loads per ASTM test methods.                                     | ×                                  | ×                                 | ×                                 | ×                                 | ×                                                  |
| $\checkmark$                                                                                                                                                                                                                                                                                                                                                                                                                                                                                                                                                                                                                                                                                                                                                                                                                                                                                                                                                                                                                                                                                                                                                                                                                                                                                                                                                                                                                                                                                                                                                                                                                                                                                                                                                                                                                                                                                                                                                                                                                                                                                                                   | Faster Installation Reduces Cost  The rigid core allows installation over existing hard surfaces with little or no floor prep, by hiding subfloor imperfections, without telegraphing, with no acclimation time needed. |                                    |                                   |                                   |                                   | ×                                                  |
| quick ship                                                                                                                                                                                                                                                                                                                                                                                                                                                                                                                                                                                                                                                                                                                                                                                                                                                                                                                                                                                                                                                                                                                                                                                                                                                                                                                                                                                                                                                                                                                                                                                                                                                                                                                                                                                                                                                                                                                                                                                                                                                                                                                     | Quick Ship  As a quick ship product you can order material when you need it up to 25,000 square feet and it will ship within two weeks or less.                                                                         | X                                  | ×                                 | ×                                 | ×                                 | ×                                                  |
| щ×                                                                                                                                                                                                                                                                                                                                                                                                                                                                                                                                                                                                                                                                                                                                                                                                                                                                                                                                                                                                                                                                                                                                                                                                                                                                                                                                                                                                                                                                                                                                                                                                                                                                                                                                                                                                                                                                                                                                                                                                                                                                                                                             | Reduces Sound Transmission  An attached cork underlayment provides added sound dampening from floor-to-floor sound transfer.                                                                                            |                                    |                                   | ×                                 |                                   | ×                                                  |
| $\bigotimes$                                                                                                                                                                                                                                                                                                                                                                                                                                                                                                                                                                                                                                                                                                                                                                                                                                                                                                                                                                                                                                                                                                                                                                                                                                                                                                                                                                                                                                                                                                                                                                                                                                                                                                                                                                                                                                                                                                                                                                                                                                                                                                                   | Waterproof  100% waterproof this product can be installed in areas with topical moisture such as lobbies, reception areas, resident kitchens and bathrooms.                                                             |                                    |                                   |                                   |                                   | ×                                                  |
| CRI THE STATE OF T | FloorScore® IAQ Certified  This product is third party certified for low VOC emissions, contributing to valuable IEQ points for LEEDv4 credits.                                                                         | ×                                  | ×                                 | ×                                 | ×                                 | ×                                                  |
| <b>©</b>                                                                                                                                                                                                                                                                                                                                                                                                                                                                                                                                                                                                                                                                                                                                                                                                                                                                                                                                                                                                                                                                                                                                                                                                                                                                                                                                                                                                                                                                                                                                                                                                                                                                                                                                                                                                                                                                                                                                                                                                                                                                                                                       | LEEDv4 Contributions IEQ – FloorScore® IAQ Certification MR – RFCI Industry Average EPD                                                                                                                                 | ×                                  | ×                                 | ×                                 | ×                                 | ×                                                  |
|                                                                                                                                                                                                                                                                                                                                                                                                                                                                                                                                                                                                                                                                                                                                                                                                                                                                                                                                                                                                                                                                                                                                                                                                                                                                                                                                                                                                                                                                                                                                                                                                                                                                                                                                                                                                                                                                                                                                                                                                                                                                                                                                | Non Ortho-Phthalate Construction Formulated without ortho-phthalates.                                                                                                                                                   | ×                                  | ×                                 | ×                                 | ×                                 | ×                                                  |