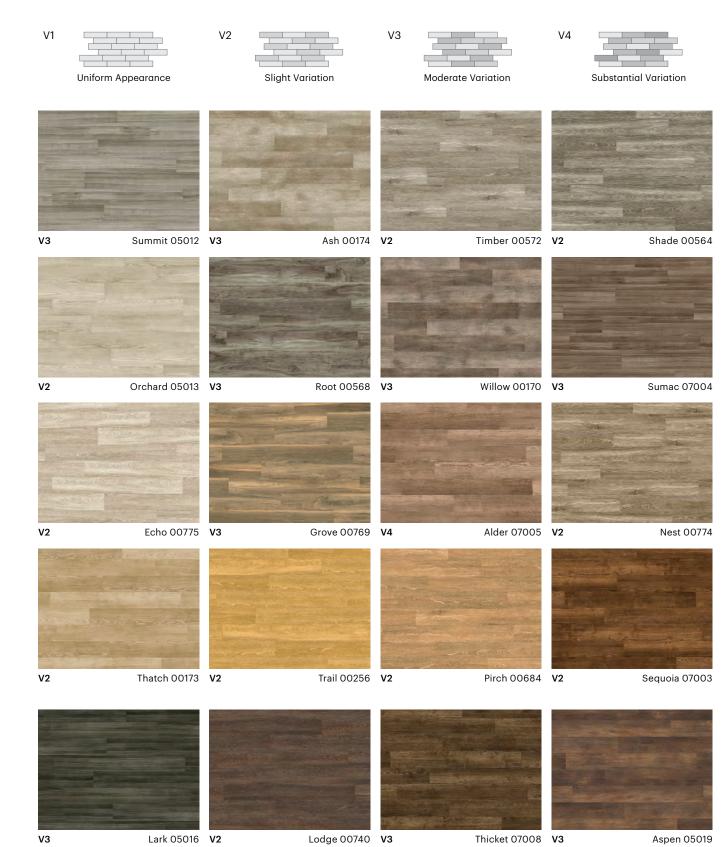

### **Color and Visual Variation Index**

Shade and texture variation is inherent in all resilient products and can vary significantly from piece to piece. V1 products have little or no variation in shade and / or texture, while V4 have the greatest variation from piece to piece. Images represent shade variations only. Samples should be used to assess color.