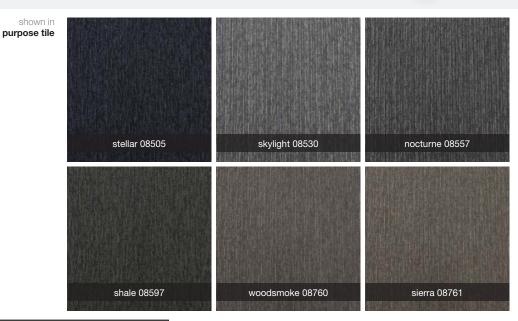

| product specifications |                                                                                                     |
|------------------------|-----------------------------------------------------------------------------------------------------|
|                        | Tile 24 x 24 in.   61 x 61 cm                                                                       |
| Face weight:           | purpose: 14 oz/yd <sup>2</sup><br>situation: 14 oz/yd <sup>2</sup><br>intent: 14 oz/yd <sup>2</sup> |
| Fiber:                 | Solution Q Nylon                                                                                    |
| Backing:               | StrataWorx <sup>®</sup>                                                                             |