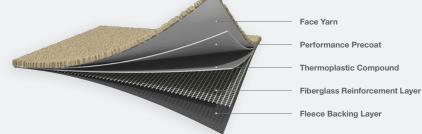

StrataWorx combines modern materials and innovative manufacturing practices resulting in a backing that is lightweight and strong. Able to fit up to 20 tiles per box, StrataWorx provides efficiency in transportation and at the job site.