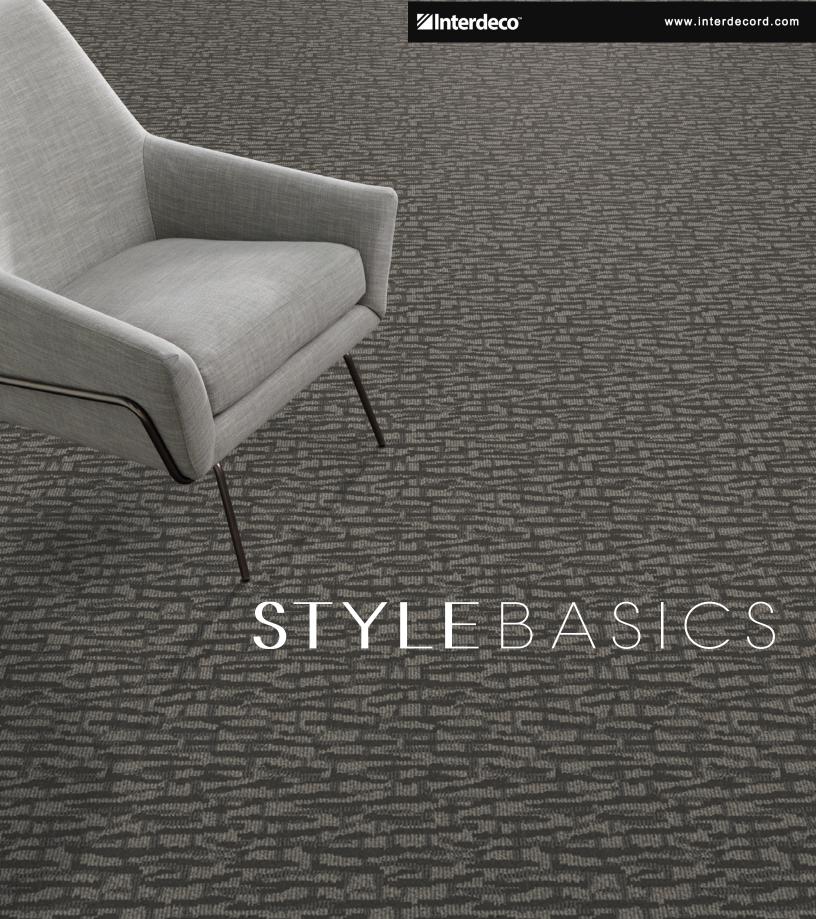

## STYLEBASICS

Well dressed in varying scale and subtle color, these Style Basics keep selection simple. Two versatile patterns, Pleat and Taper, ground the design foundation in seven go-with-everything shades. Inspired by the fabric folds and narrowed lines of carefully constructed garments, this durable broadloom collection is made to be lived on, day and night.\*

pleat 5B110

taper 5B111

Face weight:

\*STYLE BASICS IS APPROVED FOR GUEST ROOMS AND SMALL OFFICES ONLY