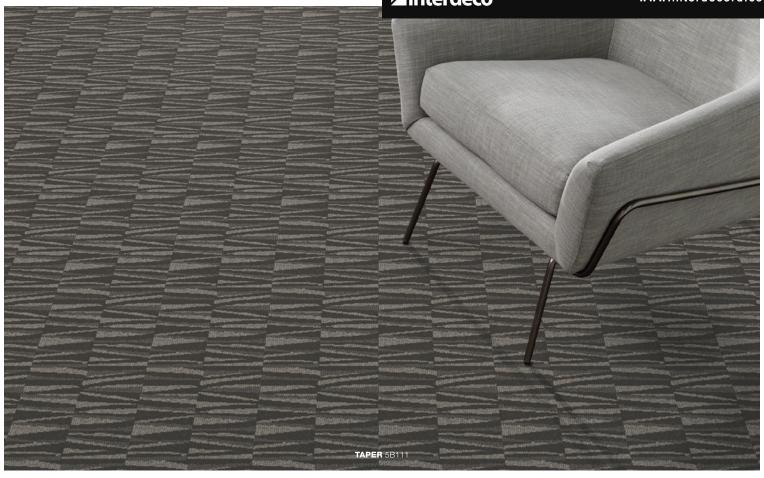

pleat 5B110

taper 5B111

Face weight:

\*STYLE BASICS IS APPROVED FOR GUEST ROOMS AND SMALL OFFICES ONLY