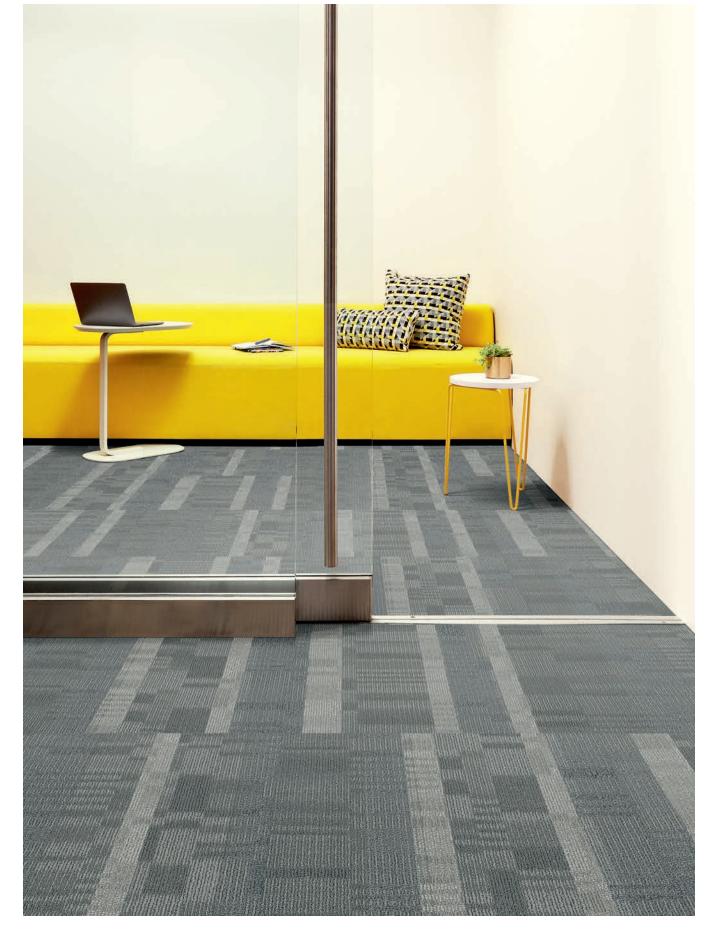

SelectTWO is a quick & easy system for you to choose quick ship products by color and price-point, with fast and reliable service.

Tier 3 offers performance and sustainability in 24x24 inch EcoWorx® carpet tiles. Access our curated designs and color palettes, all in one convenient folder. Beauty, performance, sustainability, speed. Who says you can't have it all?

quick ship

2,500 sq. yards of carpet ships within two weeks of placing order.



DIRECTION (CARPET TILE 5TO71) IN GLAZE 69530 | INSTALLED BRIG





FIELD (CARPET TILE 5T079) IN GLAZE 69530 | INSTALLED BRICK





SEA EDGE (CARPET TILE 5T173) IN ADVENTURE TEAL 72484 | INSTALLED BRICK

COMMONS (CARPET TILE 5T323) IN PLASTER 23530 | INSTALLED MONOLITHIC

6