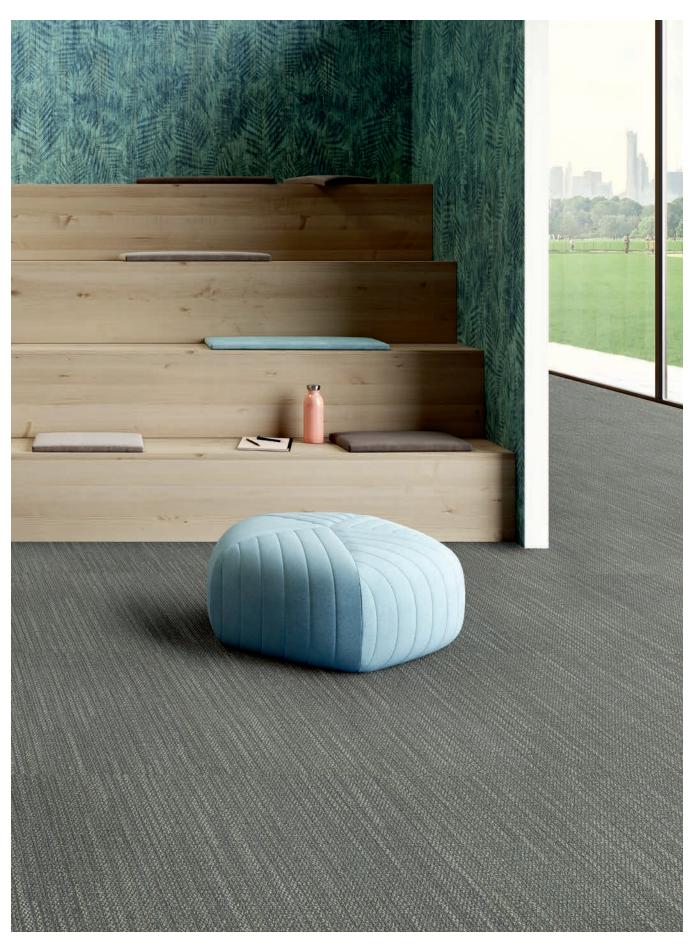

quick ship

2,500 sq. yards of carpet ships within two weeks of placing order.

DIRECTION (CARPET TILE 5TO71) IN GLAZE 69530 | INSTALLED BRIG

FIELD (CARPET TILE 5T079) IN GLAZE 69530 | INSTALLED BRICK

SEA EDGE (CARPET TILE 5T173) IN ADVENTURE TEAL 72484 | INSTALLED BRICK