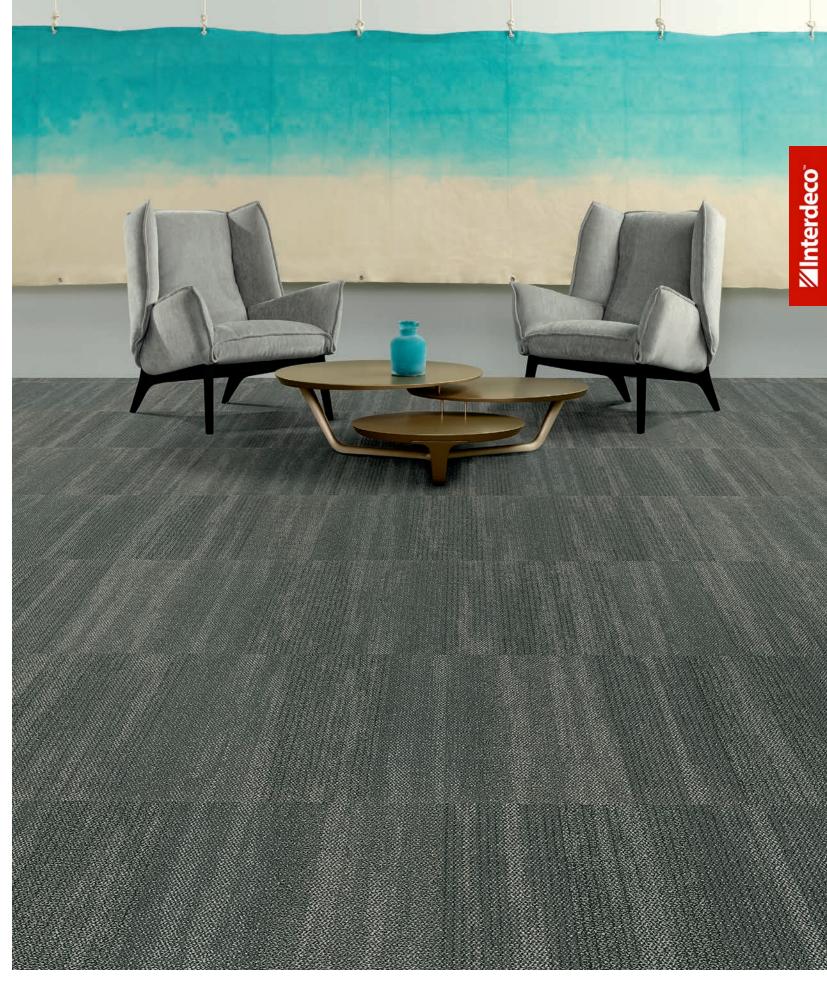

quick ship

2,500 sq. yards of carpet ships within two weeks of placing order.

DIRECTION (CARPET TILE 5TO71) IN GLAZE 69530 | INSTALLED BRIG

FIELD (CARPET TILE 5T079) IN GLAZE 69530 | INSTALLED BRICK

SEA EDGE (CARPET TILE 5T173) IN ADVENTURE TEAL 72484 | INSTALLED BRICK