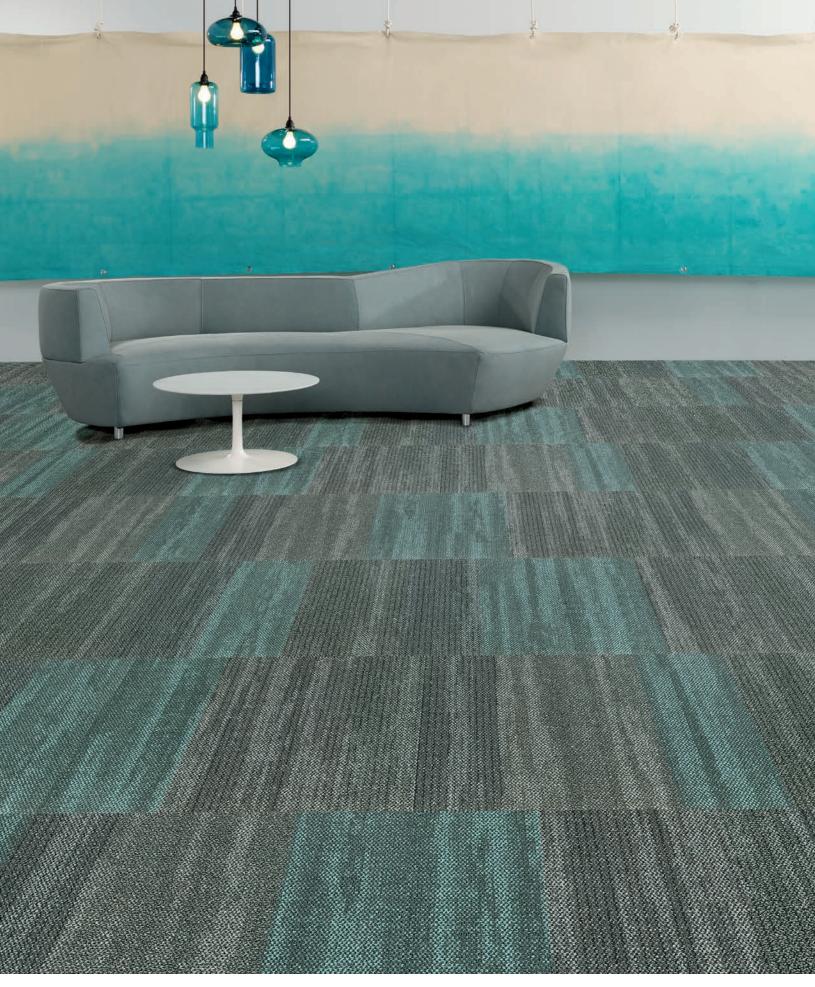

quick ship

2,500 sq. yards of carpet ships within two weeks of placing order.

DIRECTION (CARPET TILE 5TO71) IN GLAZE 69530 | INSTALLED BRIG

FIELD (CARPET TILE 5T079) IN GLAZE 69530 | INSTALLED BRICK

SEA EDGE (CARPET TILE 5T173) IN ADVENTURE TEAL 72484 | INSTALLED BRICK