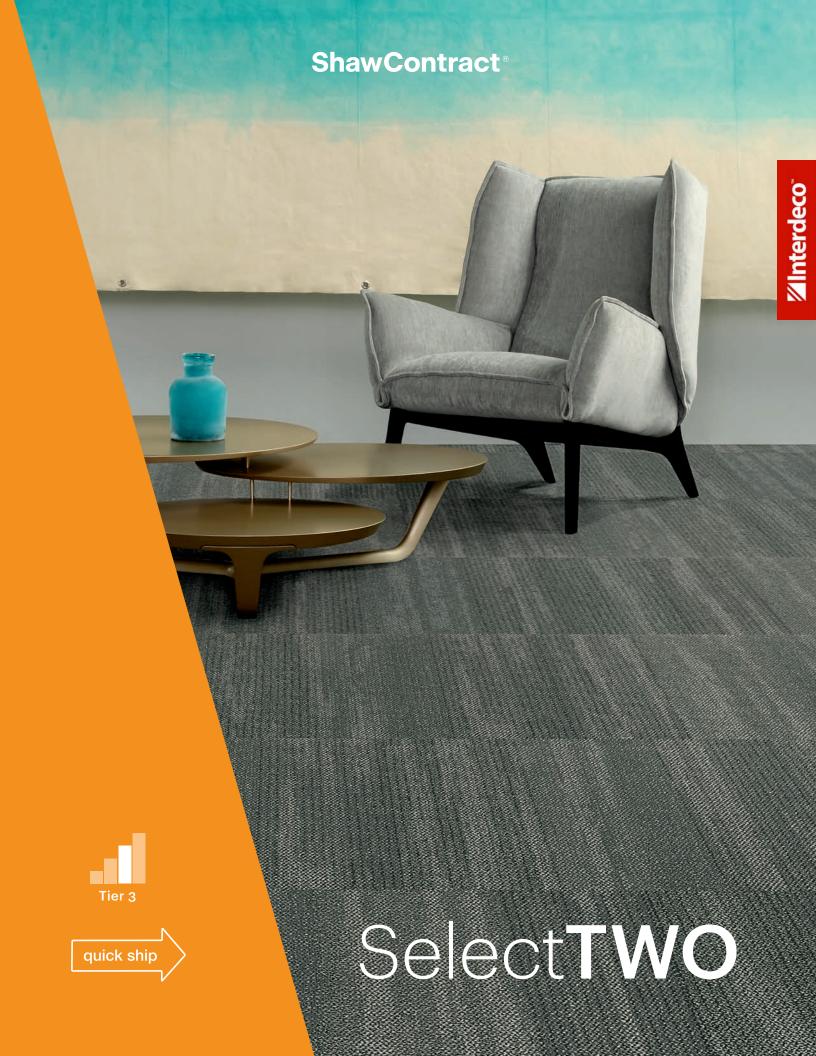

SelectTWO is a quick & easy system for you to choose quick ship products by color and price-point, with fast and reliable service.

Tier 3 offers performance and sustainability in 24x24 inch EcoWorx® carpet tiles. Access our curated designs and color palettes, all in one convenient folder. Beauty, performance, sustainability, speed. Who says you can't have it all?

quick ship

2,500 sq. yards of carpet ships within two weeks of placing order.

DIRECTION (CARPET TILE 5TO71) IN GLAZE 69530 | INSTALLED BRIG

FIELD (CARPET TILE 5T079) IN GLAZE 69530 | INSTALLED BRICK

SEA EDGE (CARPET TILE 5T173) IN ADVENTURE TEAL 72484 | INSTALLED BRICK