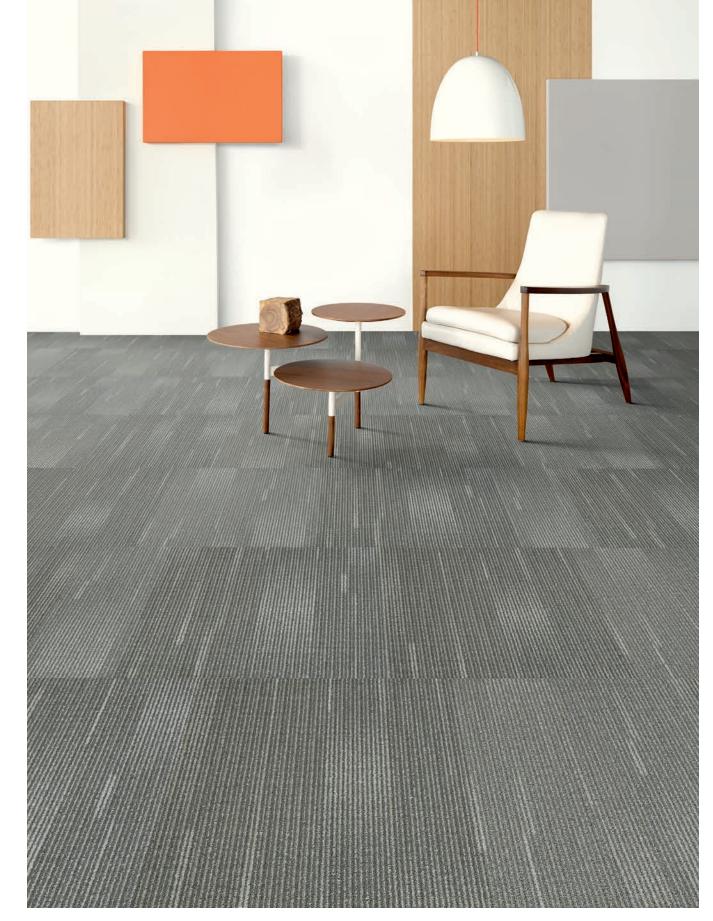

quick ship

2,500 sq. yards of carpet ships within two weeks of placing order.

DIRECTION (CARPET TILE 5TO71) IN GLAZE 69530 | INSTALLED BRIG

FIELD (CARPET TILE 5T079) IN GLAZE 69530 | INSTALLED BRICK

SEA EDGE (CARPET TILE 5T173) IN ADVENTURE TEAL 72484 | INSTALLED BRICK