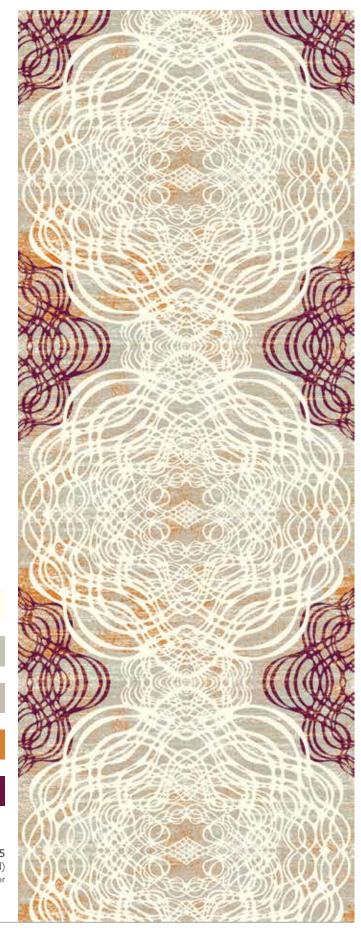

VL68999-MW455 6' (w) X 9' (l) Corridor

7L9 2

3L11

2L9 4

7U1 5

7C1

7E10

7V12