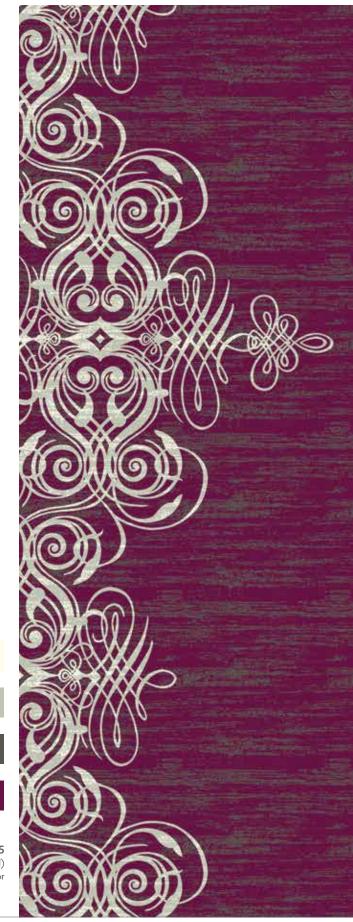

VL68999-MW455 6' (w) X 9' (l) Corridor

7L9 2

3L11

2L9 4

7U1 5

7C1

7E10

7V12