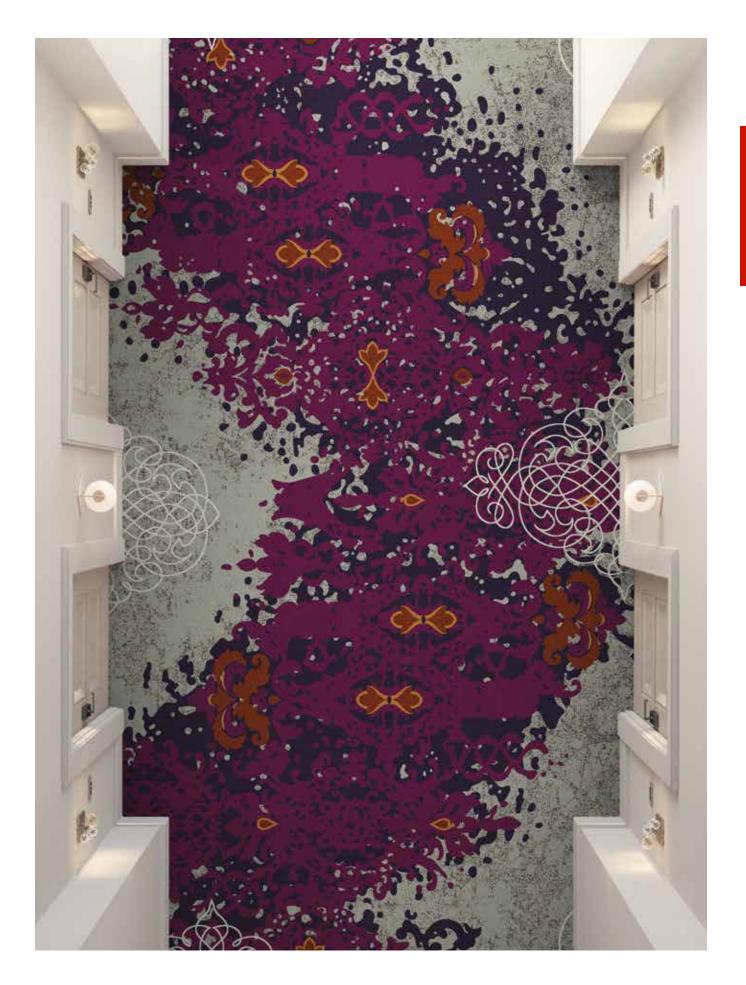

**Camélia Rose Collection** By Virginia Langley

The Camélia Rose Collection features styles offered in Durkan's PDI (Precision Dye Injected) technology. All patterns are also available in Durkan's innovative Definity technology. Please contact your rep or visit www.durkan.com for more information.

**VL68998-MW455** 6' (w) x 12' (l) Corridor

Camélia Rose by Virginia Langley features styles offered in Durkan's PDI technology. All patterns are also available in Durkan's innovative Definity technology. Please contact your rep or visit www.durkan.com for more information.