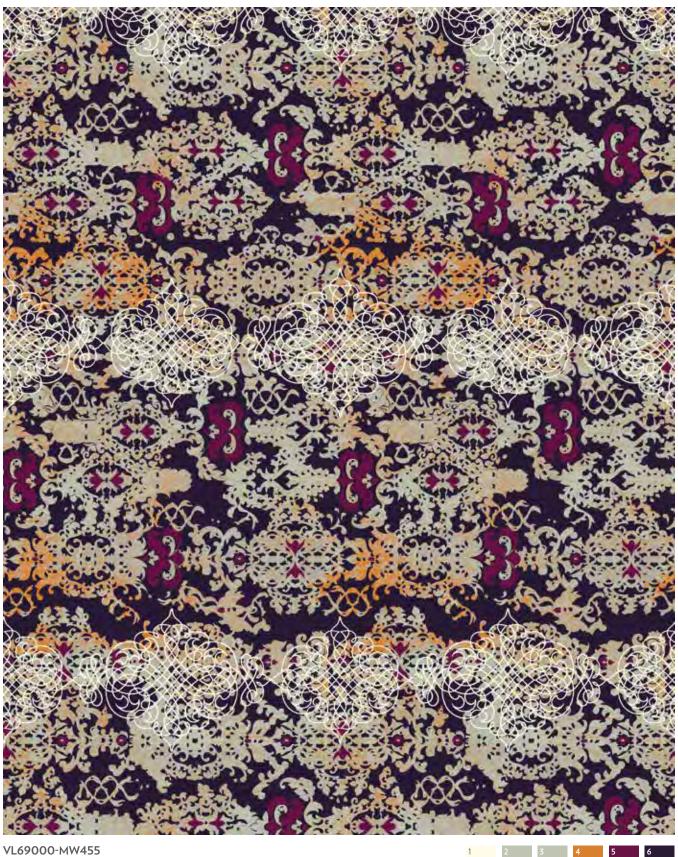

**VL69000-MW455** 6' (w) X 12' (l) Broadloom

| 1   | 2    | 3   | 4   | 5    | 6    |
|-----|------|-----|-----|------|------|
| 7L9 | 3L11 | 2L9 | 7U1 | 7E10 | 7W14 |

**VL69008-MW455** 12' (w) X 12' (l) Broadloom