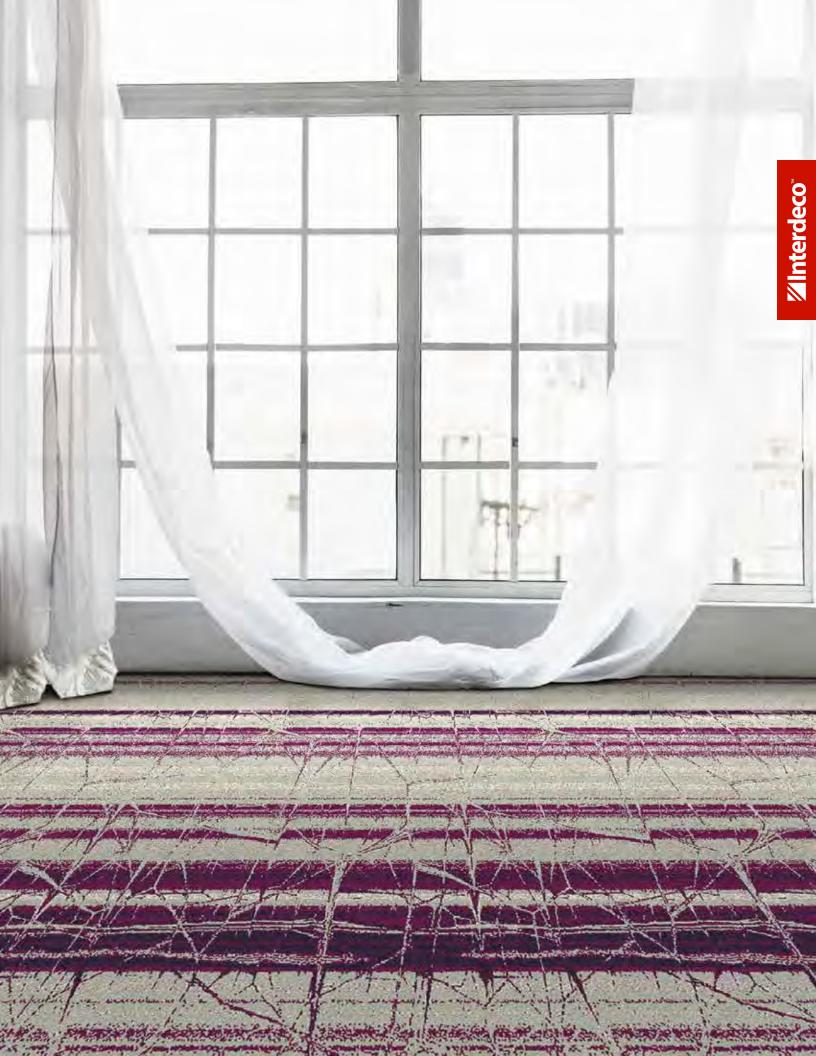

VL68907-MW455 3′ (w) X 6′ (l) Broadloom

NO AS SH ME AL OCH & A

7M13 7L9 3L11 7E10 7W14

 $\mathbb{D}$ 

2 3L11 3 3L4 7 7E10

1

7L9

VL69003-MW455 6′ (w) X 12′ (l) Corridor