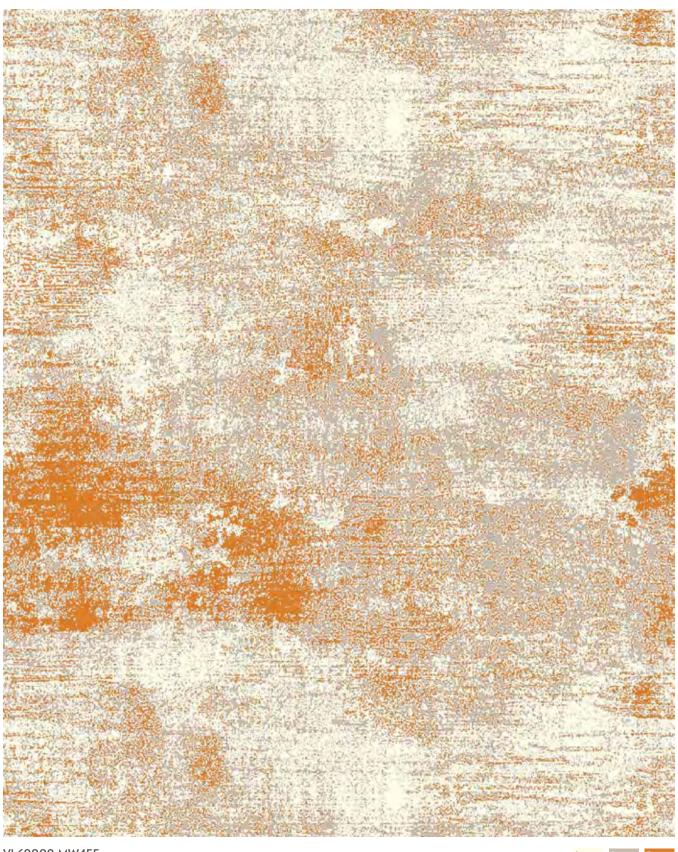

VL68907-MW455 3′ (w) X 6′ (l) Broadloom

NO AS SH ME AL OCH & A

7M13 7L9 3L11 7E10 7W14

 $\mathbb{D}$ 

2 3L11 3 3L4 7 7E10

1

7L9

VL69003-MW455 6′ (w) X 12′ (l) Corridor