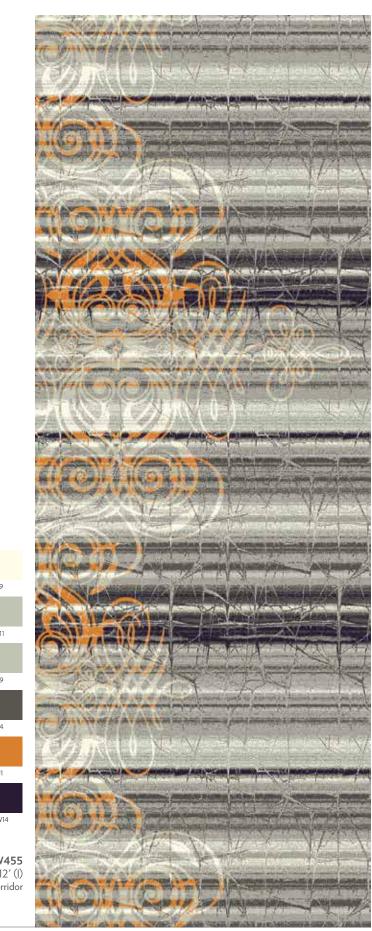

VL68999-MW455 6' (w) X 9' (l) Corridor

7L9 2

3L11

2L9 4

7U1 5

7C1

7E10

7V12

**VL69000-MW455** 6' (w) X 12' (l) Broadloom

| 1   | 2    | 3   | 4   | 5    | 6    |
|-----|------|-----|-----|------|------|
| 7L9 | 3L11 | 2L9 | 7U1 | 7E10 | 7W14 |

**VL69008-MW455** 12' (w) X 12' (l) Broadloom