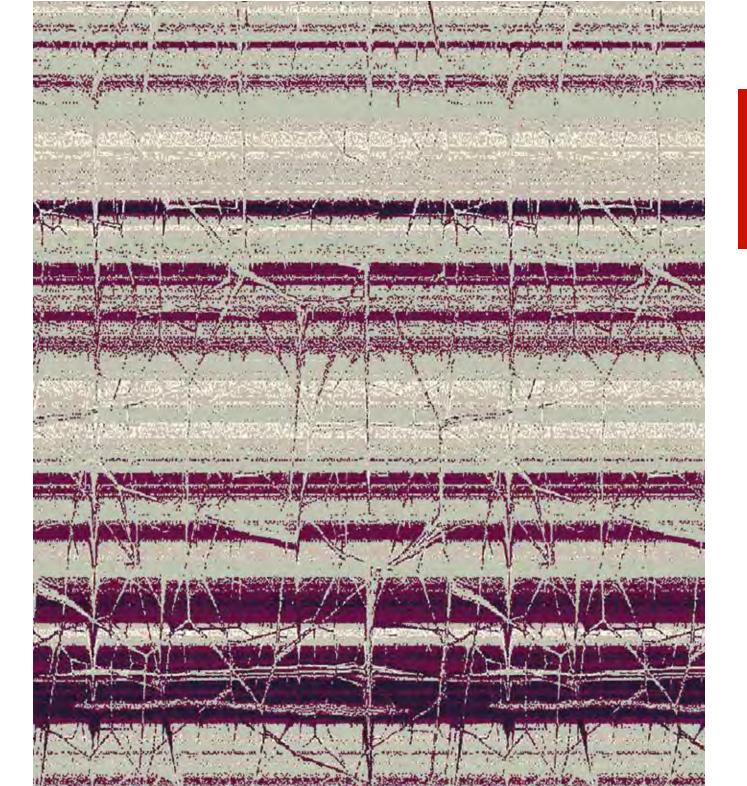

VL68907-MW455 3′ (w) X 6′ (l) Broadloom

NO AS SH ME AL OCH & A

7M13 7L9 3L11 7E10 7W14

 $\mathbb{D}$ 

2 3L11 3 3L4 7 7E10

1

7L9

VL69003-MW455 6′ (w) X 12′ (l) Corridor