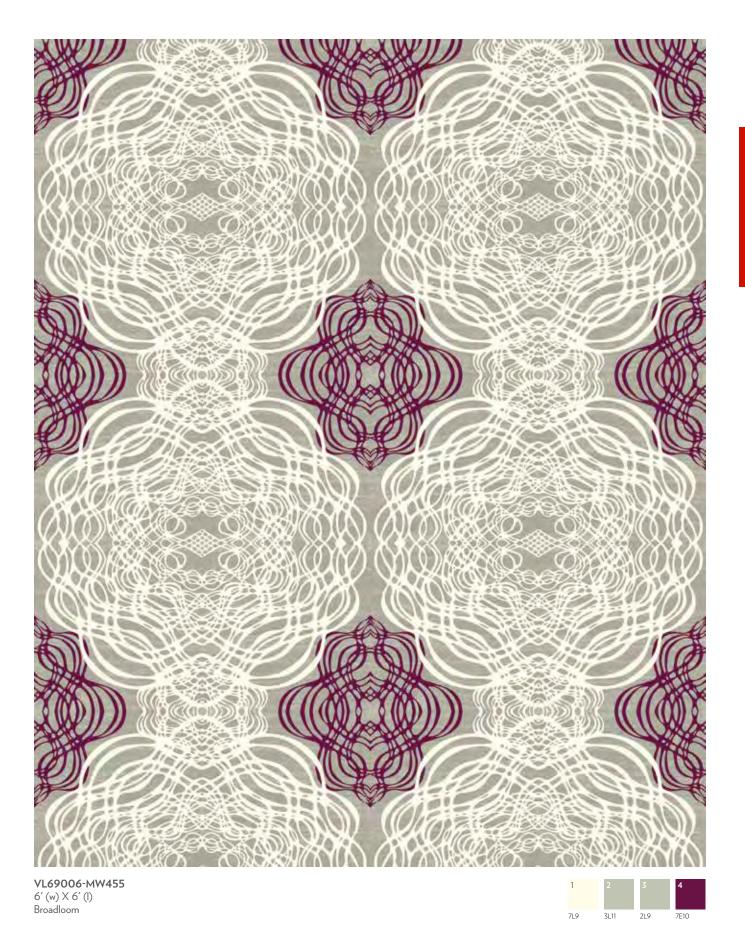

**VL69000-MW455** 6' (w) X 12' (l) Broadloom

| 1   | 2    | 3   | 4   | 5    | 6    |
|-----|------|-----|-----|------|------|
| 7L9 | 3L11 | 2L9 | 7U1 | 7E10 | 7W14 |

**VL69008-MW455** 12' (w) X 12' (l) Broadloom