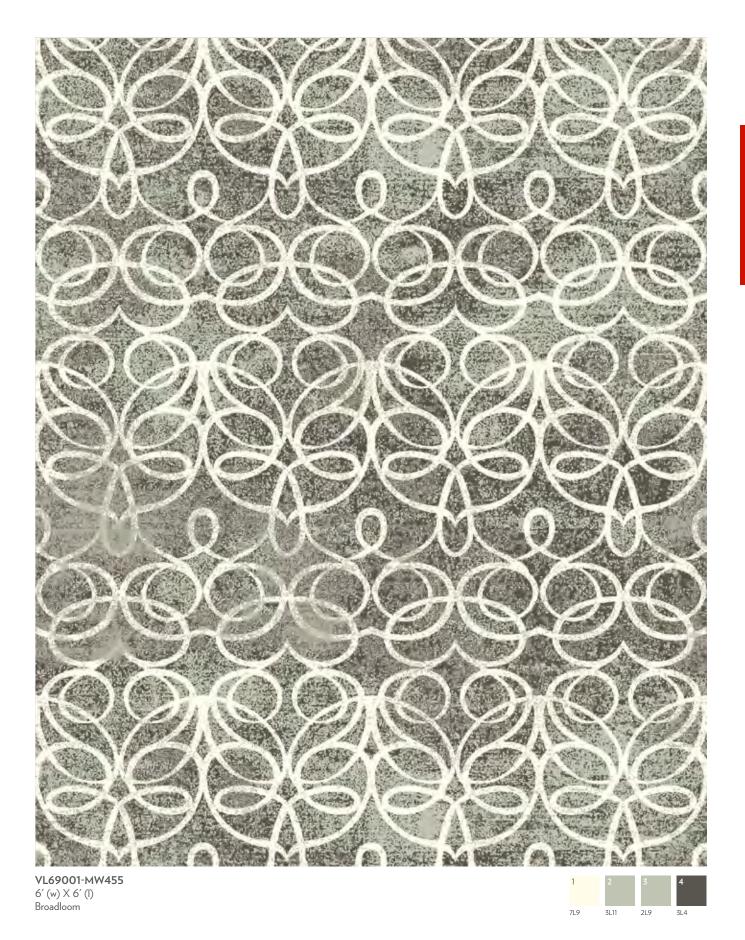

**Camélia Rose Collection** By Virginia Langley

The Camélia Rose Collection features styles offered in Durkan's PDI (Precision Dye Injected) technology. All patterns are also available in Durkan's innovative Definity technology. Please contact your rep or visit www.durkan.com for more information.