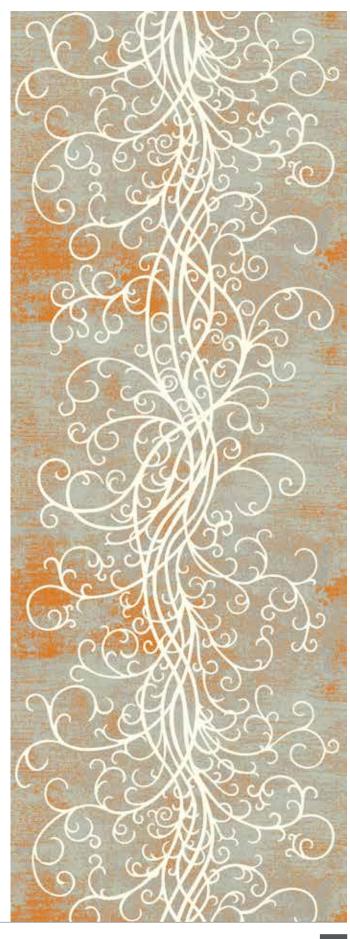

**Camélia Rose Collection** By Virginia Langley

The Camélia Rose Collection features styles offered in Durkan's PDI (Precision Dye Injected) technology. All patterns are also available in Durkan's innovative Definity technology. Please contact your rep or visit www.durkan.com for more information.

VL68999-MW455 6' (w) X 9' (l) Corridor

7L9 2

3L11

2L9 4

7U1 5

7C1

7E10

7V12