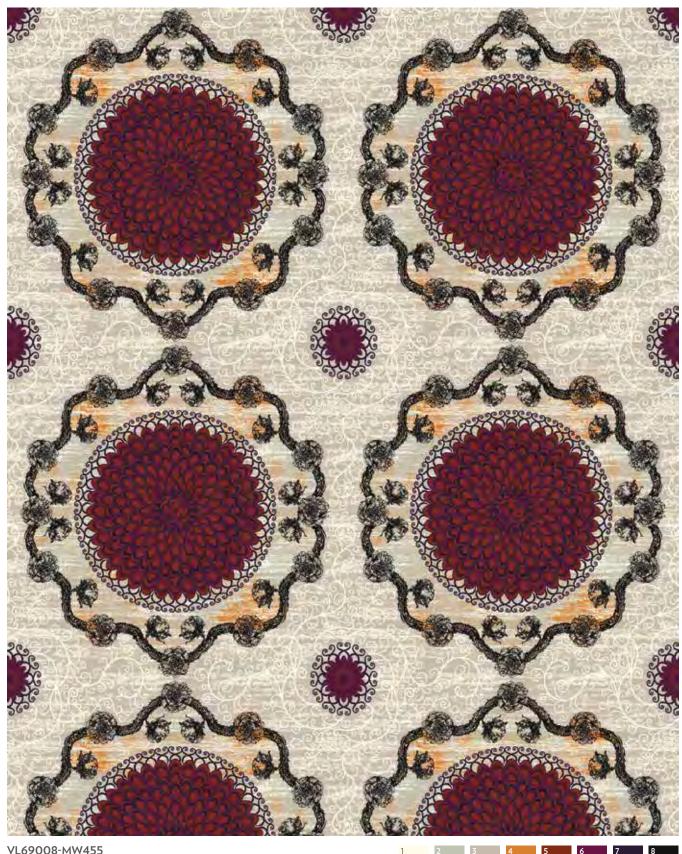

**VL69000-MW455** 6' (w) X 12' (l) Broadloom

| 1   | 2    | 3   | 4   | 5    | 6    |
|-----|------|-----|-----|------|------|
| 7L9 | 3L11 | 2L9 | 7U1 | 7E10 | 7W14 |

**VL69008-MW455** 12' (w) X 12' (l) Broadloom