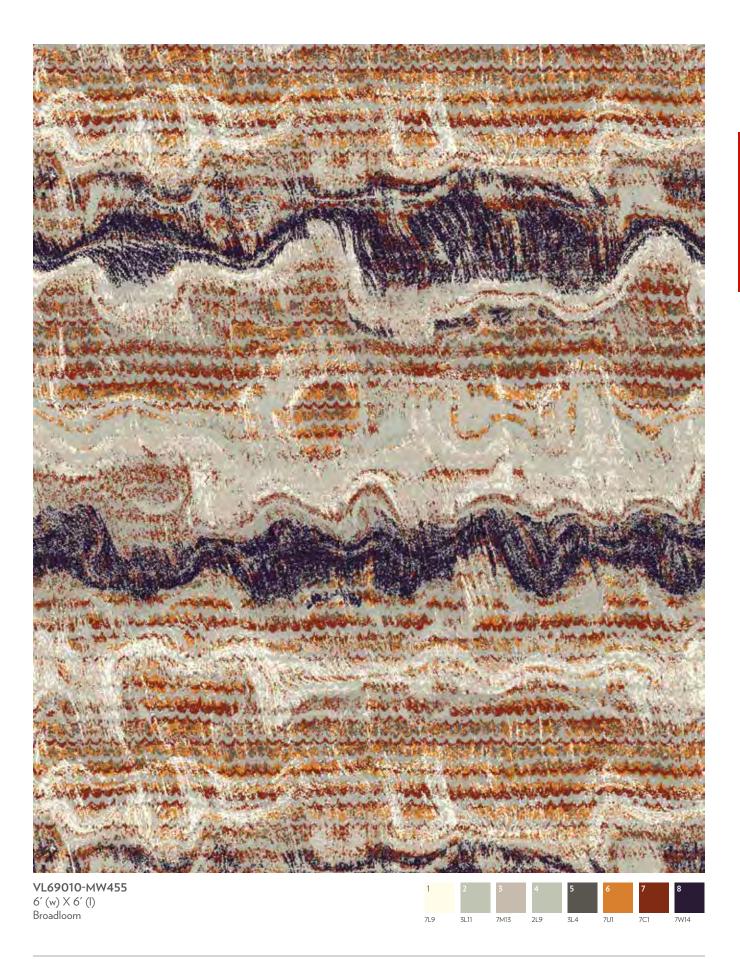

**VL69000-MW455** 6' (w) X 12' (l) Broadloom

| 1   | 2    | 3   | 4   | 5    | 6    |
|-----|------|-----|-----|------|------|
| 7L9 | 3L11 | 2L9 | 7U1 | 7E10 | 7W14 |

**VL69008-MW455** 12' (w) X 12' (l) Broadloom