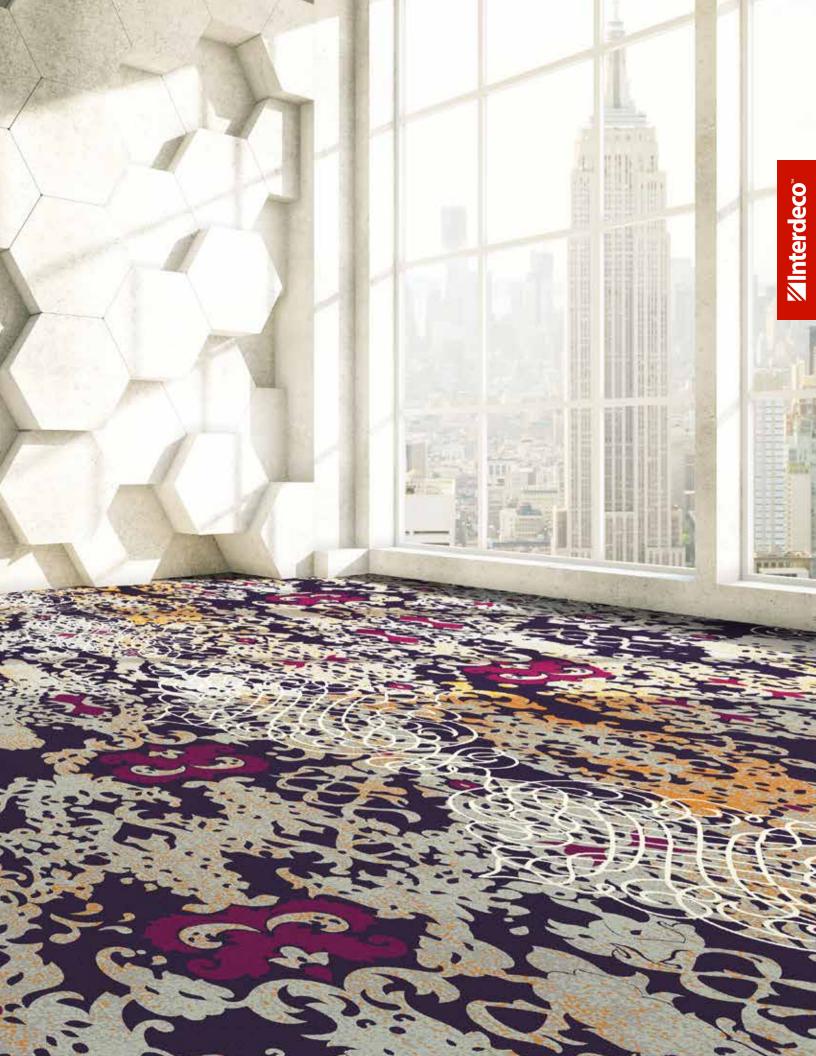

**Camélia Rose Collection** By Virginia Langley

The Camélia Rose Collection features styles offered in Durkan's PDI (Precision Dye Injected) technology. All patterns are also available in Durkan's innovative Definity technology. Please contact your rep or visit www.durkan.com for more information.