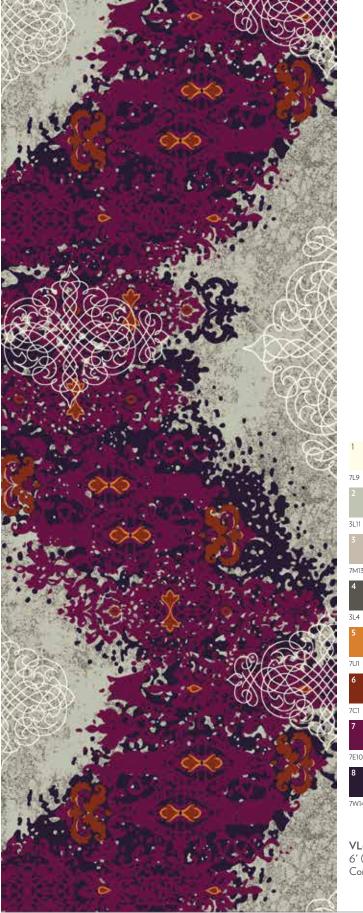

VL68907-MW455 3′ (w) X 6′ (l) Broadloom

NO AS SH ME AL OCH & A

7M13 7L9 3L11 7E10 7W14

 $\mathbb{D}$ 

2 3L11 3 3L4 7 7E10

1

7L9

VL69003-MW455 6′ (w) X 12′ (l) Corridor

2 3L11 7M13 4 7U1 5 7E10

1

7L9

VL69007-MW455 6′ (w) X 12′ (l) Corridor

1

VL69004-MW455 6' (w) x 12' (l) Corridor

VL69002-MW455 6' (w) x 12' (l) Corridor

7W14