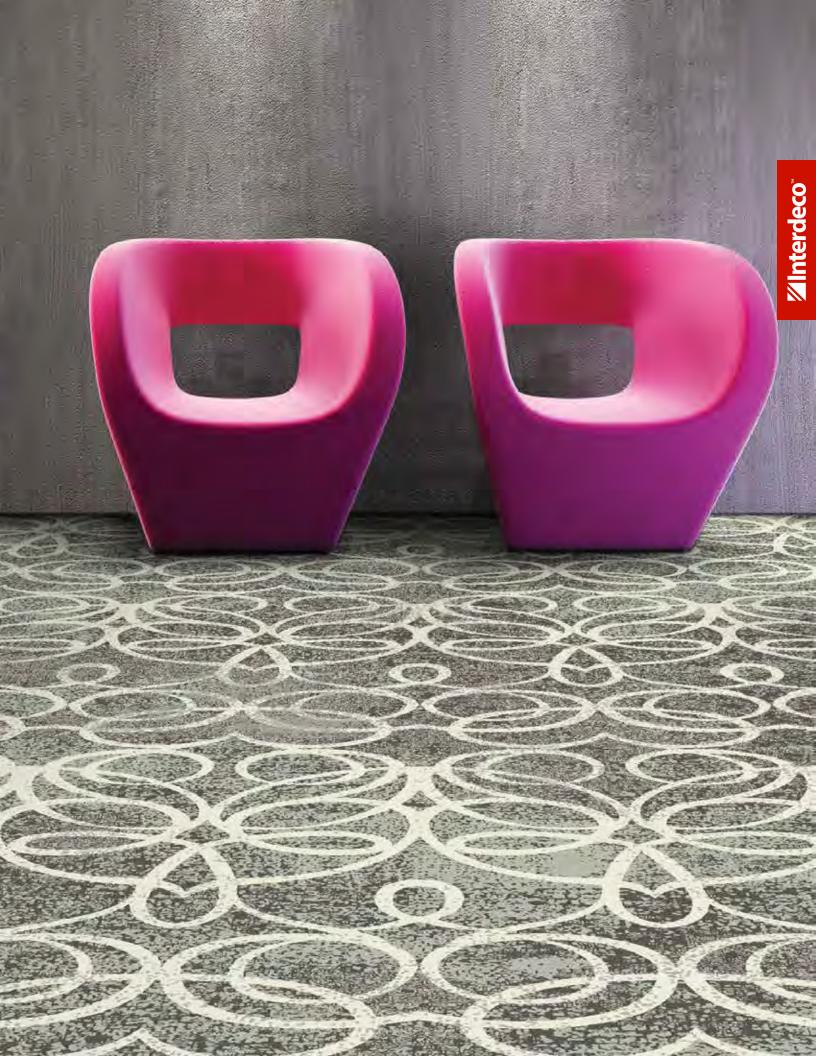

**Camélia Rose Collection** By Virginia Langley

The Camélia Rose Collection features styles offered in Durkan's PDI (Precision Dye Injected) technology. All patterns are also available in Durkan's innovative Definity technology. Please contact your rep or visit www.durkan.com for more information.