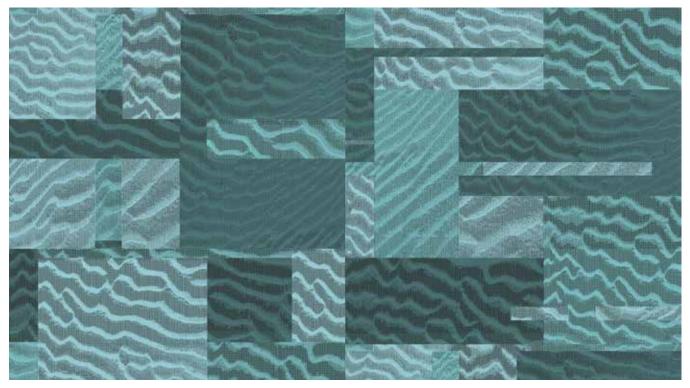

MARS-MST 12' (w) X 24' (I) Half Drop Broadloom

**Minterdeco** 

\*\*\*\*\*\*\*

BRIDE

and in the set

**CLOUD-MSB** 12' (w) X 24' (I) Half Drop Broadloom

**CLOUD-MSC** 12' (w) X 24' (I) Half Drop Broadloom

**CLOUD-MSW** 12' (w) X 24' (I) Half Drop Broadloom

**CLOUD-MSO** 12' (w) X 24' (I) Half Drop Broadloom

**CLOUD-MST** 12' (w) X 24' (I) Half Drop Broadloom

**Minterdeco** 

**MOUNTAIN-MSB** 12' (w) X 24' (I) Half Drop Broadloom

MOUNTAIN-MSC 12' (w) X 24' (l) Half Drop Broadloom