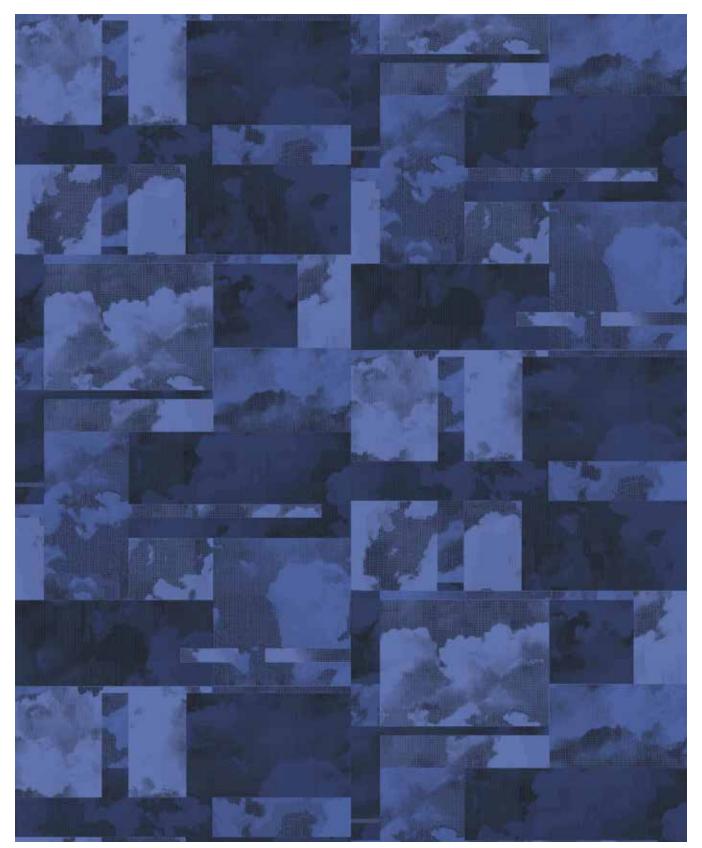

# MOOM

**Minterdeco** 

MOON-MSW 12' (w) X 24' (I) Half Drop Broadloom

MOON-MSC 12' (w) X 24' (I) Half Drop Broadloom

MOON-MSB 12' (w) X 24' (I) Half Drop Broadloom

MOON-MSO 12' (w) X 24' (I) Half Drop Broadloom