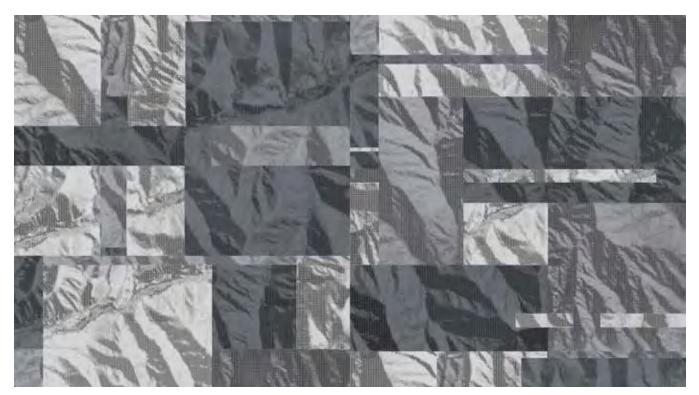

# MOOM

**Minterdeco** 

MOON-MSW 12' (w) X 24' (I) Half Drop Broadloom

MOON-MSC 12' (w) X 24' (I) Half Drop Broadloom

MOON-MSB 12' (w) X 24' (I) Half Drop Broadloom

MOON-MSO 12' (w) X 24' (I) Half Drop Broadloom

MOON-MST 12' (w) X 24' (I) Half Drop Broadloom

**Minterdeco** 

MARS-MSO 12' (w) X 24' (I) Half Drop Broadloom

MARS-MSW 12' (w) X 24' (I) Half Drop Broadloom

MARS-MSC 12' (w) X 24' (I) Half Drop Broadloom

MARS-MSB 12' (w) X 24' (I) Half Drop Broadloom