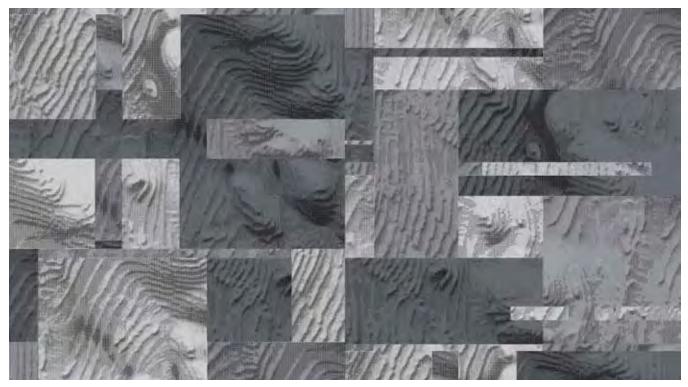

SAND

**2**Interdeco<sup>®</sup>

**SAND-MSC** 12' (w) X 24' (I) Half Drop Broadloom

**SAND-MSB** 12' (w) X 24' (l) Half Drop Broadloom

**SAND-MSO** 12' (w) X 24' (I) Half Drop Broadloom

**SAND-MST** 12' (w) X 24' (I) Half Drop Broadloom MINDSCAPES by Durkan features styles offered in Durkan's patented Synthesis technology. Please contact your rep or visit www.durkan.com for more information.