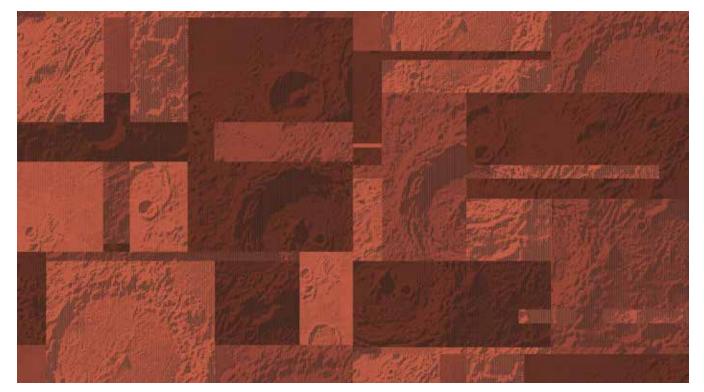

MOON-MST 12' (w) X 24' (I) Half Drop Broadloom

**Minterdeco** 

MARS-MSO 12' (w) X 24' (I) Half Drop Broadloom

MARS-MSW 12' (w) X 24' (I) Half Drop Broadloom

MARS-MSC 12' (w) X 24' (I) Half Drop Broadloom

MARS-MSB 12' (w) X 24' (I) Half Drop Broadloom