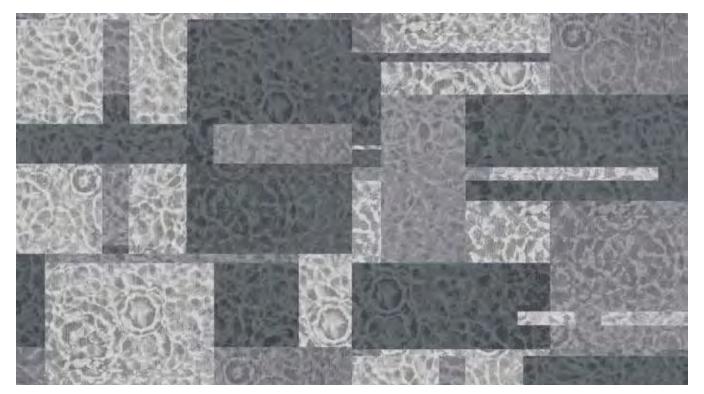

**CLOUD-MSO** 12' (w) X 24' (I) Half Drop Broadloom

**CLOUD-MST** 12' (w) X 24' (I) Half Drop Broadloom

**Minterdeco** 

**MOUNTAIN-MSB** 12' (w) X 24' (I) Half Drop Broadloom

MOUNTAIN-MSC 12' (w) X 24' (l) Half Drop Broadloom

MOUNTAIN-MSW 12' (w) X 24' (l) Half Drop Broadloom

MOUNTAIN-MSO 12' (w) X 24' (I) Half Drop Broadloom

MOUNTAIN-MST 12' (w) X 24' (l) Half Drop Broadloom

(HHEREE

2

WATER-MST 12' (w) X 24' (I) Half Drop Broadloom **Minterdeco** 