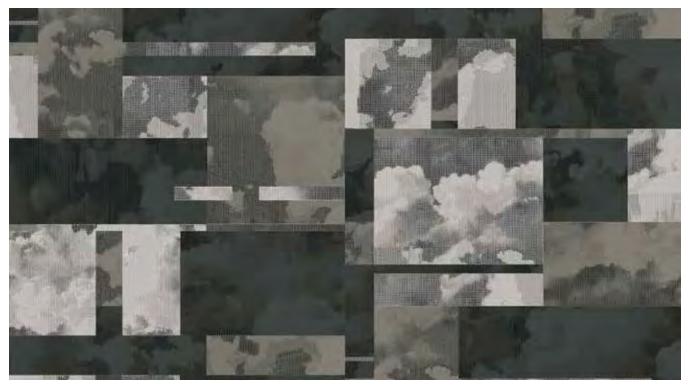

**CLOUD-MSO** 12' (w) X 24' (I) Half Drop Broadloom

**CLOUD-MST** 12' (w) X 24' (I) Half Drop Broadloom

**Minterdeco** 

**MOUNTAIN-MSB** 12' (w) X 24' (I) Half Drop Broadloom

MOUNTAIN-MSC 12' (w) X 24' (l) Half Drop Broadloom

MOUNTAIN-MSW 12' (w) X 24' (l) Half Drop Broadloom

MOUNTAIN-MSO 12' (w) X 24' (I) Half Drop Broadloom

MOUNTAIN-MST 12' (w) X 24' (l) Half Drop Broadloom

(HHEREE

2

WATER-MST 12' (w) X 24' (I) Half Drop Broadloom **Minterdeco** 