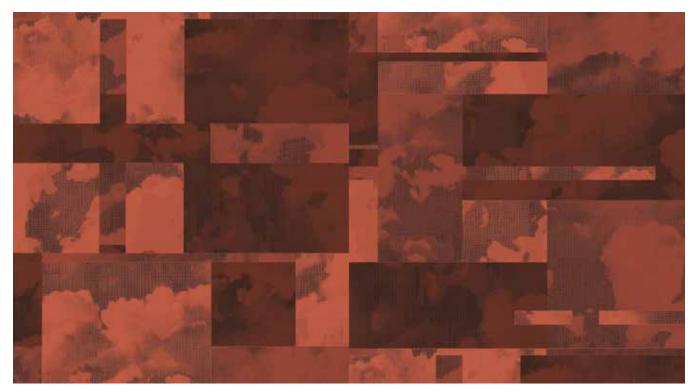

MARS-MST 12' (w) X 24' (I) Half Drop Broadloom

**Minterdeco** 

\*\*\*\*\*\*\*

BRIDE

and in the set

**CLOUD-MSB** 12' (w) X 24' (I) Half Drop Broadloom

**CLOUD-MSC** 12' (w) X 24' (I) Half Drop Broadloom

**CLOUD-MSW** 12' (w) X 24' (I) Half Drop Broadloom

**CLOUD-MSO** 12' (w) X 24' (I) Half Drop Broadloom

**CLOUD-MST** 12' (w) X 24' (I) Half Drop Broadloom

**Minterdeco** 

**MOUNTAIN-MSB** 12' (w) X 24' (I) Half Drop Broadloom

MOUNTAIN-MSC 12' (w) X 24' (l) Half Drop Broadloom