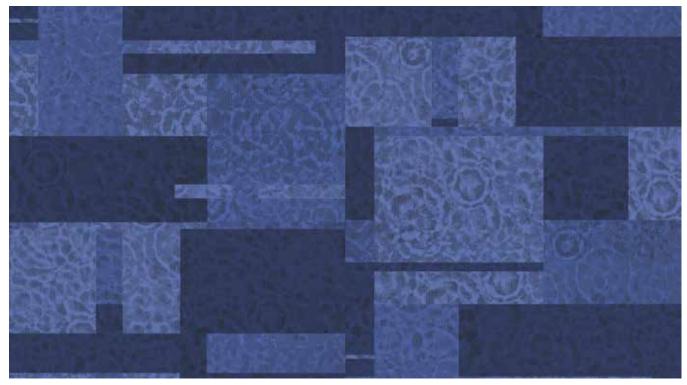

# MOOM

**Minterdeco** 

MOON-MSW 12' (w) X 24' (I) Half Drop Broadloom

MOON-MSC 12' (w) X 24' (I) Half Drop Broadloom

MOON-MSB 12' (w) X 24' (I) Half Drop Broadloom

MOON-MSO 12' (w) X 24' (I) Half Drop Broadloom

MOON-MST 12' (w) X 24' (I) Half Drop Broadloom

**Minterdeco** 

MARS-MSO 12' (w) X 24' (I) Half Drop Broadloom

MARS-MSW 12' (w) X 24' (I) Half Drop Broadloom

MARS-MSC 12' (w) X 24' (I) Half Drop Broadloom

MARS-MSB 12' (w) X 24' (I) Half Drop Broadloom