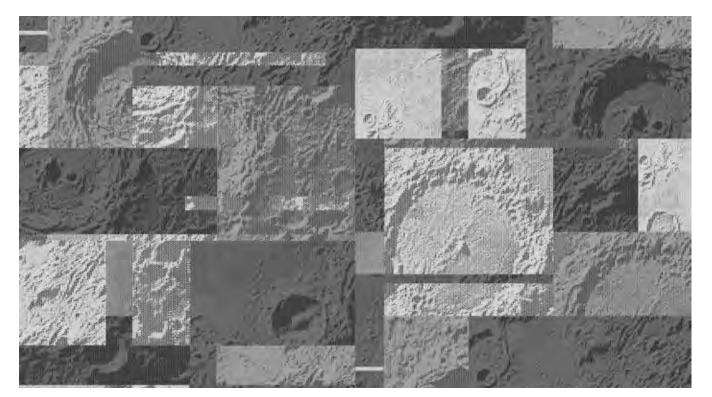

# MOOM

**Minterdeco** 

MOON-MSW 12' (w) X 24' (I) Half Drop Broadloom

MOON-MSC 12' (w) X 24' (I) Half Drop Broadloom

MOON-MSB 12' (w) X 24' (I) Half Drop Broadloom

MOON-MSO 12' (w) X 24' (I) Half Drop Broadloom