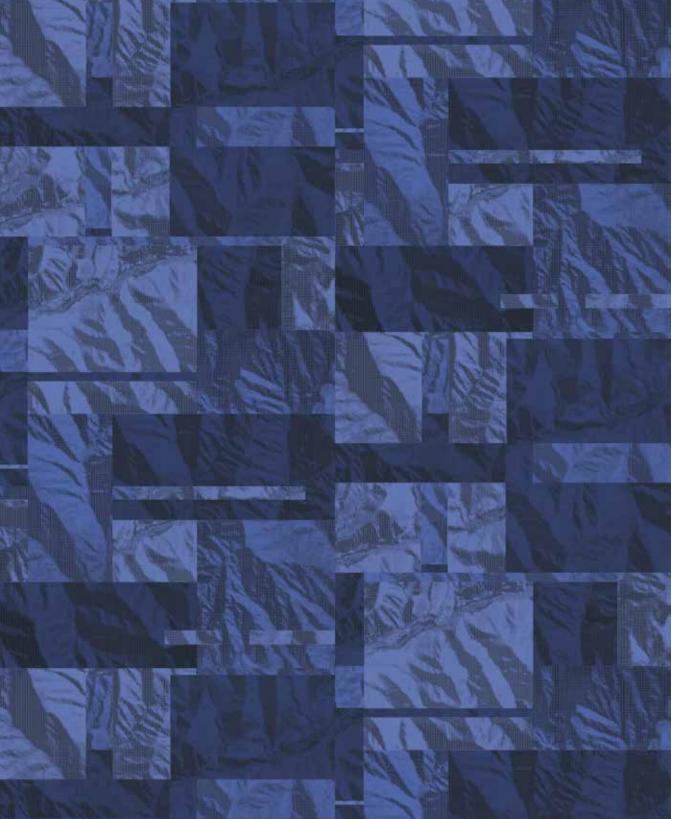

**CLOUD-MSO** 12' (w) X 24' (I) Half Drop Broadloom

**CLOUD-MST** 12' (w) X 24' (I) Half Drop Broadloom

**Minterdeco** 

**MOUNTAIN-MSB** 12' (w) X 24' (I) Half Drop Broadloom

MOUNTAIN-MSC 12' (w) X 24' (l) Half Drop Broadloom

MOUNTAIN-MSW 12' (w) X 24' (l) Half Drop Broadloom

MOUNTAIN-MSO 12' (w) X 24' (I) Half Drop Broadloom

MOUNTAIN-MST 12' (w) X 24' (l) Half Drop Broadloom

(HHEREE

2

WATER-MST 12' (w) X 24' (I) Half Drop Broadloom **Minterdeco** 