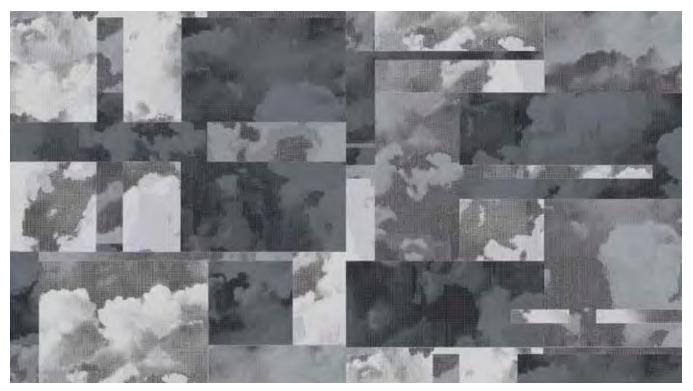

MARS-MST 12' (w) X 24' (I) Half Drop Broadloom

**Minterdeco** 

\*\*\*\*\*\*\*

BRIDE

and in the set

**CLOUD-MSB** 12' (w) X 24' (I) Half Drop Broadloom

**CLOUD-MSC** 12' (w) X 24' (I) Half Drop Broadloom

**CLOUD-MSW** 12' (w) X 24' (I) Half Drop Broadloom

**CLOUD-MSO** 12' (w) X 24' (I) Half Drop Broadloom

**CLOUD-MST** 12' (w) X 24' (I) Half Drop Broadloom

**Minterdeco** 

**MOUNTAIN-MSB** 12' (w) X 24' (I) Half Drop Broadloom

MOUNTAIN-MSC 12' (w) X 24' (l) Half Drop Broadloom