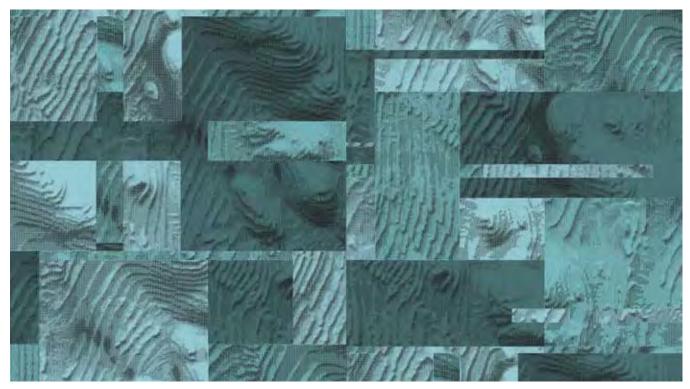

MOON-MST 12' (w) X 24' (I) Half Drop Broadloom

**Minterdeco** 

MARS-MSO 12' (w) X 24' (I) Half Drop Broadloom

MARS-MSW 12' (w) X 24' (I) Half Drop Broadloom

MARS-MSC 12' (w) X 24' (I) Half Drop Broadloom

MARS-MSB 12' (w) X 24' (I) Half Drop Broadloom

MARS-MST 12' (w) X 24' (I) Half Drop Broadloom

**Minterdeco** 

\*\*\*\*\*\*\*

BRIDE

and in the set

**CLOUD-MSB** 12' (w) X 24' (I) Half Drop Broadloom

**CLOUD-MSC** 12' (w) X 24' (I) Half Drop Broadloom

**CLOUD-MSW** 12' (w) X 24' (I) Half Drop Broadloom