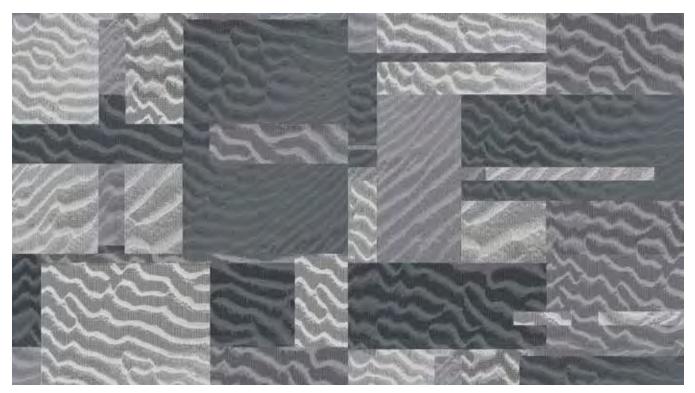

MOUNTAIN-MSW 12' (w) X 24' (l) Half Drop Broadloom

MOUNTAIN-MSO 12' (w) X 24' (I) Half Drop Broadloom

MOUNTAIN-MST 12' (w) X 24' (l) Half Drop Broadloom

(HHEREE

2

WATER-MST 12' (w) X 24' (I) Half Drop Broadloom **Minterdeco** 

WATER-MSC 12' (w) X 24' (I) Half Drop Broadloom

WATER-MSW 12' (w) X 24' (l) Half Drop Broadloom

WATER-MSO 12' (w) X 24' (I) Half Drop Broadloom

WATER-MSB 12' (w) X 24' (l) Half Drop Broadloom **Minterdeco** 