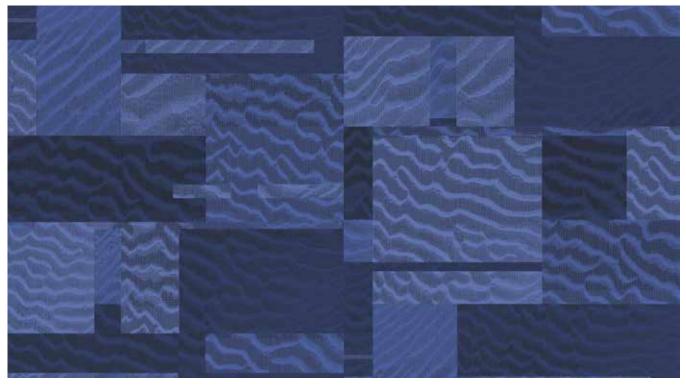

# MOOM

**Minterdeco** 

MOON-MSW 12' (w) X 24' (I) Half Drop Broadloom

MOON-MSC 12' (w) X 24' (I) Half Drop Broadloom

MOON-MSB 12' (w) X 24' (I) Half Drop Broadloom

MOON-MSO 12' (w) X 24' (I) Half Drop Broadloom

MOON-MST 12' (w) X 24' (I) Half Drop Broadloom

**Minterdeco** 

MARS-MSO 12' (w) X 24' (I) Half Drop Broadloom

MARS-MSW 12' (w) X 24' (I) Half Drop Broadloom

MARS-MSC 12' (w) X 24' (I) Half Drop Broadloom

MARS-MSB 12' (w) X 24' (I) Half Drop Broadloom