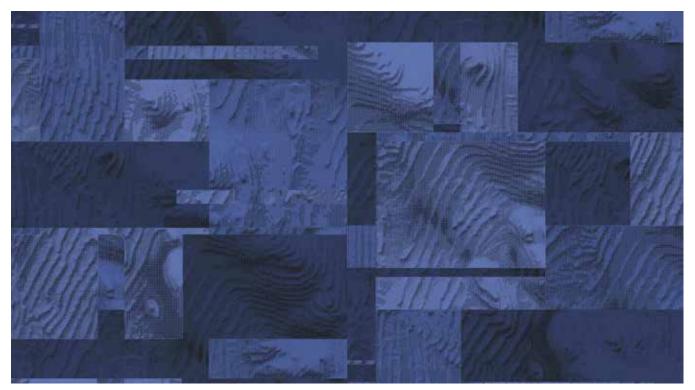

MOUNTAIN-MSW 12' (w) X 24' (l) Half Drop Broadloom

MOUNTAIN-MSO 12' (w) X 24' (I) Half Drop Broadloom

MOUNTAIN-MST 12' (w) X 24' (l) Half Drop Broadloom

(HHEREE

2

WATER-MST 12' (w) X 24' (I) Half Drop Broadloom **Minterdeco** 

WATER-MSC 12' (w) X 24' (I) Half Drop Broadloom

WATER-MSW 12' (w) X 24' (l) Half Drop Broadloom

WATER-MSO 12' (w) X 24' (I) Half Drop Broadloom

WATER-MSB 12' (w) X 24' (l) Half Drop Broadloom **Minterdeco** 