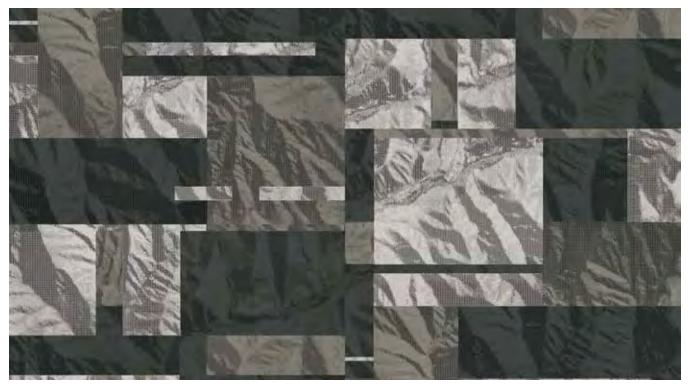

**CLOUD-MSO** 12' (w) X 24' (I) Half Drop Broadloom

**CLOUD-MST** 12' (w) X 24' (I) Half Drop Broadloom

**Minterdeco** 

**MOUNTAIN-MSB** 12' (w) X 24' (I) Half Drop Broadloom

MOUNTAIN-MSC 12' (w) X 24' (l) Half Drop Broadloom

MOUNTAIN-MSW 12' (w) X 24' (l) Half Drop Broadloom

MOUNTAIN-MSO 12' (w) X 24' (I) Half Drop Broadloom

MOUNTAIN-MST 12' (w) X 24' (l) Half Drop Broadloom

(HHEREE

2

WATER-MST 12' (w) X 24' (I) Half Drop Broadloom **Minterdeco** 