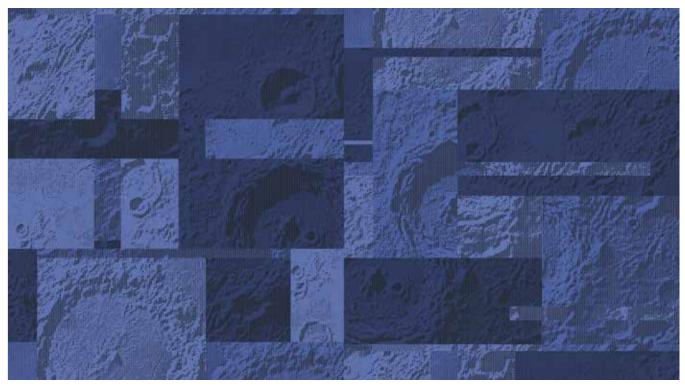

# MOOM

**Minterdeco** 

MOON-MSW 12' (w) X 24' (I) Half Drop Broadloom

MOON-MSC 12' (w) X 24' (I) Half Drop Broadloom

MOON-MSB 12' (w) X 24' (I) Half Drop Broadloom

MOON-MSO 12' (w) X 24' (I) Half Drop Broadloom