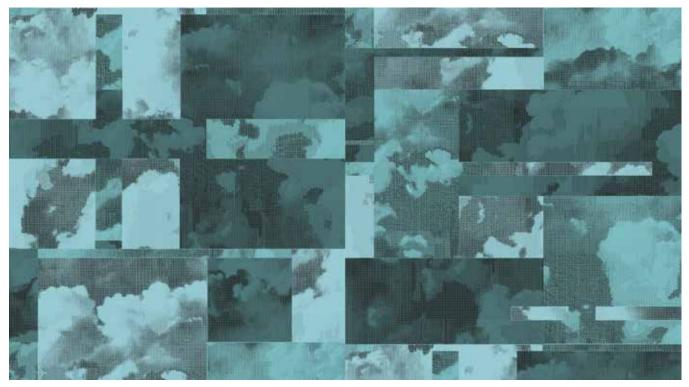

MARS-MST 12' (w) X 24' (I) Half Drop Broadloom

**Minterdeco** 

\*\*\*\*\*\*\*

BRIDE

and in the set

**CLOUD-MSB** 12' (w) X 24' (I) Half Drop Broadloom

**CLOUD-MSC** 12' (w) X 24' (I) Half Drop Broadloom

**CLOUD-MSW** 12' (w) X 24' (I) Half Drop Broadloom

**CLOUD-MSO** 12' (w) X 24' (I) Half Drop Broadloom

**CLOUD-MST** 12' (w) X 24' (I) Half Drop Broadloom

**Minterdeco** 

**MOUNTAIN-MSB** 12' (w) X 24' (I) Half Drop Broadloom

MOUNTAIN-MSC 12' (w) X 24' (l) Half Drop Broadloom