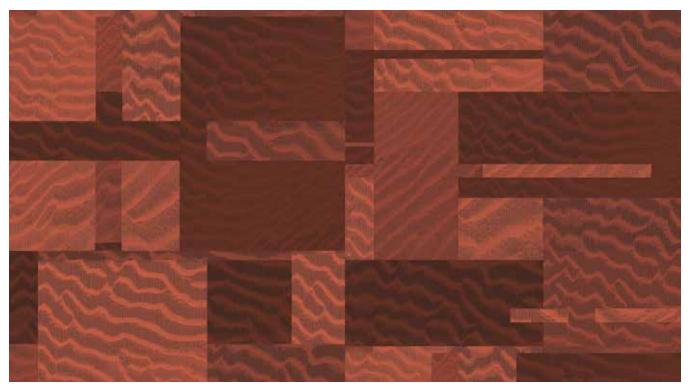

MOON-MST 12' (w) X 24' (I) Half Drop Broadloom

**Minterdeco** 

MARS-MSO 12' (w) X 24' (I) Half Drop Broadloom

MARS-MSW 12' (w) X 24' (I) Half Drop Broadloom

MARS-MSC 12' (w) X 24' (I) Half Drop Broadloom

MARS-MSB 12' (w) X 24' (I) Half Drop Broadloom

MARS-MST 12' (w) X 24' (I) Half Drop Broadloom

**Minterdeco** 

\*\*\*\*\*\*\*

BRIDE

and in the set

**CLOUD-MSB** 12' (w) X 24' (I) Half Drop Broadloom

**CLOUD-MSC** 12' (w) X 24' (I) Half Drop Broadloom

**CLOUD-MSW** 12' (w) X 24' (I) Half Drop Broadloom