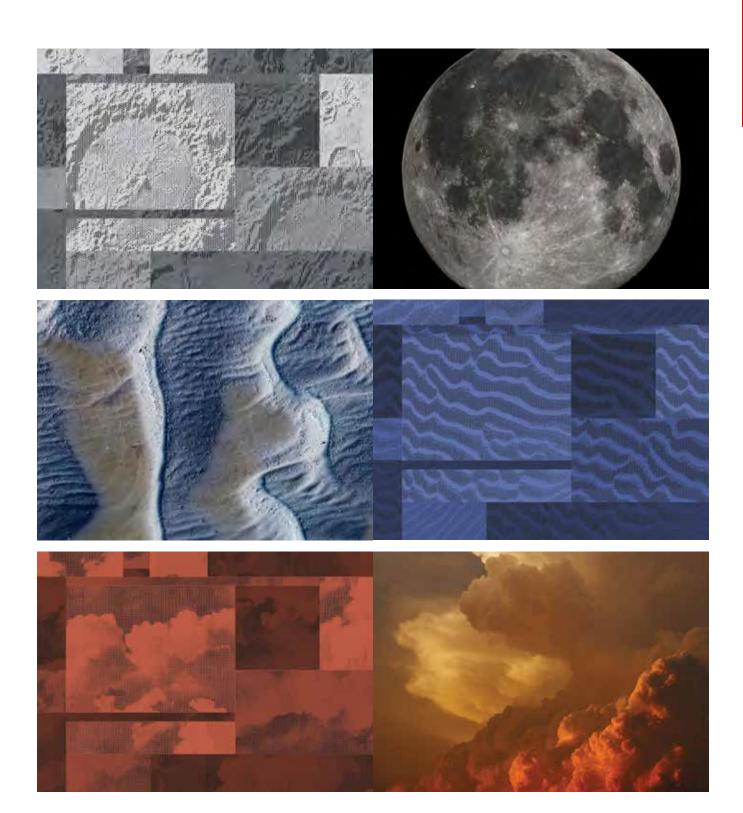

#### MINDSCAPES Inspiration

Top to bottom: MOON-MSC 12' (w) X 24' (l) SAND-MSB 12' (w) X 24' (l) CLOUD-MSO 12' (w) X 24' (l)

**Z**Interdeco