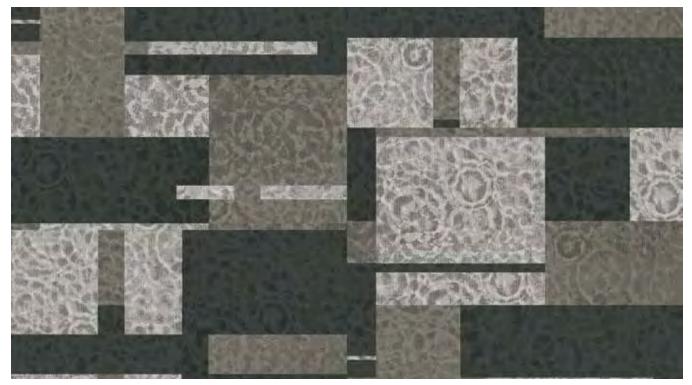

# MOOM

**Minterdeco** 

MOON-MSW 12' (w) X 24' (I) Half Drop Broadloom

MOON-MSC 12' (w) X 24' (I) Half Drop Broadloom

MOON-MSB 12' (w) X 24' (I) Half Drop Broadloom

MOON-MSO 12' (w) X 24' (I) Half Drop Broadloom

MOON-MST 12' (w) X 24' (I) Half Drop Broadloom

**Minterdeco** 

MARS-MSO 12' (w) X 24' (I) Half Drop Broadloom

MARS-MSW 12' (w) X 24' (I) Half Drop Broadloom

MARS-MSC 12' (w) X 24' (I) Half Drop Broadloom

MARS-MSB 12' (w) X 24' (I) Half Drop Broadloom