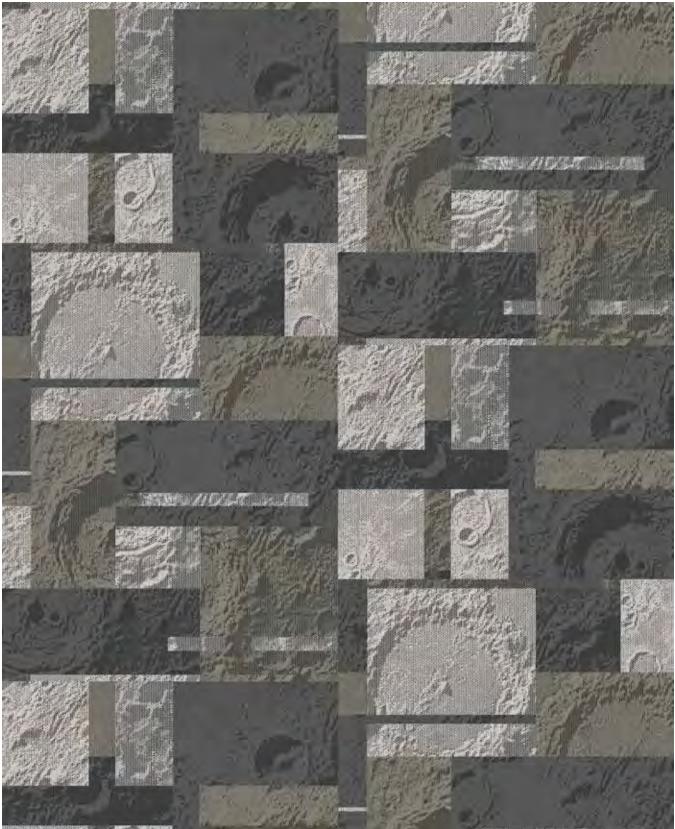

# MOOM

**Minterdeco** 

MOON-MSW 12' (w) X 24' (I) Half Drop Broadloom

MOON-MSC 12' (w) X 24' (I) Half Drop Broadloom

MOON-MSB 12' (w) X 24' (I) Half Drop Broadloom

MOON-MSO 12' (w) X 24' (I) Half Drop Broadloom