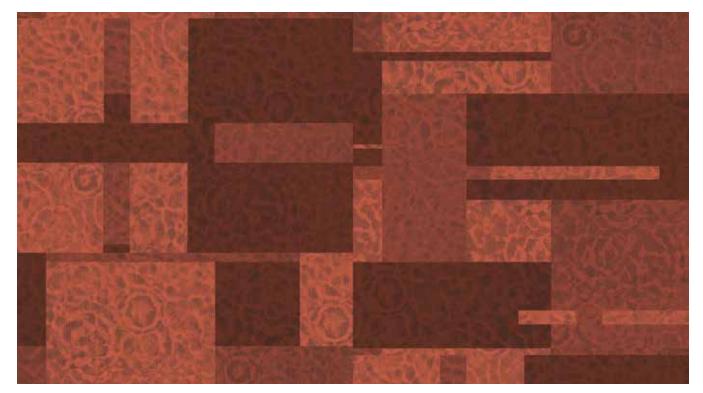

MOON-MST 12' (w) X 24' (I) Half Drop Broadloom

**Minterdeco** 

MARS-MSO 12' (w) X 24' (I) Half Drop Broadloom

MARS-MSW 12' (w) X 24' (I) Half Drop Broadloom

MARS-MSC 12' (w) X 24' (I) Half Drop Broadloom

MARS-MSB 12' (w) X 24' (I) Half Drop Broadloom

MARS-MST 12' (w) X 24' (I) Half Drop Broadloom

**Minterdeco** 

\*\*\*\*\*\*\*

BRIDE

and in the set

**CLOUD-MSB** 12' (w) X 24' (I) Half Drop Broadloom

**CLOUD-MSC** 12' (w) X 24' (I) Half Drop Broadloom

**CLOUD-MSW** 12' (w) X 24' (I) Half Drop Broadloom