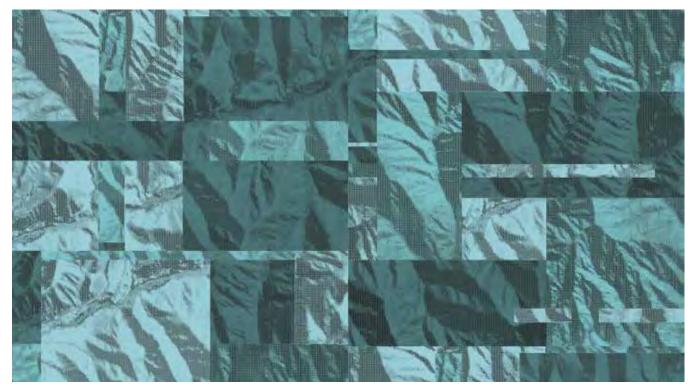

WATER-MSC 12' (w) X 24' (I) Half Drop Broadloom

WATER-MSW 12' (w) X 24' (l) Half Drop Broadloom

WATER-MSO 12' (w) X 24' (I) Half Drop Broadloom

WATER-MSB 12' (w) X 24' (l) Half Drop Broadloom **Minterdeco** 