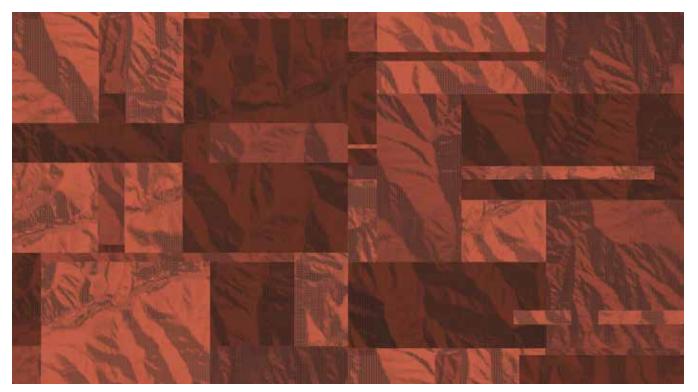

MOON-MST 12' (w) X 24' (I) Half Drop Broadloom

**Minterdeco** 

MARS-MSO 12' (w) X 24' (I) Half Drop Broadloom

MARS-MSW 12' (w) X 24' (I) Half Drop Broadloom

MARS-MSC 12' (w) X 24' (I) Half Drop Broadloom

MARS-MSB 12' (w) X 24' (I) Half Drop Broadloom