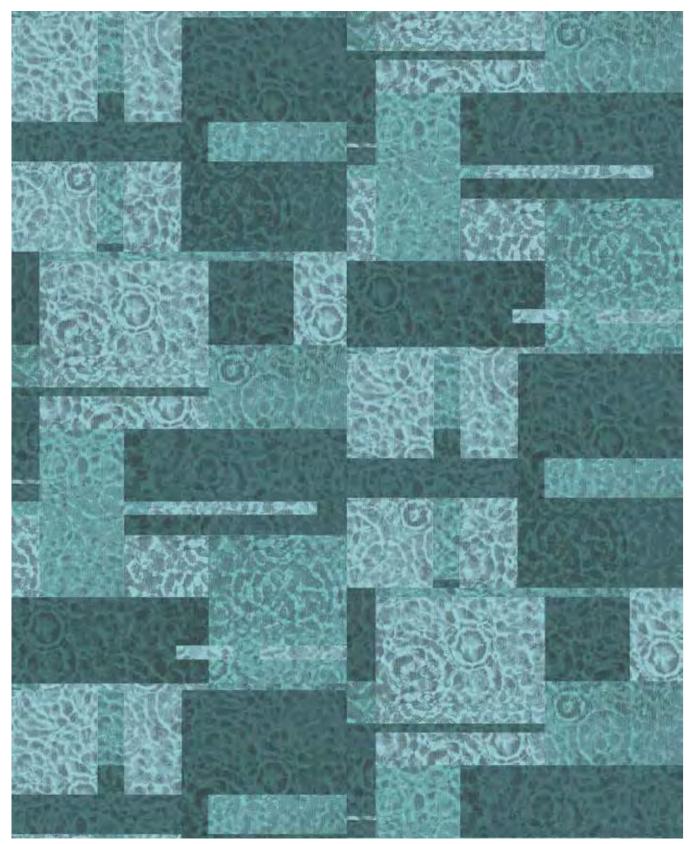

WATER-MSC 12' (w) X 24' (I) Half Drop Broadloom

WATER-MSW 12' (w) X 24' (l) Half Drop Broadloom

WATER-MSO 12' (w) X 24' (I) Half Drop Broadloom

WATER-MSB 12' (w) X 24' (l) Half Drop Broadloom **Minterdeco** 