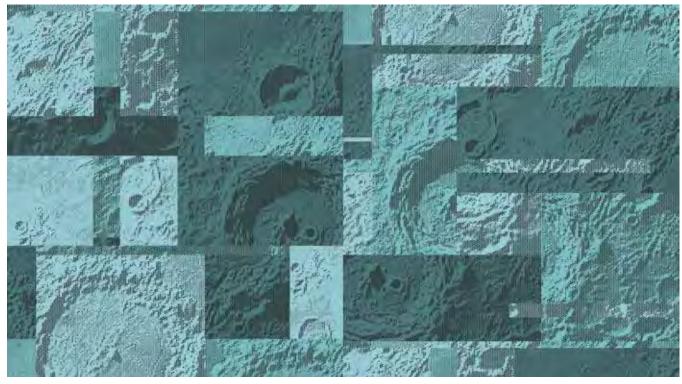

**CLOUD-MSO** 12' (w) X 24' (I) Half Drop Broadloom

**CLOUD-MST** 12' (w) X 24' (I) Half Drop Broadloom

**Minterdeco** 

**MOUNTAIN-MSB** 12' (w) X 24' (I) Half Drop Broadloom

MOUNTAIN-MSC 12' (w) X 24' (l) Half Drop Broadloom