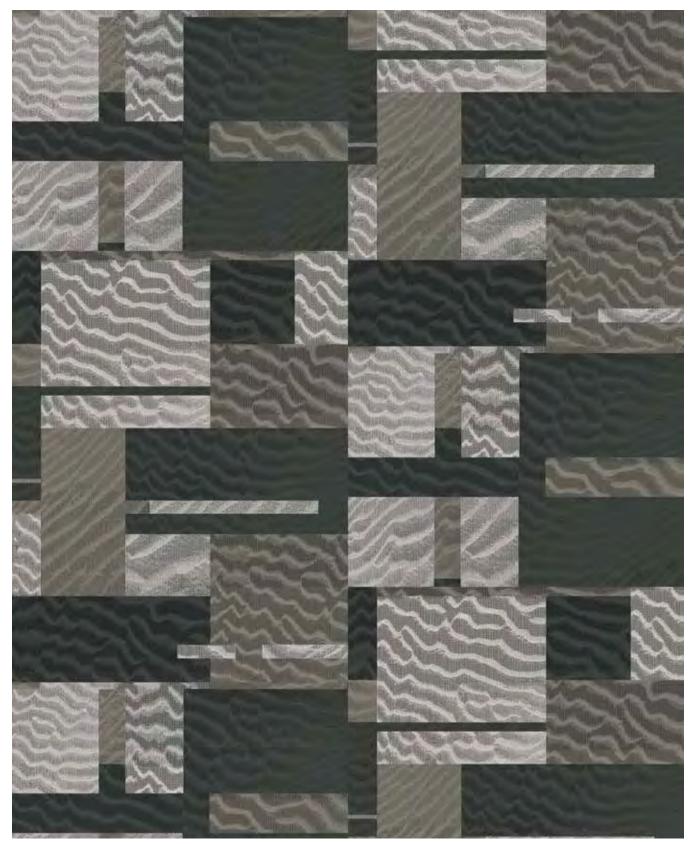

**CLOUD-MSO** 12' (w) X 24' (I) Half Drop Broadloom

**CLOUD-MST** 12' (w) X 24' (I) Half Drop Broadloom

**Minterdeco** 

**MOUNTAIN-MSB** 12' (w) X 24' (I) Half Drop Broadloom

MOUNTAIN-MSC 12' (w) X 24' (l) Half Drop Broadloom

MOUNTAIN-MSW 12' (w) X 24' (l) Half Drop Broadloom

MOUNTAIN-MSO 12' (w) X 24' (I) Half Drop Broadloom

MOUNTAIN-MST 12' (w) X 24' (l) Half Drop Broadloom

(HHEREE

2

WATER-MST 12' (w) X 24' (I) Half Drop Broadloom **Minterdeco** 