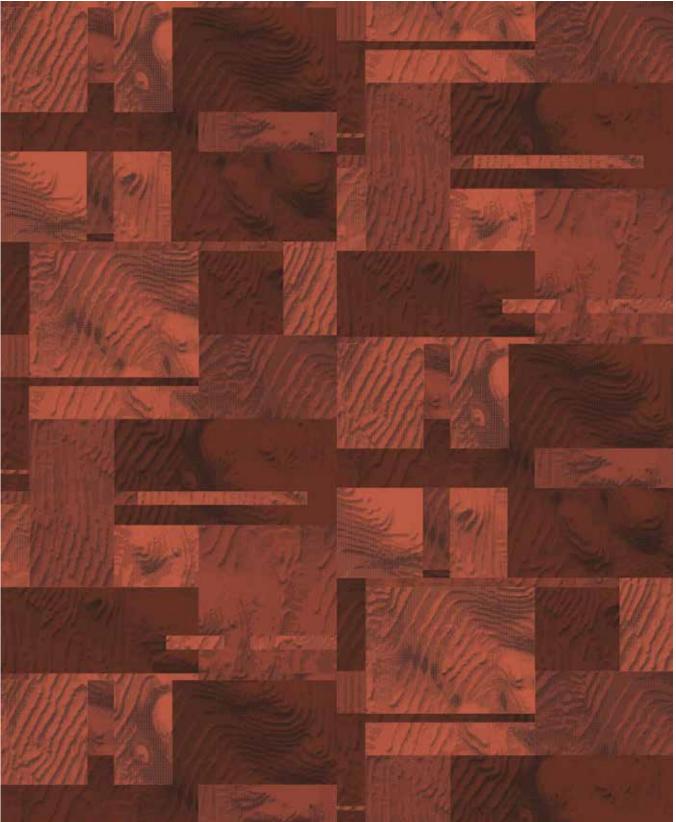

MOON-MST 12' (w) X 24' (I) Half Drop Broadloom

**Minterdeco** 

MARS-MSO 12' (w) X 24' (I) Half Drop Broadloom

MARS-MSW 12' (w) X 24' (I) Half Drop Broadloom

MARS-MSC 12' (w) X 24' (I) Half Drop Broadloom

MARS-MSB 12' (w) X 24' (I) Half Drop Broadloom

MARS-MST 12' (w) X 24' (I) Half Drop Broadloom

**Minterdeco** 

\*\*\*\*\*\*\*

BRIDE

and in the set

**CLOUD-MSB** 12' (w) X 24' (I) Half Drop Broadloom

**CLOUD-MSC** 12' (w) X 24' (I) Half Drop Broadloom

**CLOUD-MSW** 12' (w) X 24' (I) Half Drop Broadloom