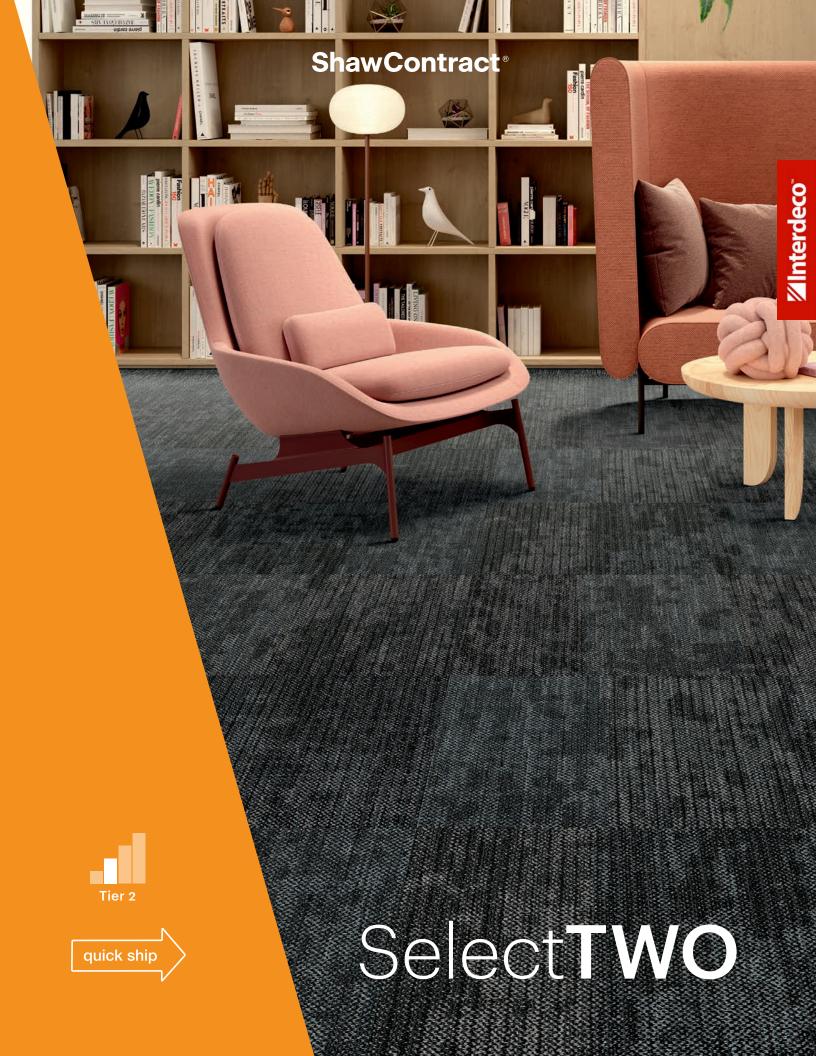

SelectTWO is a quick & easy system for you to choose quick ship products by color and price-point, with fast and reliable service.

Tier 2 offers performance and sustainability in 24x24 inch EcoWorx® carpet tiles. Access our curated designs and color palettes, all in one convenient folder. Beauty, performance, sustainability, speed. Who says you can't have it all?

quick ship

2,500 sq. yards of carpet ships within two weeks of placing order.

DISPERSE (CARPET TILE 59576) IN ROUTES 75500 | INSTALLED QUARTER TURI

BASIC (CARPET TILE 5T121) IN STORM CLOUD 17597 | INSTALLED MONOLITHIC