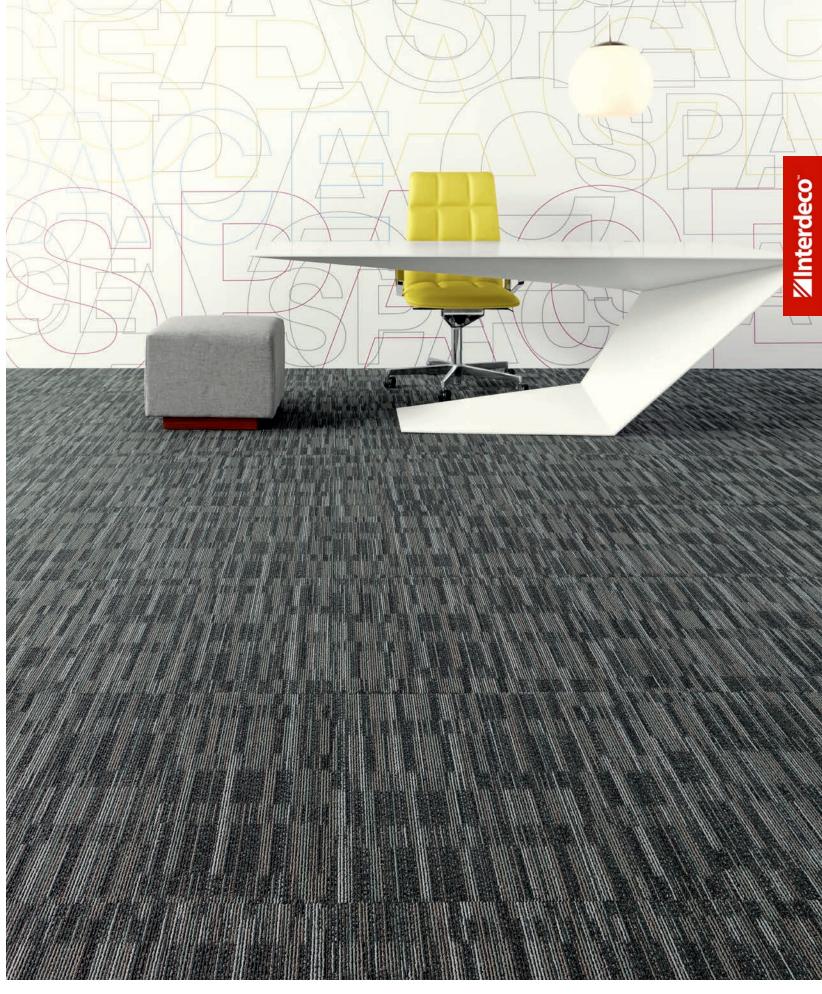

PRIMARY (CARPET TILE 5T123) IN STORM CLOUD 17597 | INSTALLED MONOLITHIC

ELEVATE (CARPET TILE 5T388) IN FILTER 88596 | INSTALLED MONOLITHIC

BISECT (CARPET TILE 5T448) IN AGGREGATE 06501 | INSTALLED MONOLITHIC