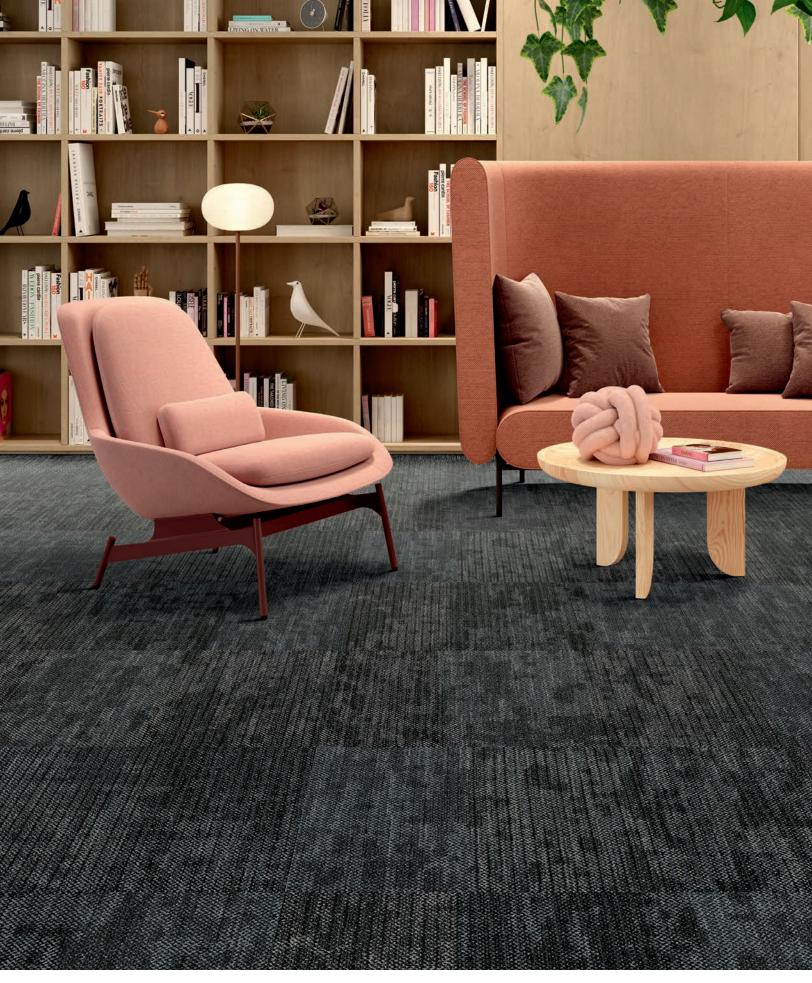

quick ship

2,500 sq. yards of carpet ships within two weeks of placing order.

DISPERSE (CARPET TILE 59576) IN ROUTES 75500 | INSTALLED QUARTER TURI

BASIC (CARPET TILE 5T121) IN STORM CLOUD 17597 | INSTALLED MONOLITHIC