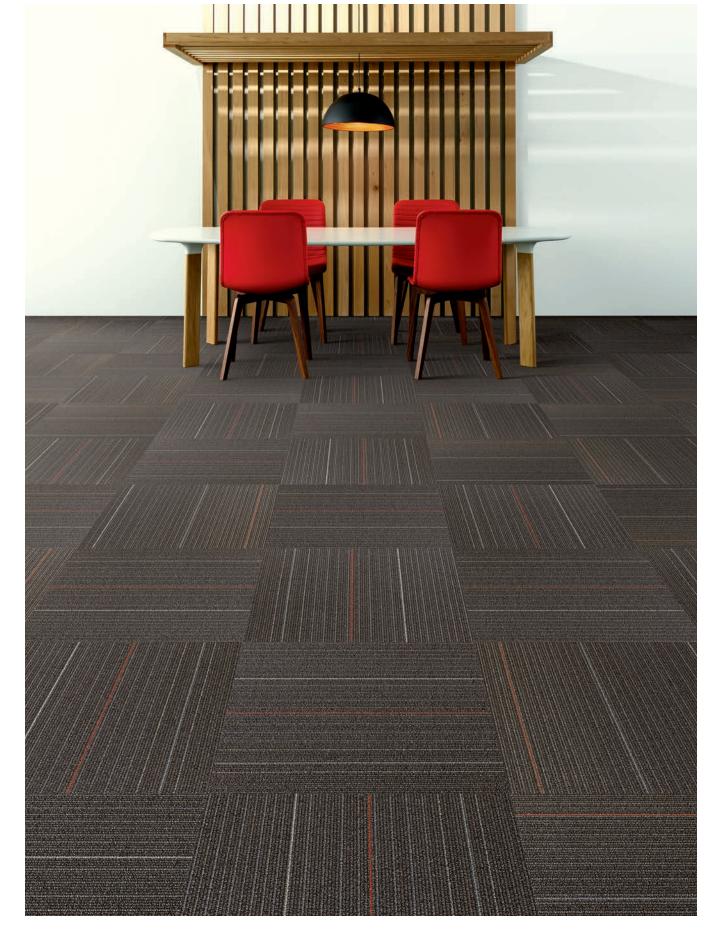

quick ship

2,500 sq. yards of carpet ships within two weeks of placing order.

DISPERSE (CARPET TILE 59576) IN ROUTES 75500 | INSTALLED QUARTER TURI

BASIC (CARPET TILE 5T121) IN STORM CLOUD 17597 | INSTALLED MONOLITHIC