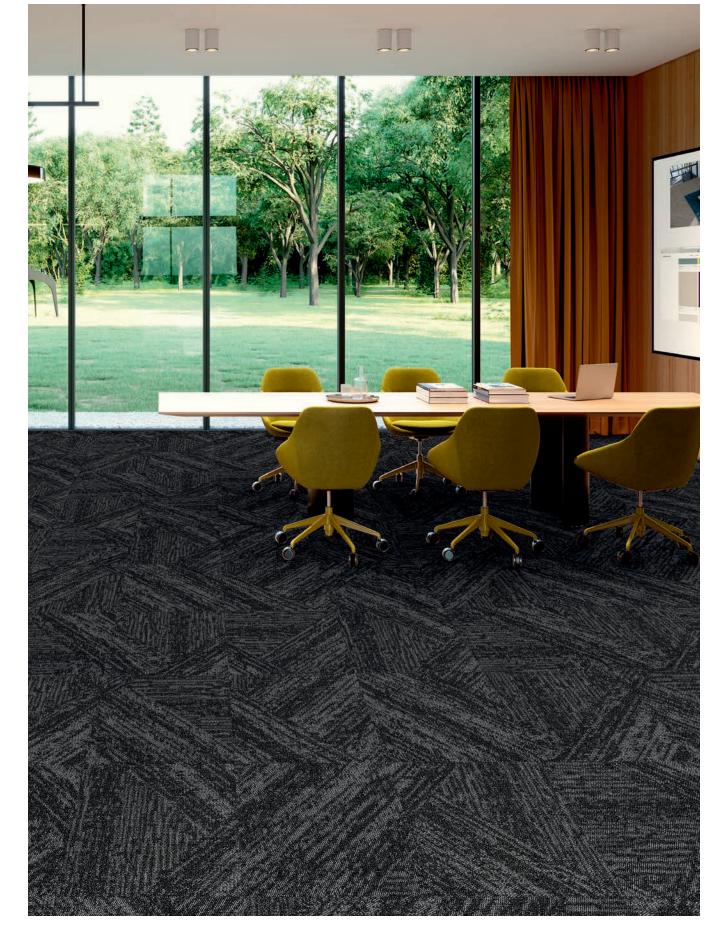

PRIMARY (CARPET TILE 5T123) IN STORM CLOUD 17597 | INSTALLED MONOLITHIC

ELEVATE (CARPET TILE 5T388) IN FILTER 88596 | INSTALLED MONOLITHIC

BISECT (CARPET TILE 5T448) IN AGGREGATE 06501 | INSTALLED MONOLITHIC