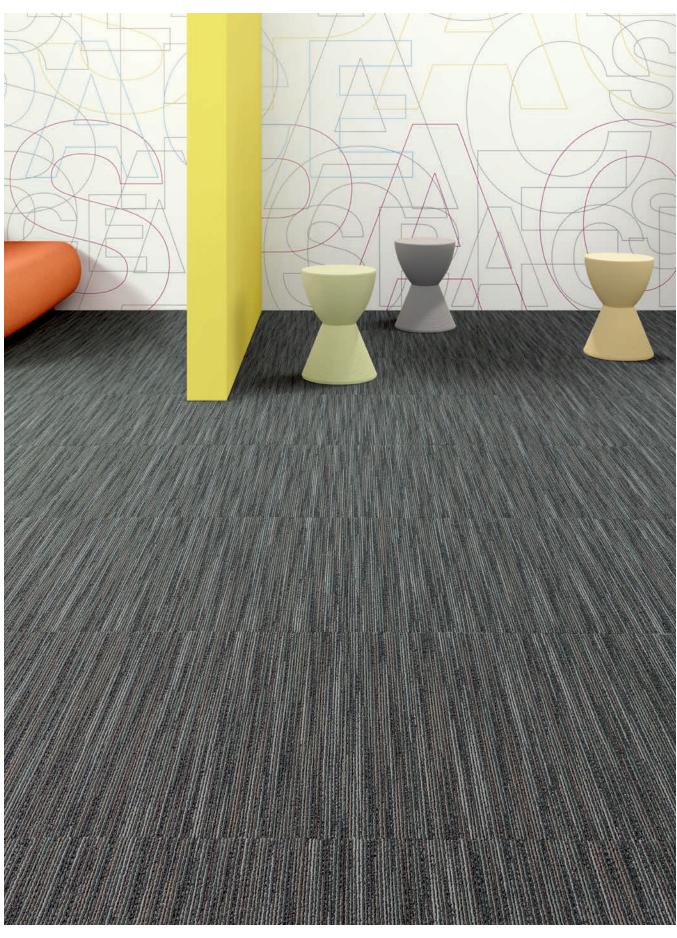

PRIMARY (CARPET TILE 5T123) IN STORM CLOUD 17597 | INSTALLED MONOLITHIC

ELEVATE (CARPET TILE 5T388) IN FILTER 88596 | INSTALLED MONOLITHIC

BISECT (CARPET TILE 5T448) IN AGGREGATE 06501 | INSTALLED MONOLITHIC