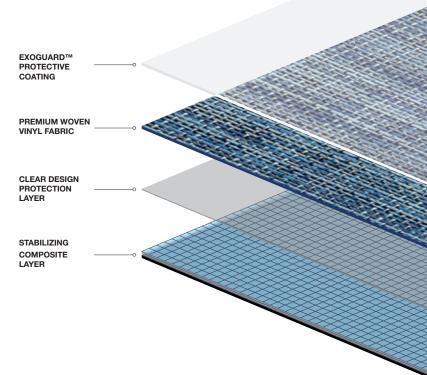

## made to perform

Layered for strength and fused into a single solid surface, reThink is constructed to resist stains and scuffing. The ExoGuard<sup>™</sup> Quartz Enhanced Urethane finish prevents fraying and creates a barrier that stops spills and dirt from penetrating the woven fabric, making clean up easier. A stabilizing composite layer ensures product integrity.