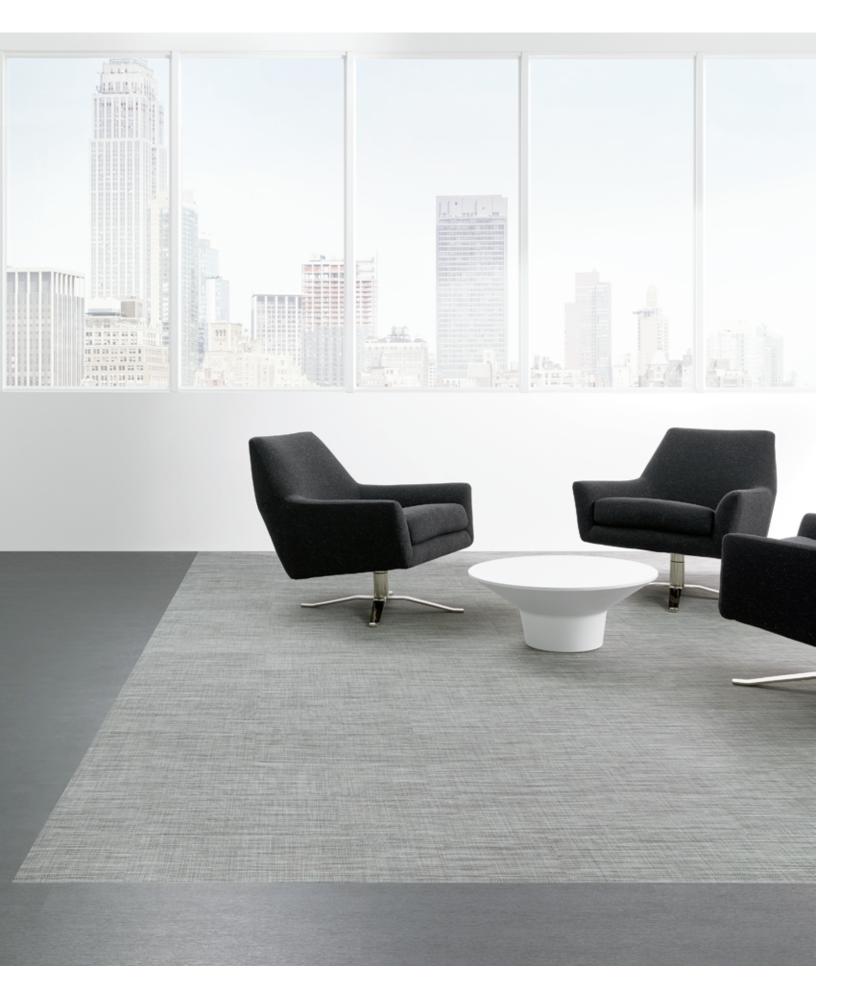

Our design team set out to rethink the way we use materials and construct flooring, weaving the boundary between hard and soft.

Combining hard surface durability with soft surface aesthetics, reThink woven LVT is a hybrid floor covering that weaves utilitarian purpose with textile appeal.

## redesigning the floor

A unique aesthetic, complex in texture, durable in nature, smarter than ever.