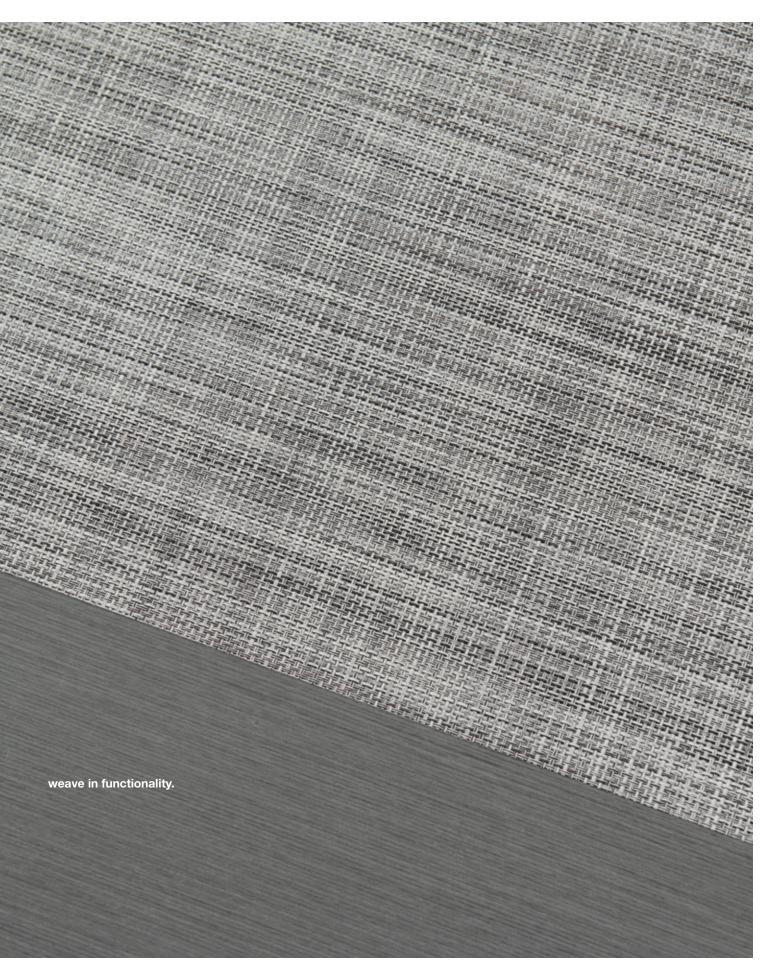

## made to perform

Layered for strength and fused into a single solid surface, reThink is constructed to resist stains and scuffing. The ExoGuard<sup>™</sup> Quartz Enhanced Urethane finish prevents fraying and creates a barrier that stops spills and dirt from penetrating the woven fabric, making clean up easier. A stabilizing composite layer ensures product integrity.