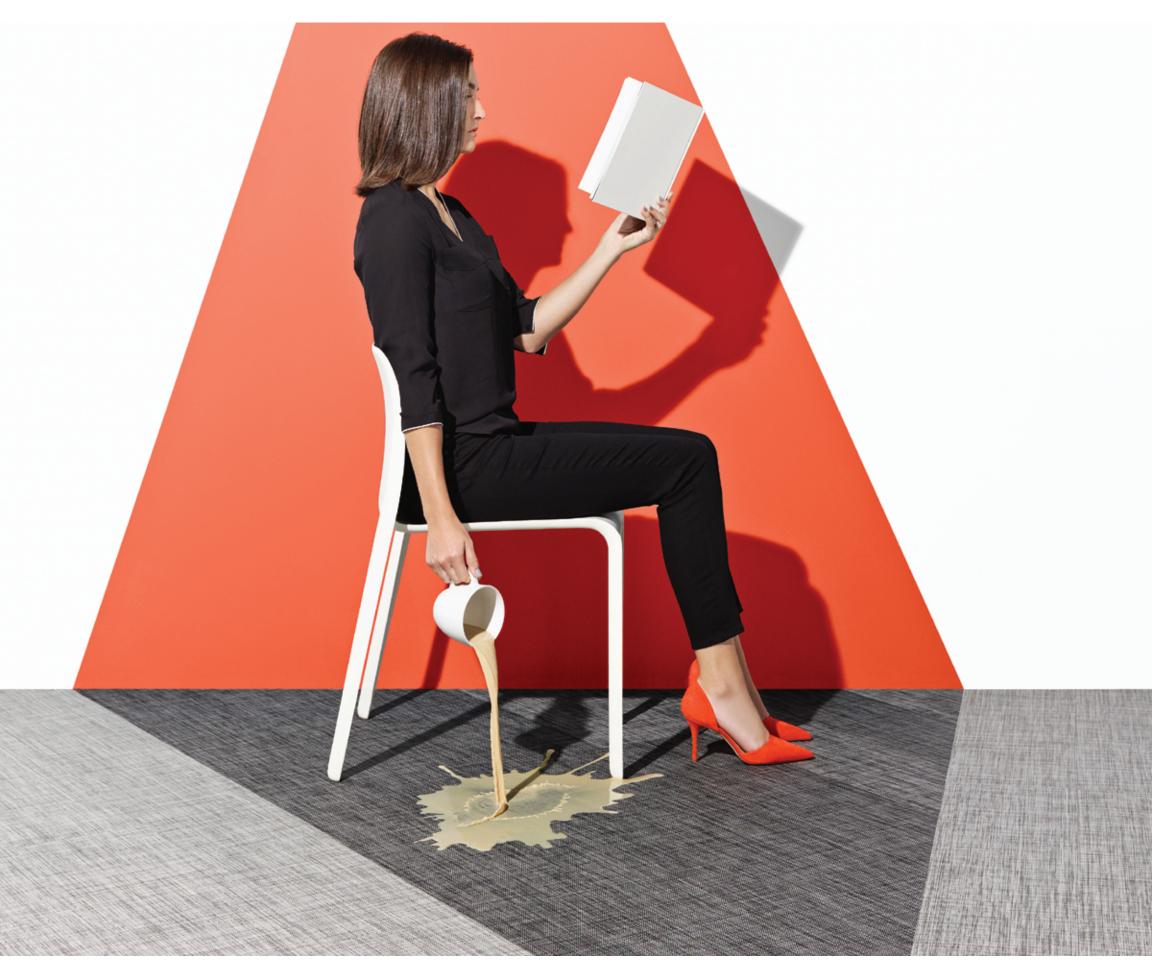

## made to perform

Layered for strength and fused into a single solid surface, reThink is constructed to resist stains and scuffing. The ExoGuard<sup>™</sup> Quartz Enhanced Urethane finish prevents fraying and creates a barrier that stops spills and dirt from penetrating the woven fabric, making clean up easier. A stabilizing composite layer ensures product integrity.