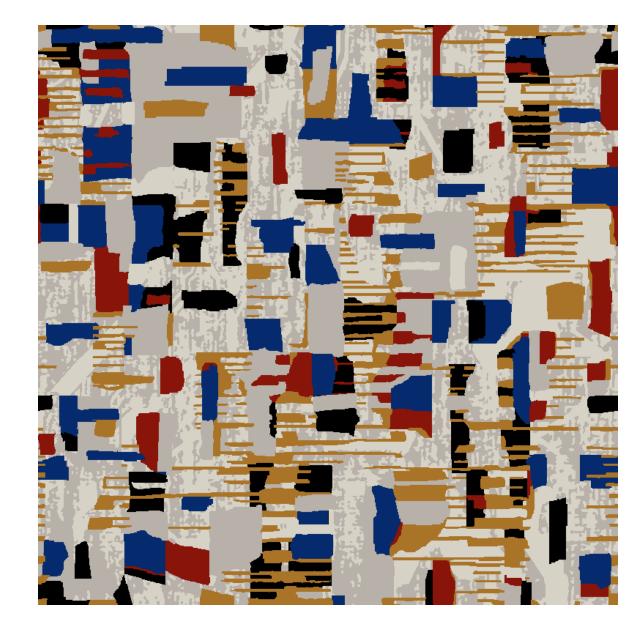

# A vibrant foundation for communal spaces

Inspired by the vibrant, rich hues of Moroccan rugs, Community's cutpile broadloom shows color brilliantly. Our dense, consistent construction is the perfect canvas for up to six different colors in an array of color fielding patterns, bringing a bright and beautiful layer to communal spaces.