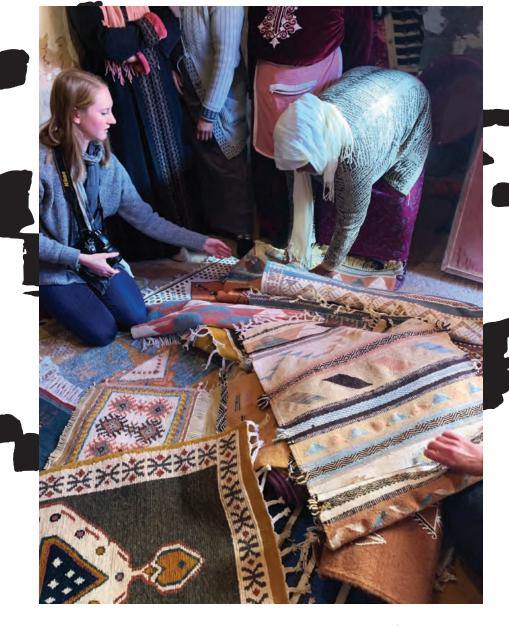

In Berber villages, where the looms have souls, weaving is both a celebration and a vital economic practice. Working side by side with women in the local cooperatives, we gained an appreciation for the strength of tradition, the trust of process. With no language in common, we all benefited from an exchange of ideas. The spirit of community was in full effect.

## Following the thread

To gain a deeper understanding, we followed the thread of community back to its purest inceptions. Our design team traveled to the Atlas Mountains in Morocco, where artisan communities have practiced their crafts for millennia.

### A new perspective

Coming away from the immersion, we found beauty in spontaneous design and experimented with new ways to contrast pattern and texture. We brought together advanced techniques with freehand drawing. The result is Community, a collective of products with colors and patterns that honor the heritage of community and awaken our sense of kinship.