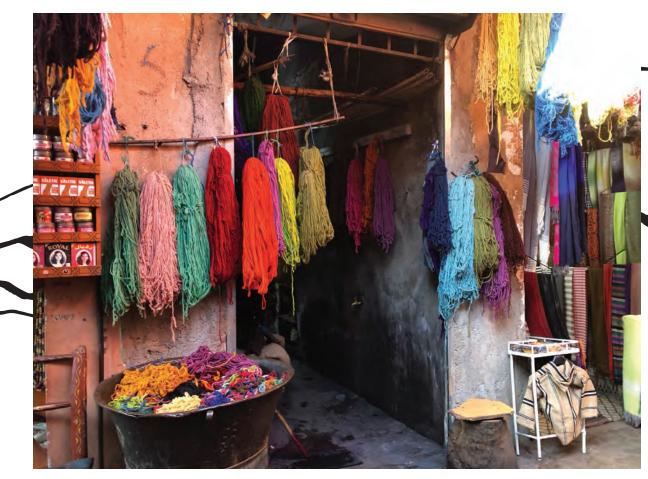

In Berber villages, where the looms have souls, weaving is both a celebration and a vital economic practice. Working side by side with women in the local cooperatives, we gained an appreciation for the strength of tradition, the trust of process. With no language in common, we all benefited from an exchange of ideas. The spirit of community was in full effect.

## Following the thread

To gain a deeper understanding, we followed the thread of community back to its purest inceptions. Our design team traveled to the Atlas Mountains in Morocco, where artisan communities have practiced their crafts for millennia.

# A vibrant foundation for communal spaces

Inspired by the vibrant, rich hues of Moroccan rugs, Community's cutpile broadloom shows color brilliantly. Our dense, consistent construction is the perfect canvas for up to six different colors in an array of color fielding patterns, bringing a bright and beautiful layer to communal spaces.

### Hospitable hues

Color is key to creating layered, diverse spaces. Community sets the foundation for hospitality spaces with vivid tones or subdued neutrals, inspired by the palettes we encountered in the Atlas Mountains. To see even more possibilities, view Community patterns and colors on Foundry, our easy-to-use customization tool. Tailored for designers, Foundry offers a powerful, virtual workspace where you can recolor products in rendered environments, order physical samples of the patterns you create and streamline the design-toimplementation process. Experiment with Foundry at: foundry.shawhospitality.com.