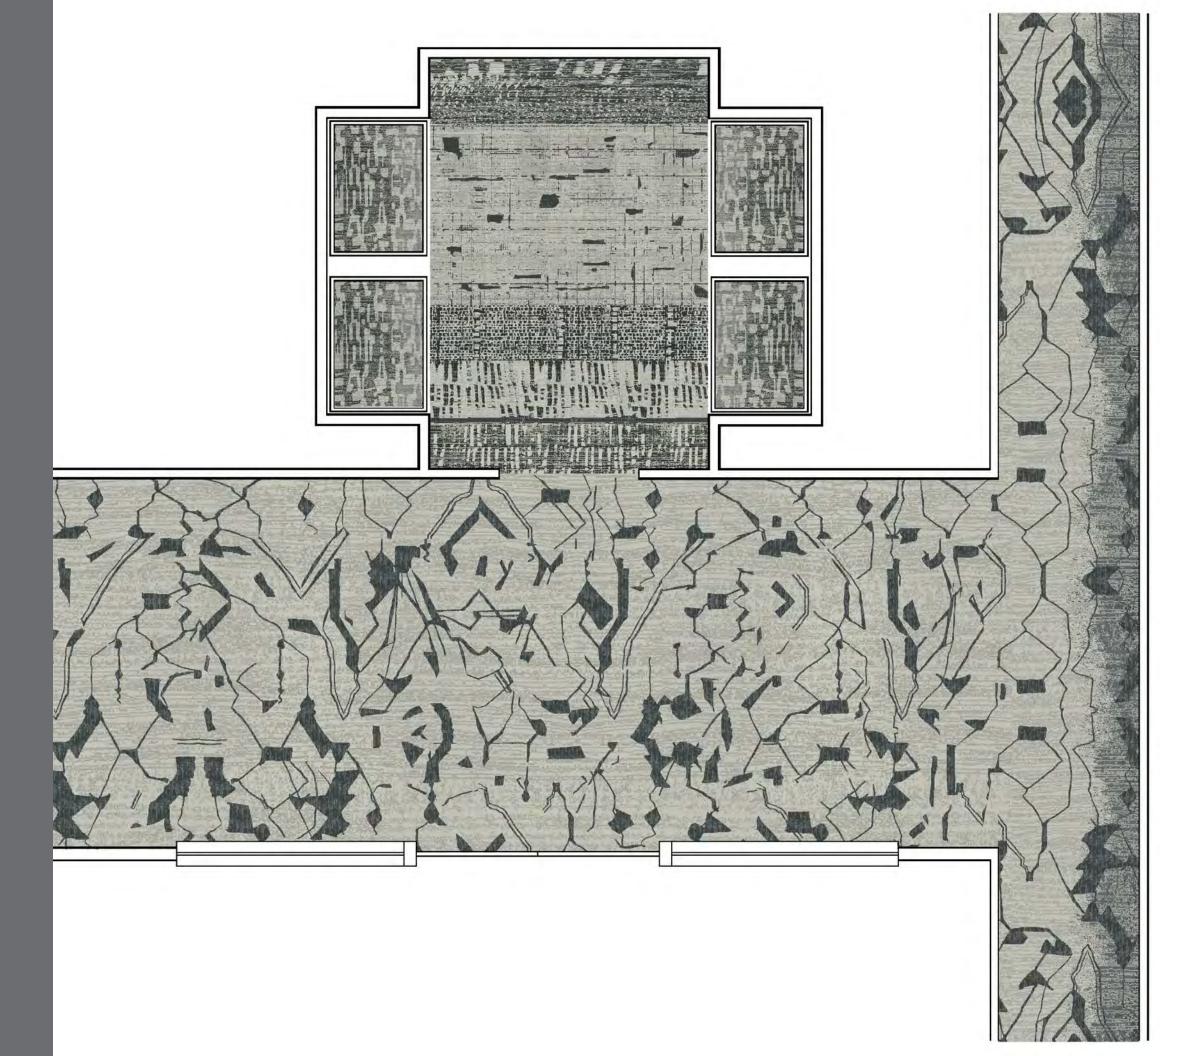

6208

5970D

CL842

CL842 CL842 6208 6208 5970D 5970D 5656D

"Everyone should feel welcome. A layered space achieves this brilliantly."

Omoleye Simmons

SENIOR DESIGNER, LIFESTYLE

HR57084 & HN57096 CORRIDOR, PRE-FUNCTION