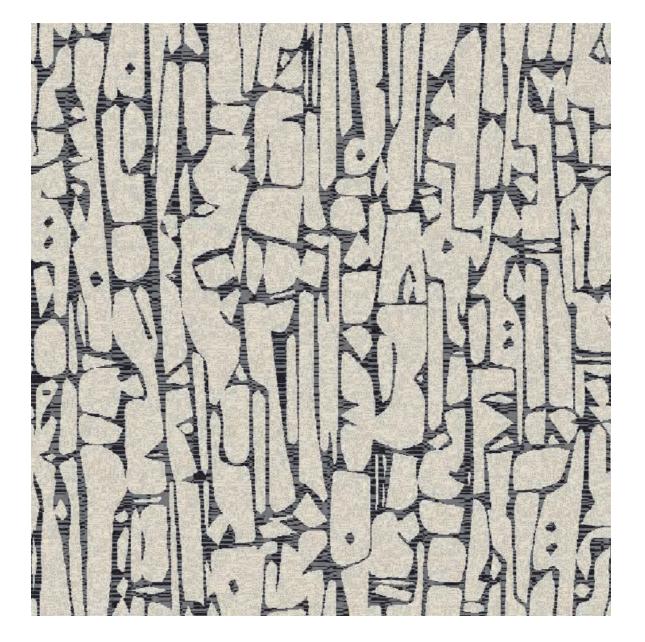

6208

CL842

6208

5656D

5970D

5970D

6208

HN57103 6ft × 8ft 8.7in | 1.83m × 2.66m