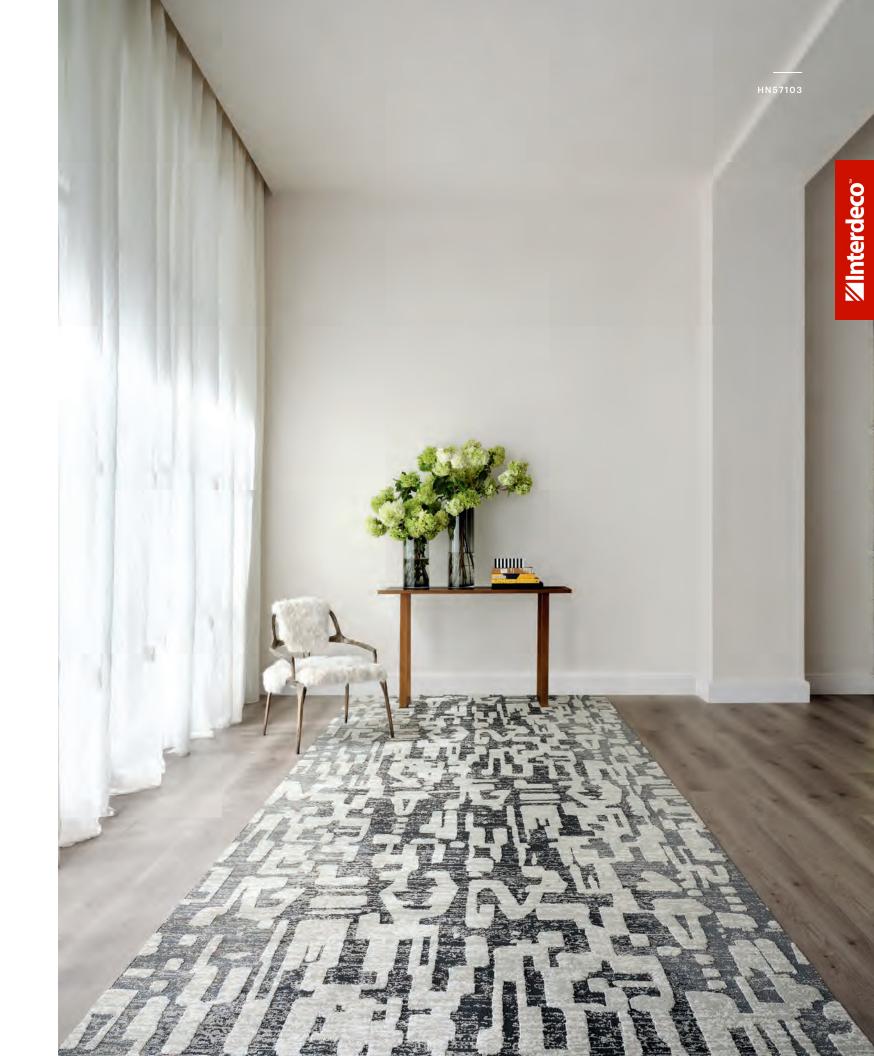

6208

CL842

6208

5656D

5970D

5970D

6208

HN57103 6ft × 8ft 8.7in | 1.83m × 2.66m

# A vibrant foundation for communal spaces

Inspired by the vibrant, rich hues of Moroccan rugs, Community's cutpile broadloom shows color brilliantly. Our dense, consistent construction is the perfect canvas for up to six different colors in an array of color fielding patterns, bringing a bright and beautiful layer to communal spaces.