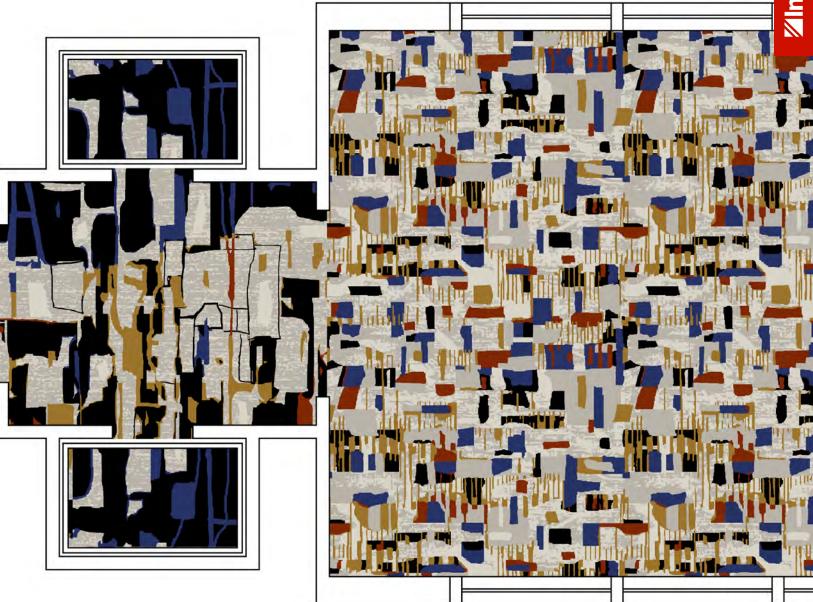

# A luxurious twist of technology

Community brings together exclusive Tailor Tuft technology with traditional cut-and-loop broadloom to offer new customization options. Tailor Tuft creates luxurious pile-height distinction and rich, precise detail, giving you unprecedented control in customizing patterns. Our travels to Morocco gave us a new perspective on how to utilize this technology to bring depth and detail to hospitality spaces.

# A vibrant foundation for communal spaces

Inspired by the vibrant, rich hues of Moroccan rugs, Community's cutpile broadloom shows color brilliantly. Our dense, consistent construction is the perfect canvas for up to six different colors in an array of color fielding patterns, bringing a bright and beautiful layer to communal spaces.