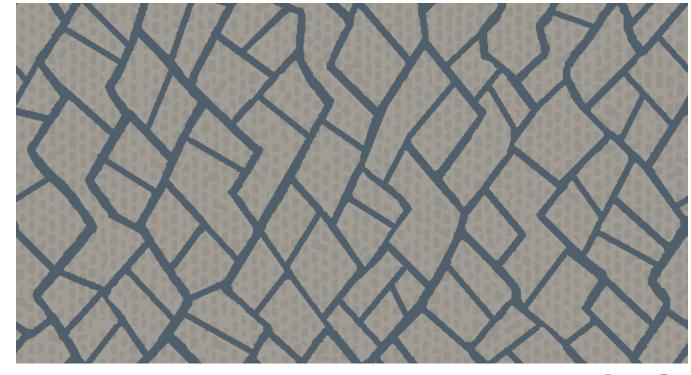

# A luxurious twist of technology

Community brings together exclusive Tailor Tuft technology with traditional cut-and-loop broadloom to offer new customization options. Tailor Tuft creates luxurious pile-height distinction and rich, precise detail, giving you unprecedented control in customizing patterns. Our travels to Morocco gave us a new perspective on how to utilize this technology to bring depth and detail to hospitality spaces.

# A vibrant foundation for communal spaces

Inspired by the vibrant, rich hues of Moroccan rugs, Community's cutpile broadloom shows color brilliantly. Our dense, consistent construction is the perfect canvas for up to six different colors in an array of color fielding patterns, bringing a bright and beautiful layer to communal spaces.