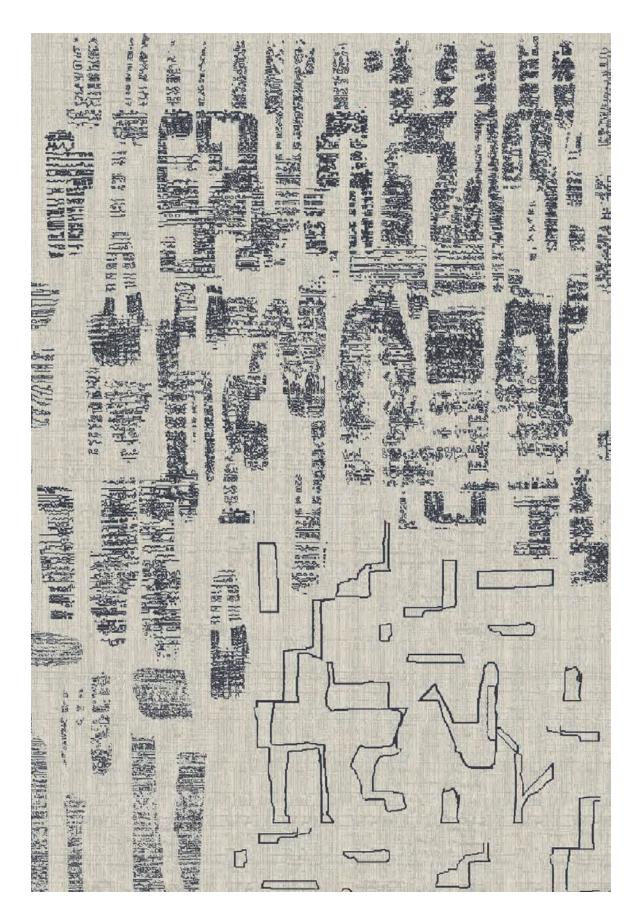

# A vibrant foundation for communal spaces

Inspired by the vibrant, rich hues of Moroccan rugs, Community's cutpile broadloom shows color brilliantly. Our dense, consistent construction is the perfect canvas for up to six different colors in an array of color fielding patterns, bringing a bright and beautiful layer to communal spaces.