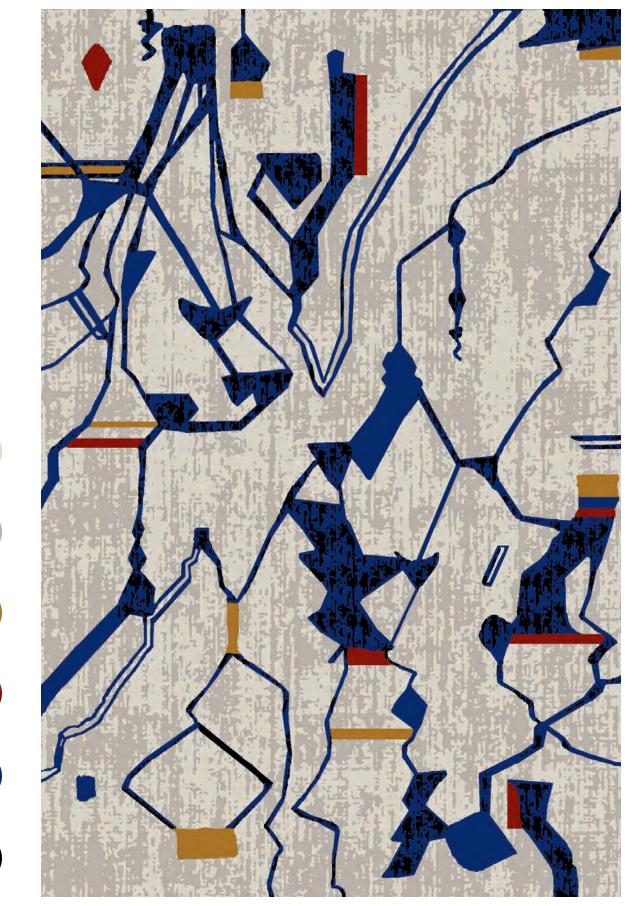

# A luxurious twist of technology

Community brings together exclusive Tailor Tuft technology with traditional cut-and-loop broadloom to offer new customization options. Tailor Tuft creates luxurious pile-height distinction and rich, precise detail, giving you unprecedented control in customizing patterns. Our travels to Morocco gave us a new perspective on how to utilize this technology to bring depth and detail to hospitality spaces.