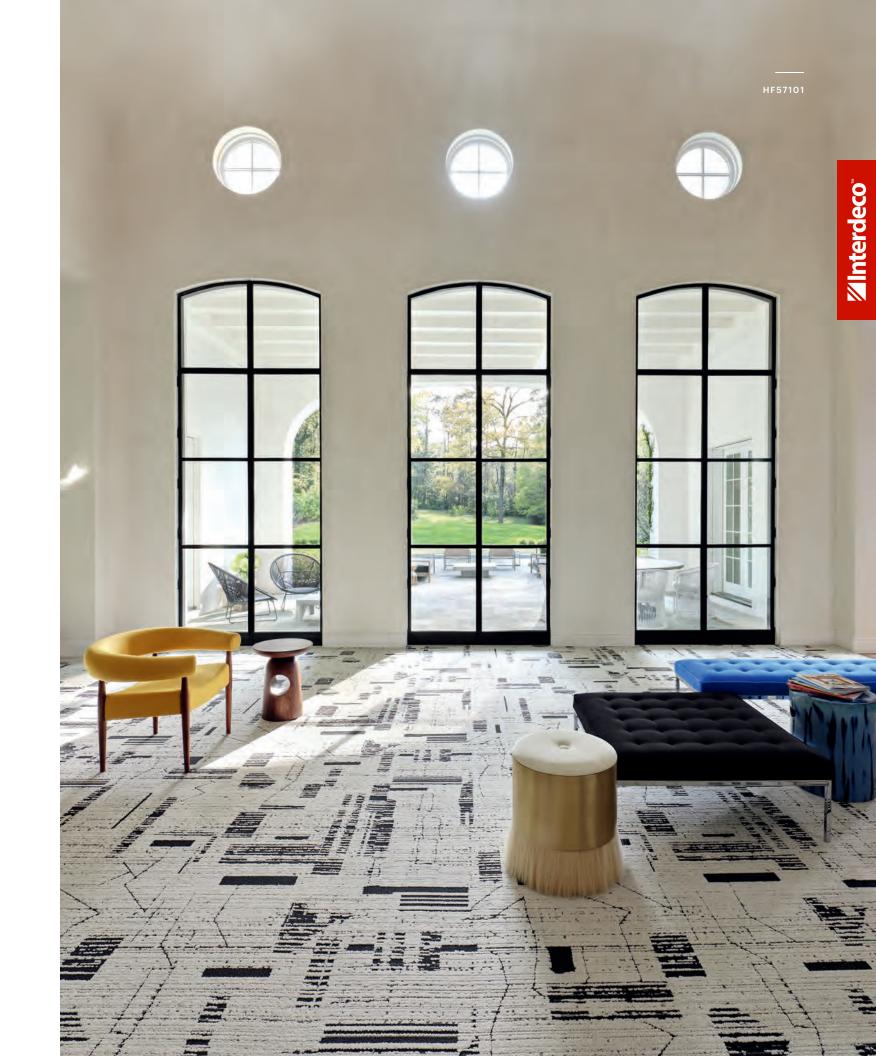

Design has the power to build community by creating hospitality environments that draw people together in communal spaces. As the needs of hospitality change, and the importance of hospitality grows within communities, these spaces are becoming more flexible, layered and diverse.

### A new perspective

Coming away from the immersion, we found beauty in spontaneous design and experimented with new ways to contrast pattern and texture. We brought together advanced techniques with freehand drawing. The result is Community, a collective of products with colors and patterns that honor the heritage of community and awaken our sense of kinship.

# A luxurious twist of technology

Community brings together exclusive Tailor Tuft technology with traditional cut-and-loop broadloom to offer new customization options. Tailor Tuft creates luxurious pile-height distinction and rich, precise detail, giving you unprecedented control in customizing patterns. Our travels to Morocco gave us a new perspective on how to utilize this technology to bring depth and detail to hospitality spaces.

# A vibrant foundation for communal spaces

Inspired by the vibrant, rich hues of Moroccan rugs, Community's cutpile broadloom shows color brilliantly. Our dense, consistent construction is the perfect canvas for up to six different colors in an array of color fielding patterns, bringing a bright and beautiful layer to communal spaces.