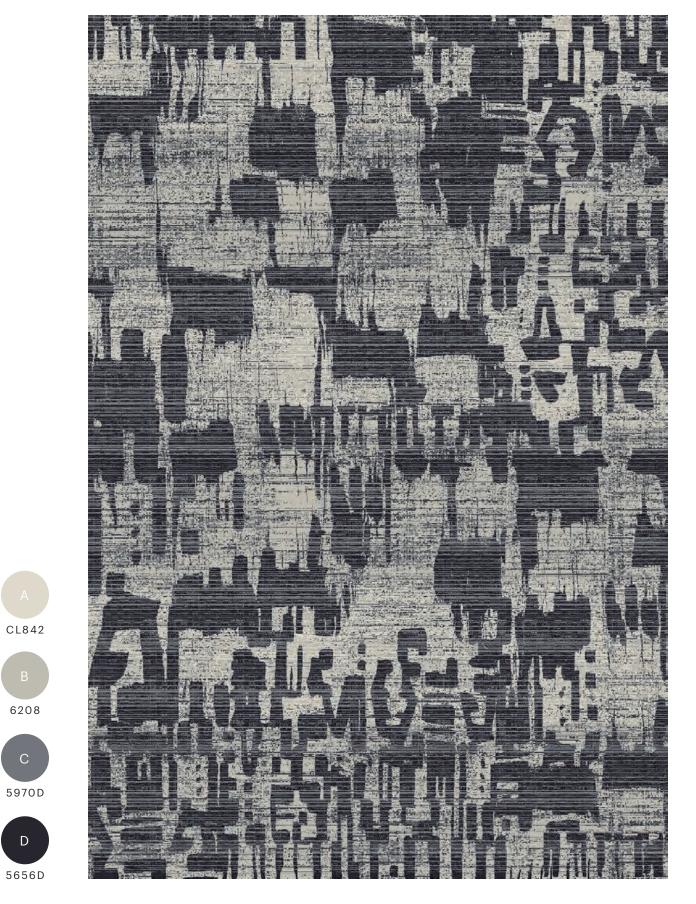

# A vibrant foundation for communal spaces

Inspired by the vibrant, rich hues of Moroccan rugs, Community's cutpile broadloom shows color brilliantly. Our dense, consistent construction is the perfect canvas for up to six different colors in an array of color fielding patterns, bringing a bright and beautiful layer to communal spaces.