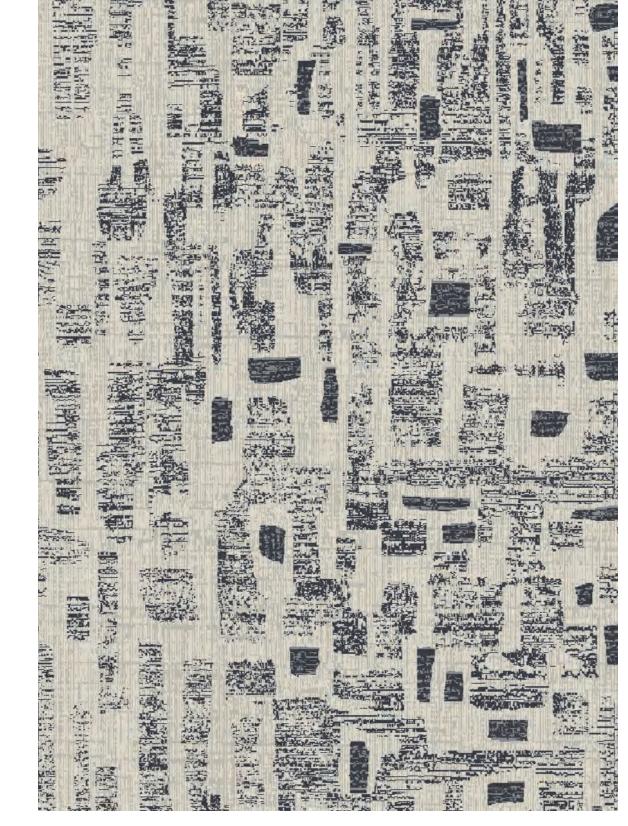

# A luxurious twist of technology

Community brings together exclusive Tailor Tuft technology with traditional cut-and-loop broadloom to offer new customization options. Tailor Tuft creates luxurious pile-height distinction and rich, precise detail, giving you unprecedented control in customizing patterns. Our travels to Morocco gave us a new perspective on how to utilize this technology to bring depth and detail to hospitality spaces.