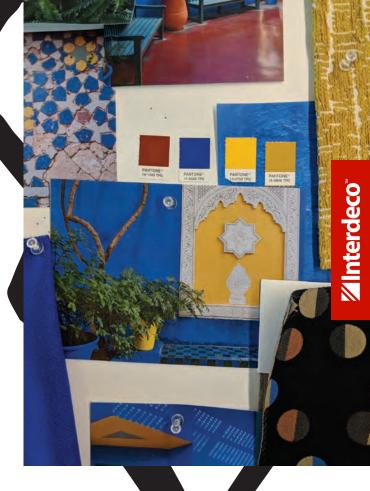

## Following the thread

To gain a deeper understanding, we followed the thread of community back to its purest inceptions. Our design team traveled to the Atlas Mountains in Morocco, where artisan communities have practiced their crafts for millennia.

### Hospitable hues

Color is key to creating layered, diverse spaces. Community sets the foundation for hospitality spaces with vivid tones or subdued neutrals, inspired by the palettes we encountered in the Atlas Mountains. To see even more possibilities, view Community patterns and colors on Foundry, our easy-to-use customization tool. Tailored for designers, Foundry offers a powerful, virtual workspace where you can recolor products in rendered environments, order physical samples of the patterns you create and streamline the design-toimplementation process. Experiment with Foundry at: foundry.shawhospitality.com.