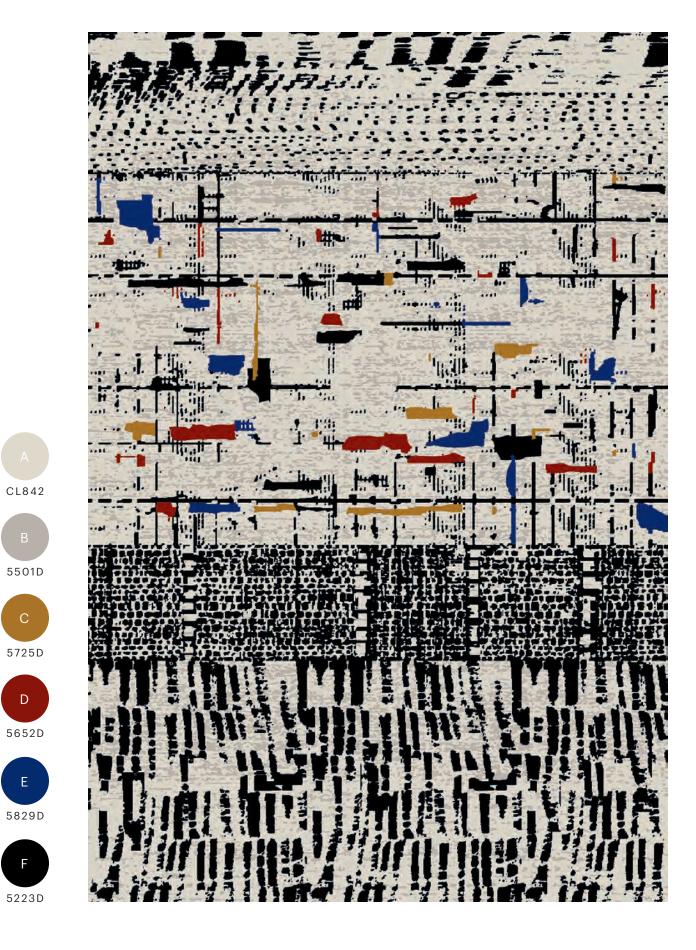

# A vibrant foundation for communal spaces

Inspired by the vibrant, rich hues of Moroccan rugs, Community's cutpile broadloom shows color brilliantly. Our dense, consistent construction is the perfect canvas for up to six different colors in an array of color fielding patterns, bringing a bright and beautiful layer to communal spaces.