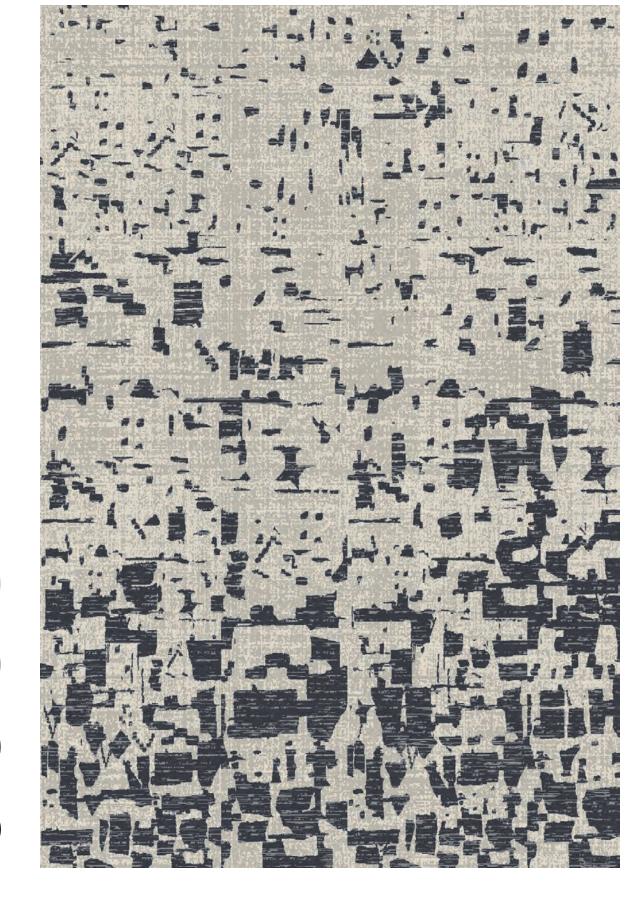

# A vibrant foundation for communal spaces

Inspired by the vibrant, rich hues of Moroccan rugs, Community's cutpile broadloom shows color brilliantly. Our dense, consistent construction is the perfect canvas for up to six different colors in an array of color fielding patterns, bringing a bright and beautiful layer to communal spaces.