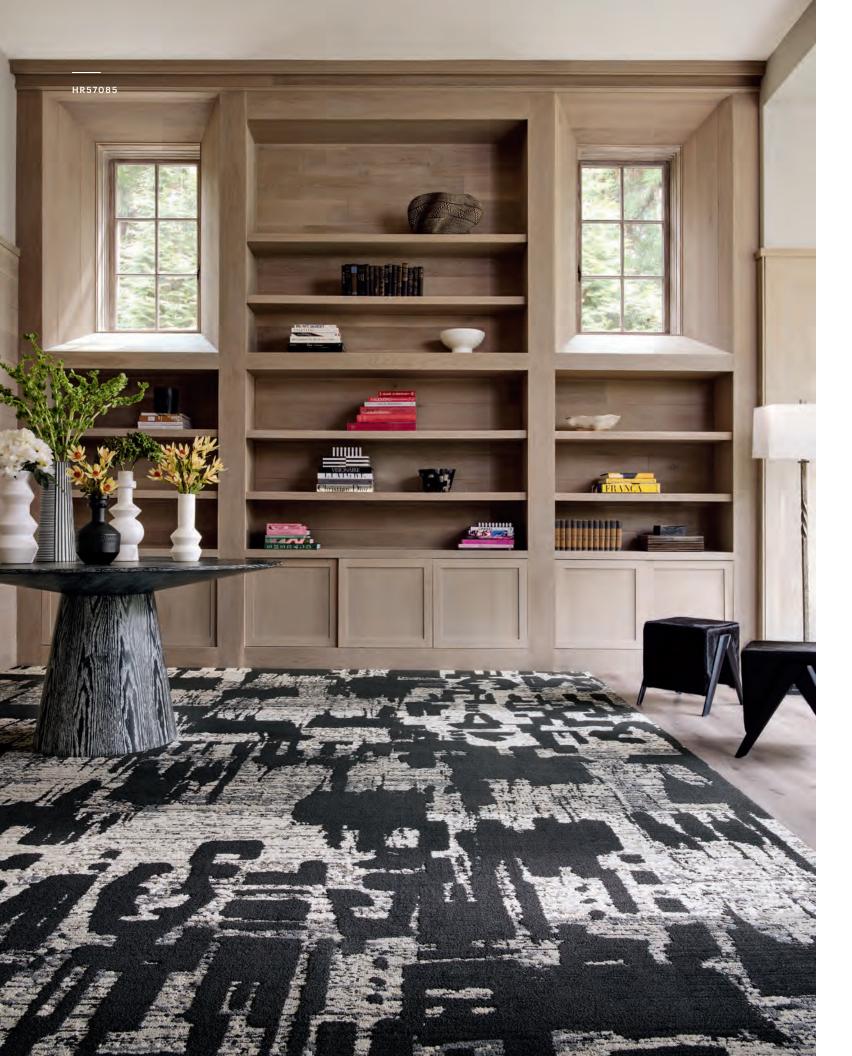

# A luxurious twist of technology

Community brings together exclusive Tailor Tuft technology with traditional cut-and-loop broadloom to offer new customization options. Tailor Tuft creates luxurious pile-height distinction and rich, precise detail, giving you unprecedented control in customizing patterns. Our travels to Morocco gave us a new perspective on how to utilize this technology to bring depth and detail to hospitality spaces.

# A vibrant foundation for communal spaces

Inspired by the vibrant, rich hues of Moroccan rugs, Community's cutpile broadloom shows color brilliantly. Our dense, consistent construction is the perfect canvas for up to six different colors in an array of color fielding patterns, bringing a bright and beautiful layer to communal spaces.