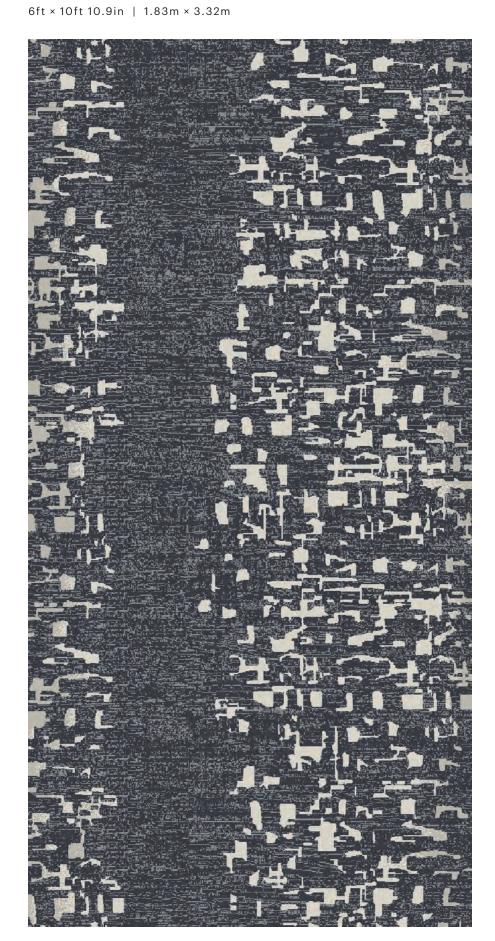

# A vibrant foundation for communal spaces

Inspired by the vibrant, rich hues of Moroccan rugs, Community's cutpile broadloom shows color brilliantly. Our dense, consistent construction is the perfect canvas for up to six different colors in an array of color fielding patterns, bringing a bright and beautiful layer to communal spaces.