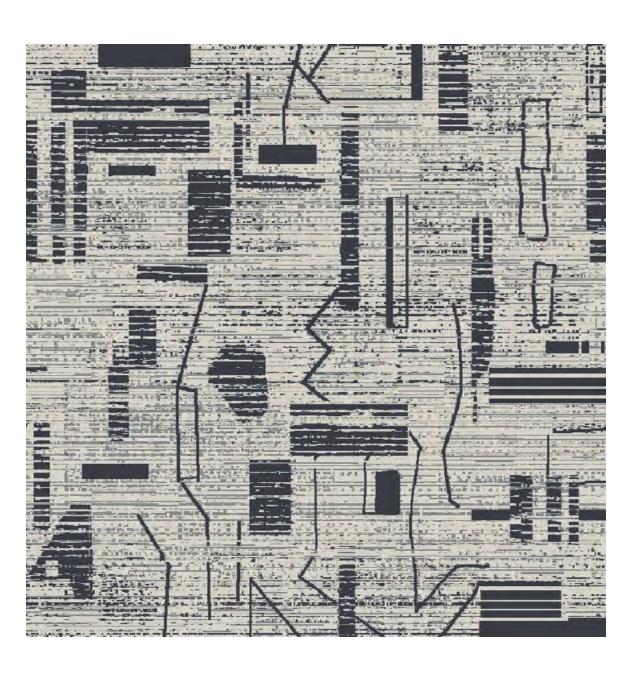

# A luxurious twist of technology

Community brings together exclusive Tailor Tuft technology with traditional cut-and-loop broadloom to offer new customization options. Tailor Tuft creates luxurious pile-height distinction and rich, precise detail, giving you unprecedented control in customizing patterns. Our travels to Morocco gave us a new perspective on how to utilize this technology to bring depth and detail to hospitality spaces.