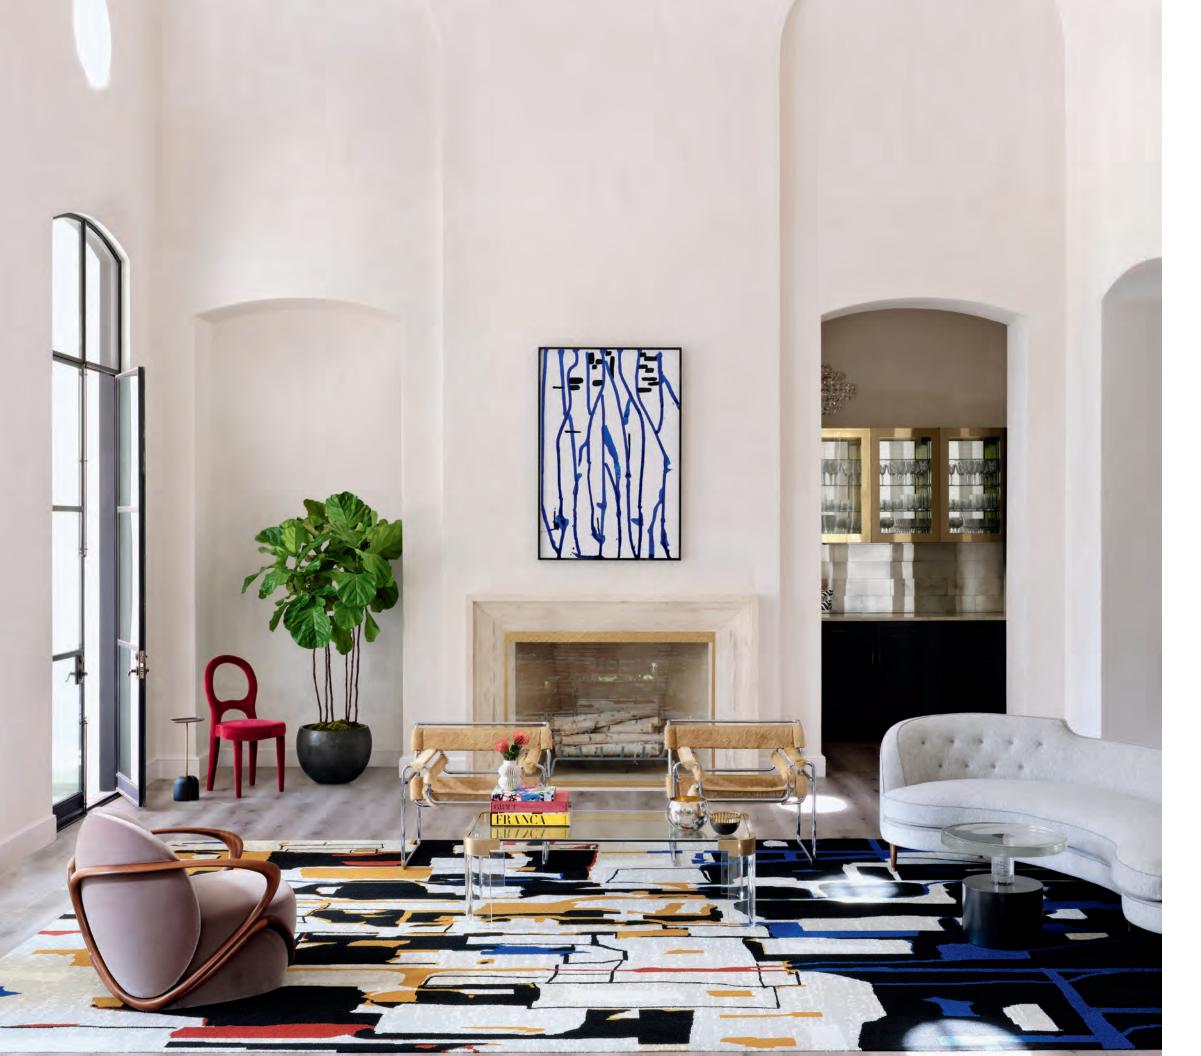

# A vibrant foundation for communal spaces

Inspired by the vibrant, rich hues of Moroccan rugs, Community's cutpile broadloom shows color brilliantly. Our dense, consistent construction is the perfect canvas for up to six different colors in an array of color fielding patterns, bringing a bright and beautiful layer to communal spaces.

CL842

5501D

5725D

"Layered spaces create a welcoming atmosphere and serve as a metaphor for community."