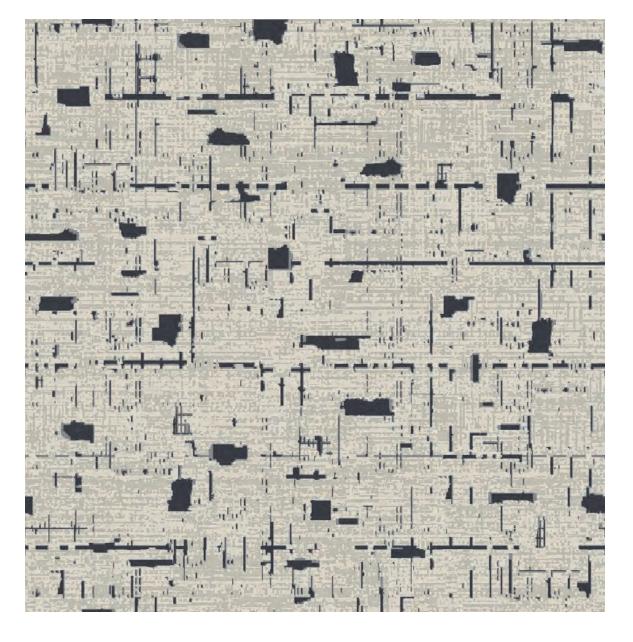

# A vibrant foundation for communal spaces

Inspired by the vibrant, rich hues of Moroccan rugs, Community's cutpile broadloom shows color brilliantly. Our dense, consistent construction is the perfect canvas for up to six different colors in an array of color fielding patterns, bringing a bright and beautiful layer to communal spaces.