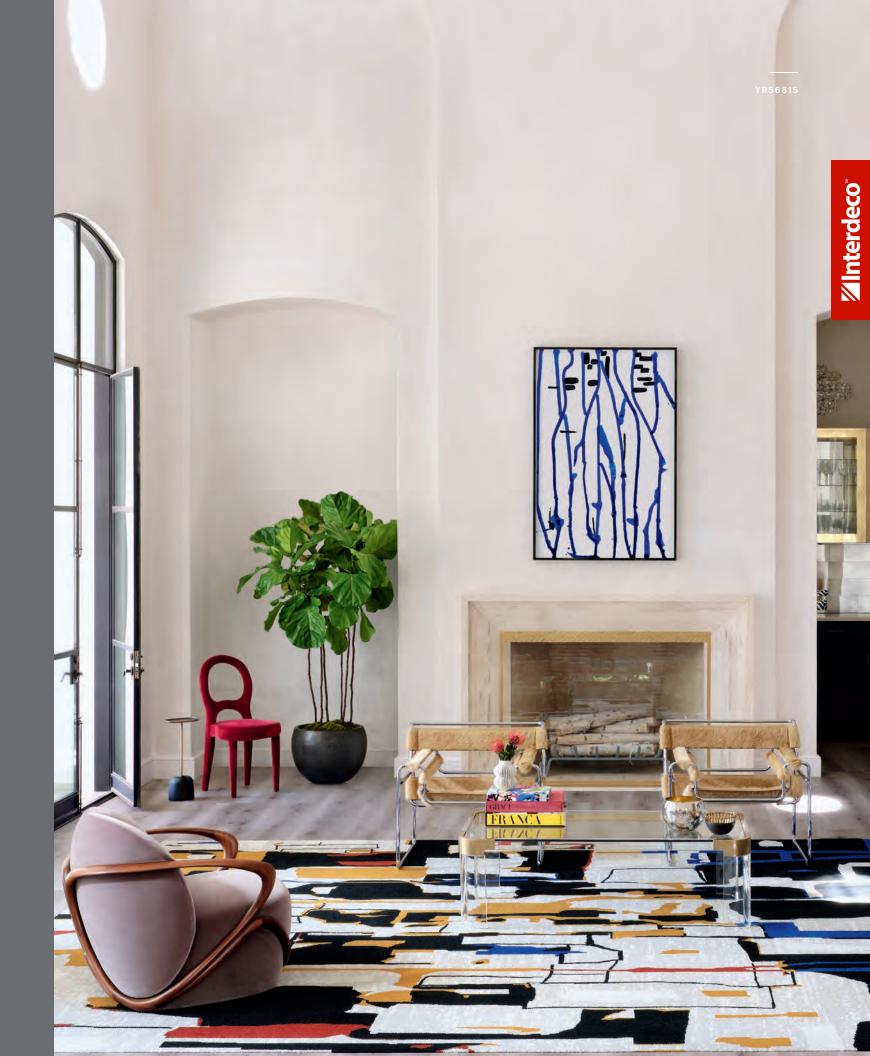

# A vibrant foundation for communal spaces

Inspired by the vibrant, rich hues of Moroccan rugs, Community's cutpile broadloom shows color brilliantly. Our dense, consistent construction is the perfect canvas for up to six different colors in an array of color fielding patterns, bringing a bright and beautiful layer to communal spaces.

# A plushness that says "Privacy, please."

Community gives guests a soft landing for the private spaces of hospitality. With plush cut-and-loop construction, Community's guest room carpets offer visual flexibility and relaxing comfort under foot.