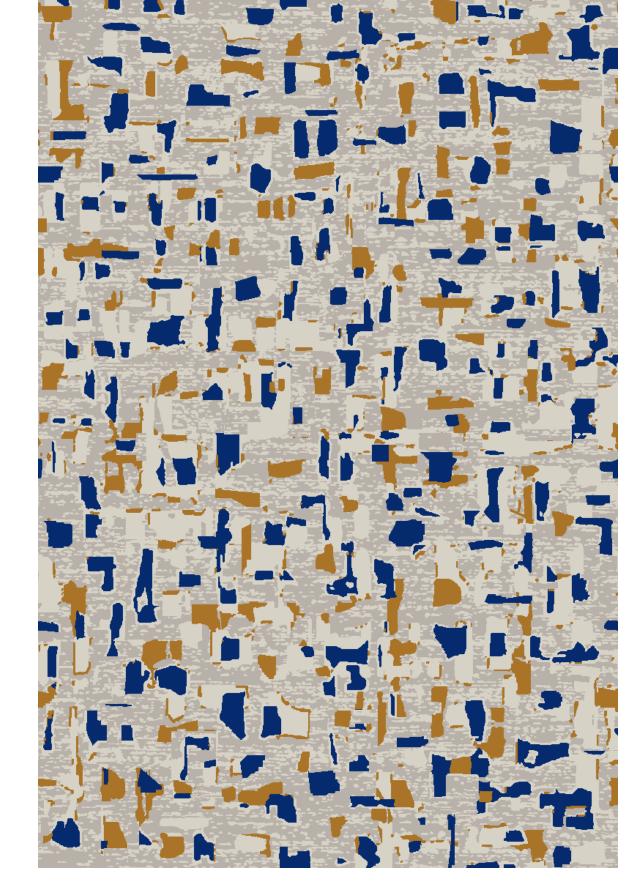

# A vibrant foundation for communal spaces

Inspired by the vibrant, rich hues of Moroccan rugs, Community's cutpile broadloom shows color brilliantly. Our dense, consistent construction is the perfect canvas for up to six different colors in an array of color fielding patterns, bringing a bright and beautiful layer to communal spaces.