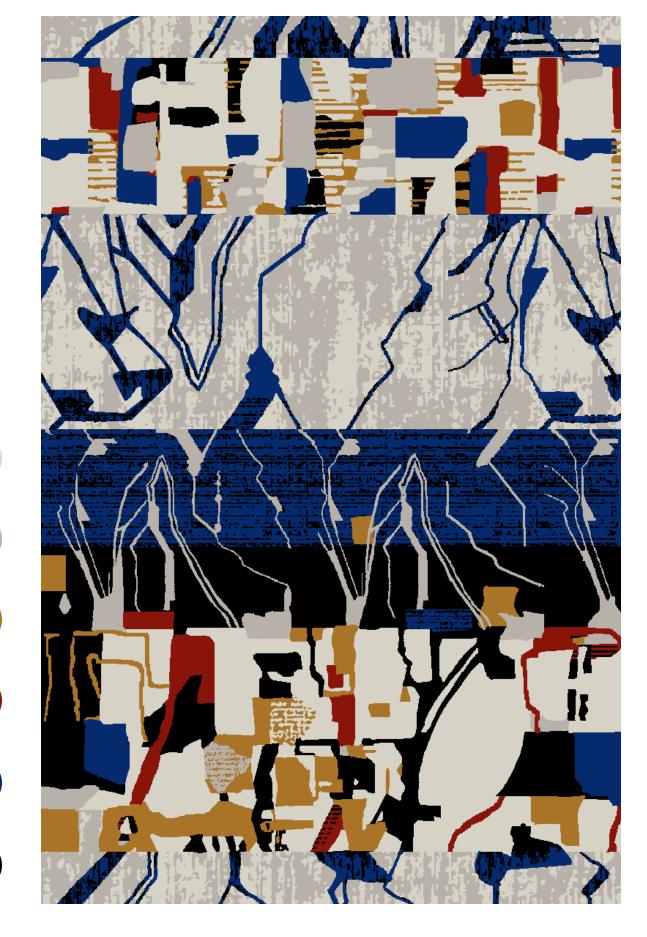

### A new perspective

Coming away from the immersion, we found beauty in spontaneous design and experimented with new ways to contrast pattern and texture. We brought together advanced techniques with freehand drawing. The result is Community, a collective of products with colors and patterns that honor the heritage of community and awaken our sense of kinship.

# A luxurious twist of technology

Community brings together exclusive Tailor Tuft technology with traditional cut-and-loop broadloom to offer new customization options. Tailor Tuft creates luxurious pile-height distinction and rich, precise detail, giving you unprecedented control in customizing patterns. Our travels to Morocco gave us a new perspective on how to utilize this technology to bring depth and detail to hospitality spaces.

# A vibrant foundation for communal spaces

Inspired by the vibrant, rich hues of Moroccan rugs, Community's cutpile broadloom shows color brilliantly. Our dense, consistent construction is the perfect canvas for up to six different colors in an array of color fielding patterns, bringing a bright and beautiful layer to communal spaces.