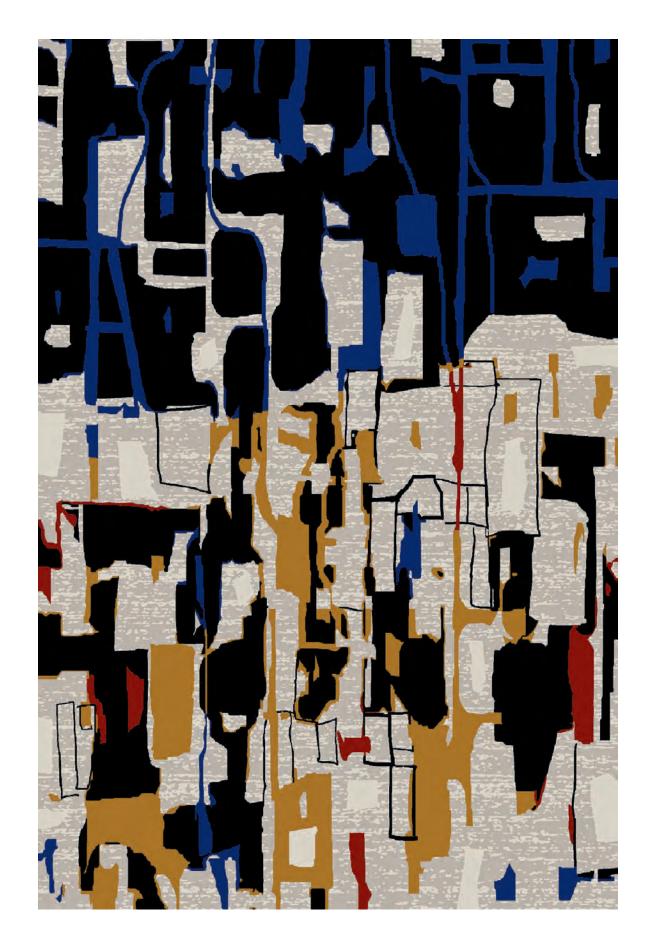

# A vibrant foundation for communal spaces

Inspired by the vibrant, rich hues of Moroccan rugs, Community's cutpile broadloom shows color brilliantly. Our dense, consistent construction is the perfect canvas for up to six different colors in an array of color fielding patterns, bringing a bright and beautiful layer to communal spaces.