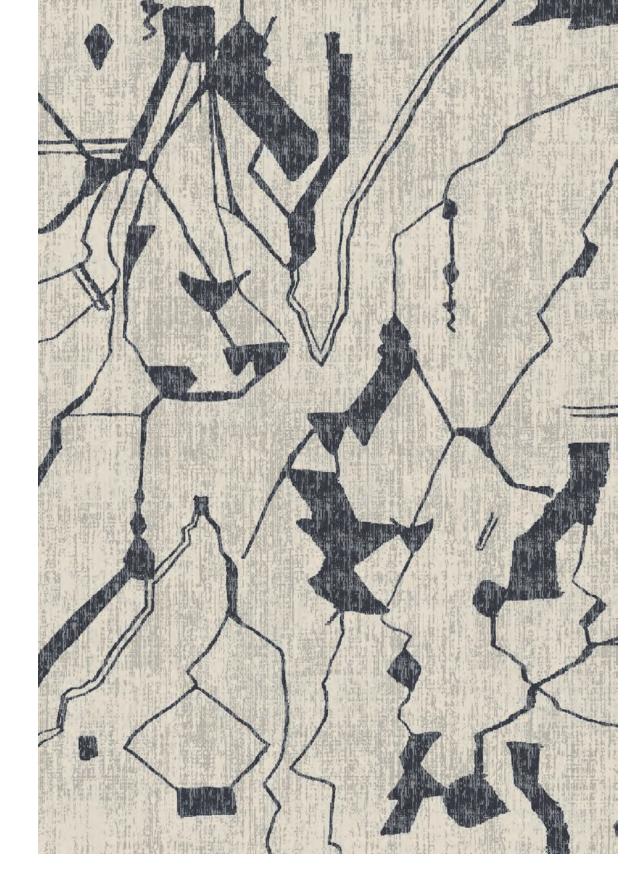

# A vibrant foundation for communal spaces

Inspired by the vibrant, rich hues of Moroccan rugs, Community's cutpile broadloom shows color brilliantly. Our dense, consistent construction is the perfect canvas for up to six different colors in an array of color fielding patterns, bringing a bright and beautiful layer to communal spaces.