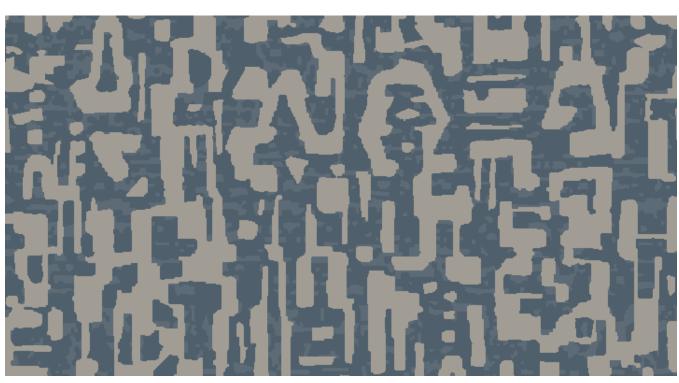

# A vibrant foundation for communal spaces

Inspired by the vibrant, rich hues of Moroccan rugs, Community's cutpile broadloom shows color brilliantly. Our dense, consistent construction is the perfect canvas for up to six different colors in an array of color fielding patterns, bringing a bright and beautiful layer to communal spaces.

### Hospitable hues

Color is key to creating layered, diverse spaces. Community sets the foundation for hospitality spaces with vivid tones or subdued neutrals, inspired by the palettes we encountered in the Atlas Mountains. To see even more possibilities, view Community patterns and colors on Foundry, our easy-to-use customization tool. Tailored for designers, Foundry offers a powerful, virtual workspace where you can recolor products in rendered environments, order physical samples of the patterns you create and streamline the design-toimplementation process. Experiment with Foundry at: foundry.shawhospitality.com.