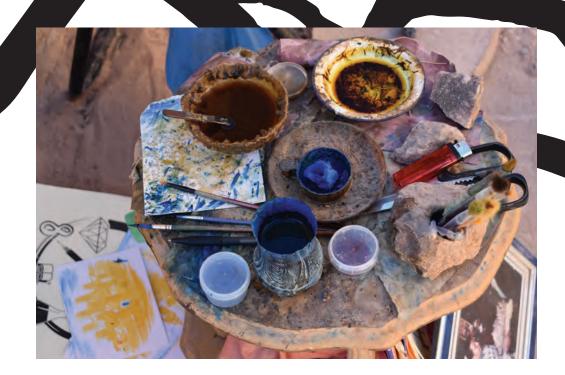

## Following the thread

To gain a deeper understanding, we followed the thread of community back to its purest inceptions. Our design team traveled to the Atlas Mountains in Morocco, where artisan communities have practiced their crafts for millennia.

### A new perspective

Coming away from the immersion, we found beauty in spontaneous design and experimented with new ways to contrast pattern and texture. We brought together advanced techniques with freehand drawing. The result is Community, a collective of products with colors and patterns that honor the heritage of community and awaken our sense of kinship.