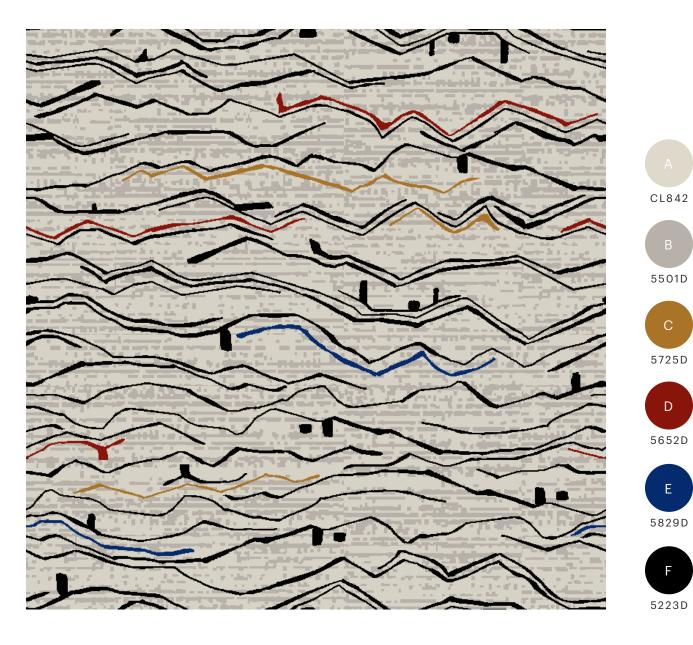

### Hospitable hues

Color is key to creating layered, diverse spaces. Community sets the foundation for hospitality spaces with vivid tones or subdued neutrals, inspired by the palettes we encountered in the Atlas Mountains. To see even more possibilities, view Community patterns and colors on Foundry, our easy-to-use customization tool. Tailored for designers, Foundry offers a powerful, virtual workspace where you can recolor products in rendered environments, order physical samples of the patterns you create and streamline the design-toimplementation process. Experiment with Foundry at: foundry.shawhospitality.com.

#### PIGMENT

5829D 5223D

BRASS

AUTHENTIC

5501D 5944D 5726D 6158

5236D 5728D

MARKET

5480D 5832D

### MAHOGANY

SAGE

5507D 5512D

#### NATURAL

SAND

RIVERBED

METALWORK

SLATE

MIDNIGHT

SILVER

5500D 5598D 5656D 5223D